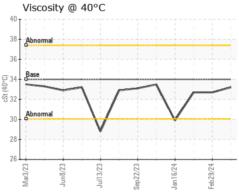

# **Fluid Condition**

The condition of the fluid is acceptable for the time in service.

| Sample Number Sample Date  Sample Date  Machine Age Oil Age Oil Age Oil Changed Sample Status  CONTAMINATION  Water  WEAR METALS  Iron Chromium  ppm ASTM D5 Chromium  ppm ASTM D5 Silver  ppm ASTM D5 Silver  ppm ASTM D5 Copper  ppm ASTM D5 Copper  ppm ASTM D5 Cadmium  ppm ASTM D5 Cadmium  ppm ASTM D5 Cadmium  ppm ASTM D5 Barium  ppm ASTM D5 Barium  ppm ASTM D5 Cadmium  ppm ASTM D5 Silver  ASTM D5 Cadmium  ppm ASTM D5 Cadmium  ppm ASTM D5 Cadmium  ppm ASTM D5 Calcium  ppm ASTM D5 Calcium  ppm ASTM D5 Sulfur  ppm AST | nfo   nfo | NEG                                                                                                                                                                                                                                                                                                                                                                                                                                                                                                                                                                                                                                                                                                                                                                                                                                                                                                                                                                                                                                                                                                                                                                                                                                                                                                                                                                                                                                                                                                                                                                                                                                                                                                                                                                                                                                                                                                                                                                                                                                                                                                                                                                                                                                                                                                                                                                                               | 29 Feb 2024<br>2300<br>1096<br>d Changed<br>NORMAL<br>history1<br>NEG<br>history1<br>53<br>0<br><1<br>0<br>0<br>23<br>5 | GFL0109957 07 Feb 2024 2191 987 Not Changd NORMAL history2 NEG history2 54 <1 0 0 0 23 4 18 5 |
|--------------------------------------------------------------------------------------------------------------------------------------------------------------------------------------------------------------------------------------------------------------------------------------------------------------------------------------------------------------------------------------------------------------------------------------------------------------------------------------------------------------------------------------------------------------------------------------------------------------------------------------------------------------------------------------------------------------------------------------------------------------------------------------------------------------------------------------------------------------------------------------------------------------------------------------------------------------------------------------------------------------------------------------------------------------------------------------------------------------------------------------------------------------------------------------------------------------------------------------------------------------------------------------------------------------------------------------------------------------------------------------------------------------------------------------------------------------------------------------------------------------------------------------------------------------------------------------------------------------------------------------------------------------------------------------------------------------------------------------------------------------------------------------------------------------------------------------------------------------------------------------------------------------------------------------------------------------------------------------------------------------------------------------------------------------------------------------------------------------------------------|-----------------------------------------------------------------------------------------------------------------------------------------------------------------------------------------------------------------------------------------------------------------------------------------------------------------------------------------------------------------------------------------------------------------------------------------------------------------------------------------------------------------------------------------------------------------------------------------------------------------------------------------------------------------------------------------------------------------------------------------------------------------------------------------------------------------------------------------------------------------------------------------------------------------------------------------------------------------------------------------------------------------------------------------------------------------------------------------------------------------------------------------------------------------------------------------------------------------------------------------------------------------------------------------------------------------------------------------------------------------------------------------------------------------------------------------------------------------------------------------------------------------------------------------------------------------------------------------------------------------------------------------------------------------------------------------------------------------------------------------------------------------------------------------------------------------------------------------------------------------------------------------------------------------------------------------------------------------------------------------------------------------------------------------------------------------------------------------------------------------------------|---------------------------------------------------------------------------------------------------------------------------------------------------------------------------------------------------------------------------------------------------------------------------------------------------------------------------------------------------------------------------------------------------------------------------------------------------------------------------------------------------------------------------------------------------------------------------------------------------------------------------------------------------------------------------------------------------------------------------------------------------------------------------------------------------------------------------------------------------------------------------------------------------------------------------------------------------------------------------------------------------------------------------------------------------------------------------------------------------------------------------------------------------------------------------------------------------------------------------------------------------------------------------------------------------------------------------------------------------------------------------------------------------------------------------------------------------------------------------------------------------------------------------------------------------------------------------------------------------------------------------------------------------------------------------------------------------------------------------------------------------------------------------------------------------------------------------------------------------------------------------------------------------------------------------------------------------------------------------------------------------------------------------------------------------------------------------------------------------------------------------------------------------------------------------------------------------------------------------------------------------------------------------------------------------------------------------------------------------------------------------------------------------|-------------------------------------------------------------------------------------------------------------------------|-----------------------------------------------------------------------------------------------|
| Machine Age hrs Client of Oil Age Oil Age hrs Client of Oil Changed Sample Status  CONTAMINATION method water WC Me  WEAR METALS method Sample Status  Iron ppm ASTM D5 Chromium ppm ASTM D5 Nickel ppm ASTM D5 Silver ppm ASTM D5 Aluminum ppm ASTM D5 Aluminum ppm ASTM D5 Copper ppm ASTM D5 Copper ppm ASTM D5 Cadmium ppm ASTM D5 Cadmium ppm ASTM D5 Silver ppm ASTM D5 Cadmium ppm ASTM D5 Calcium ppm ASTM D5 Silver ppm ASTM D5 Calcium ppm ASTM D5 Sulfur ppm ASTM D5 Sulfur ppm ASTM D5 CONTAMINANTS method Sodium ppm ASTM D5 CONTAMINANTS method Sodium ppm ASTM D5 Sodium ppm A | nfo                                                                                                                                                                                                                                                                                                                                                                                                                                                                                                                                                                                                                                                                                                                                                                                                                                                                                                                                                                                                                                                                                                                                                                                                                                                                                                                                                                                                                                                                                                                                                                                                                                                                                                                                                                                                                                                                                                                                                                                                                                                                                     | 2573 273 Not Change NORMAL ase current  NEG ase current  22 <a href="mailto:100"></a> <a href="mailto:100"><a href="mailto:100"></a></a></a></a></a></a></a></a></a></a></a></a></a></a></a></a></a></a></a></a></a></a></a></a></a></a></a></a></a></a></a></a></a></a></a></a></a></a></a></a></a></a></a></a></a></a></a></a></a></a></a></a></a></a></a></a></a></a></a></a></a></a></a></a></a></a></a></a></a> |                                                                                                                         |                                                                                               |

# **OIL ANALYSIS REPORT**

| FLUID PROF  | PERTIES | method    | limit/base | current  | history1 | history2 |
|-------------|---------|-----------|------------|----------|----------|----------|
| Visc @ 40°C | cSt     | ASTM D445 | 34         | 33.2     | 32.7     | 32.7     |
| SAMPLE IMA  | AGES    | method    | limit/base | current  | history1 | history2 |
| Color       |         |           |            | no image | no image | no image |
| Bottom      |         |           |            | no image | no image | no image |