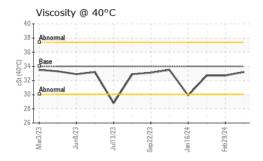

# **OIL ANALYSIS REPORT**

| FLUID PROF  | PERTIES | method    | limit/base | current  | history1 | history2 |
|-------------|---------|-----------|------------|----------|----------|----------|
| Visc @ 40°C | cSt     | ASTM D445 | 34         | 33.2     | 32.7     | 32.7     |
| SAMPLE IMA  | AGES    | method    | limit/base | current  | history1 | history2 |
| Color       |         |           |            | no image | no image | no image |
| Bottom      |         |           |            | no image | no image | no image |

## **GRAPHS**

Certificate 12367

Laboratory Sample No.

: GFL0115741 Lab Number : 06141827 Unique Number : 10966635

Test Package : FLEET

: WearCheck USA - 501 Madison Ave., Cary, NC 27513 Received

: 08 Apr 2024 **Tested** : 09 Apr 2024