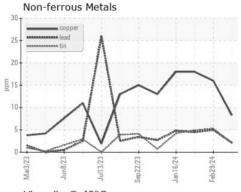

### Contamination

There is no indication of any contamination in the fluid.

# **Fluid Condition**

The condition of the fluid is acceptable for the time in service.

| Sample Number Sample Date  Sample Date  Machine Age Oil Age Oil Age Oil Changed Sample Status  CONTAMINATION  Water  WEAR METALS  Iron Chromium  ppm ASTM D5 Chromium  ppm ASTM D5 Silver  ppm ASTM D5 Silver  ppm ASTM D5 Copper  ppm ASTM D5 Copper  ppm ASTM D5 Cadmium  ppm ASTM D5 Cadmium  ppm ASTM D5 Cadmium  ppm ASTM D5 Barium  ppm ASTM D5 Barium  ppm ASTM D5 Cadmium  ppm ASTM D5 Silver  ASTM D5 Cadmium  ppm ASTM D5 Cadmium  ppm ASTM D5 Cadmium  ppm ASTM D5 Calcium  ppm ASTM D5 Calcium  ppm ASTM D5 Sulfur  ppm AST | nfo   nfo | NEG                                                                                                                                                                                                                                                                                                                                                                                                                                                                                                                                                                                                                                                                                                                                                                                                                                                                                                                                                                                                                                                                                                                                                                                                                                                                                                                                                                                                                                                                                                                                                                                                                                                                                                                                                                                                                                                                                                                                                                                                                                                                                                                                                                                                                                                                                                                                                                                               | 29 Feb 2024<br>2300<br>1096<br>d Changed<br>NORMAL<br>history1<br>NEG<br>history1<br>53<br>0<br><1<br>0<br>0<br>23<br>5 | GFL0109957 07 Feb 2024 2191 987 Not Changd NORMAL history2 NEG history2 54 <1 0 0 0 23 4 18 5 |
|--------------------------------------------------------------------------------------------------------------------------------------------------------------------------------------------------------------------------------------------------------------------------------------------------------------------------------------------------------------------------------------------------------------------------------------------------------------------------------------------------------------------------------------------------------------------------------------------------------------------------------------------------------------------------------------------------------------------------------------------------------------------------------------------------------------------------------------------------------------------------------------------------------------------------------------------------------------------------------------------------------------------------------------------------------------------------------------------------------------------------------------------------------------------------------------------------------------------------------------------------------------------------------------------------------------------------------------------------------------------------------------------------------------------------------------------------------------------------------------------------------------------------------------------------------------------------------------------------------------------------------------------------------------------------------------------------------------------------------------------------------------------------------------------------------------------------------------------------------------------------------------------------------------------------------------------------------------------------------------------------------------------------------------------------------------------------------------------------------------------------------|-----------------------------------------------------------------------------------------------------------------------------------------------------------------------------------------------------------------------------------------------------------------------------------------------------------------------------------------------------------------------------------------------------------------------------------------------------------------------------------------------------------------------------------------------------------------------------------------------------------------------------------------------------------------------------------------------------------------------------------------------------------------------------------------------------------------------------------------------------------------------------------------------------------------------------------------------------------------------------------------------------------------------------------------------------------------------------------------------------------------------------------------------------------------------------------------------------------------------------------------------------------------------------------------------------------------------------------------------------------------------------------------------------------------------------------------------------------------------------------------------------------------------------------------------------------------------------------------------------------------------------------------------------------------------------------------------------------------------------------------------------------------------------------------------------------------------------------------------------------------------------------------------------------------------------------------------------------------------------------------------------------------------------------------------------------------------------------------------------------------------------|---------------------------------------------------------------------------------------------------------------------------------------------------------------------------------------------------------------------------------------------------------------------------------------------------------------------------------------------------------------------------------------------------------------------------------------------------------------------------------------------------------------------------------------------------------------------------------------------------------------------------------------------------------------------------------------------------------------------------------------------------------------------------------------------------------------------------------------------------------------------------------------------------------------------------------------------------------------------------------------------------------------------------------------------------------------------------------------------------------------------------------------------------------------------------------------------------------------------------------------------------------------------------------------------------------------------------------------------------------------------------------------------------------------------------------------------------------------------------------------------------------------------------------------------------------------------------------------------------------------------------------------------------------------------------------------------------------------------------------------------------------------------------------------------------------------------------------------------------------------------------------------------------------------------------------------------------------------------------------------------------------------------------------------------------------------------------------------------------------------------------------------------------------------------------------------------------------------------------------------------------------------------------------------------------------------------------------------------------------------------------------------------------|-------------------------------------------------------------------------------------------------------------------------|-----------------------------------------------------------------------------------------------|
| Machine Age hrs Client of Oil Age Oil Age hrs Client of Oil Changed Sample Status  CONTAMINATION method water WC Me  WEAR METALS method Sample Status  Iron ppm ASTM D5 Chromium ppm ASTM D5 Nickel ppm ASTM D5 Silver ppm ASTM D5 Aluminum ppm ASTM D5 Aluminum ppm ASTM D5 Copper ppm ASTM D5 Copper ppm ASTM D5 Cadmium ppm ASTM D5 Cadmium ppm ASTM D5 Silver ppm ASTM D5 Cadmium ppm ASTM D5 Calcium ppm ASTM D5 Silver ppm ASTM D5 Calcium ppm ASTM D5 Sulfur ppm ASTM D5 Sulfur ppm ASTM D5 CONTAMINANTS method Sodium ppm ASTM D5 CONTAMINANTS method Sodium ppm ASTM D5 Sodium ppm A | nfo                                                                                                                                                                                                                                                                                                                                                                                                                                                                                                                                                                                                                                                                                                                                                                                                                                                                                                                                                                                                                                                                                                                                                                                                                                                                                                                                                                                                                                                                                                                                                                                                                                                                                                                                                                                                                                                                                                                                                                                                                                                                                     | 2573 273 Not Change NORMAL ase current  NEG ase current  22 <a href="mailto:100"></a> <a href="mailto:100"><a href="mailto:100"></a></a></a></a></a></a></a></a></a></a></a></a></a></a></a></a></a></a></a></a></a></a></a></a></a></a></a></a></a></a></a></a></a></a></a></a></a></a></a></a></a></a></a></a></a></a></a></a></a></a></a></a></a></a></a></a></a></a></a></a></a></a></a></a></a></a></a></a></a> |                                                                                                                         |                                                                                               |