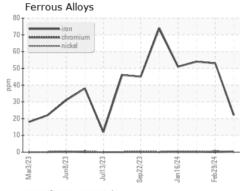

#### Wear

All component wear rates are normal.

# **Fluid Condition**

The condition of the fluid is acceptable for the time in service.

| Sample Number Sample Date  Sample Date  Machine Age Oil Age Oil Age Oil Changed Sample Status  CONTAMINATION  Water  WEAR METALS  Iron Chromium  ppm ASTM D5 Chromium  ppm ASTM D5 Silver  ppm ASTM D5 Silver  ppm ASTM D5 Copper  ppm ASTM D5 Copper  ppm ASTM D5 Cadmium  ppm ASTM D5 Cadmium  ppm ASTM D5 Cadmium  ppm ASTM D5 Barium  ppm ASTM D5 Barium  ppm ASTM D5 Cadmium  ppm ASTM D5 Silver  ASTM D5 Cadmium  ppm ASTM D5 Cadmium  ppm ASTM D5 Cadmium  ppm ASTM D5 Calcium  ppm ASTM D5 Calcium  ppm ASTM D5 Sulfur  ppm AST | nfo   nfo | NEG                                                                                                                                                                                                                                                                                                                                                                                                                                                                                                                                                                                                                                                                                                                                                                                                                                                                                                                                                                                                                                                                                                                                                                                                                                                                                                                                                                                                                                                                                                                                                                                                                                                                                                                                                                                                                                                                                                                                                                                                                                                                                                                                                                                                                                                                                                                                                                                               | 29 Feb 2024<br>2300<br>1096<br>d Changed<br>NORMAL<br>history1<br>NEG<br>history1<br>53<br>0<br><1<br>0<br>0<br>23<br>5 | GFL0109957 07 Feb 2024 2191 987 Not Changd NORMAL history2 NEG history2 54 <1 0 0 0 23 4 18 5 |
|--------------------------------------------------------------------------------------------------------------------------------------------------------------------------------------------------------------------------------------------------------------------------------------------------------------------------------------------------------------------------------------------------------------------------------------------------------------------------------------------------------------------------------------------------------------------------------------------------------------------------------------------------------------------------------------------------------------------------------------------------------------------------------------------------------------------------------------------------------------------------------------------------------------------------------------------------------------------------------------------------------------------------------------------------------------------------------------------------------------------------------------------------------------------------------------------------------------------------------------------------------------------------------------------------------------------------------------------------------------------------------------------------------------------------------------------------------------------------------------------------------------------------------------------------------------------------------------------------------------------------------------------------------------------------------------------------------------------------------------------------------------------------------------------------------------------------------------------------------------------------------------------------------------------------------------------------------------------------------------------------------------------------------------------------------------------------------------------------------------------------------|-----------------------------------------------------------------------------------------------------------------------------------------------------------------------------------------------------------------------------------------------------------------------------------------------------------------------------------------------------------------------------------------------------------------------------------------------------------------------------------------------------------------------------------------------------------------------------------------------------------------------------------------------------------------------------------------------------------------------------------------------------------------------------------------------------------------------------------------------------------------------------------------------------------------------------------------------------------------------------------------------------------------------------------------------------------------------------------------------------------------------------------------------------------------------------------------------------------------------------------------------------------------------------------------------------------------------------------------------------------------------------------------------------------------------------------------------------------------------------------------------------------------------------------------------------------------------------------------------------------------------------------------------------------------------------------------------------------------------------------------------------------------------------------------------------------------------------------------------------------------------------------------------------------------------------------------------------------------------------------------------------------------------------------------------------------------------------------------------------------------------------|---------------------------------------------------------------------------------------------------------------------------------------------------------------------------------------------------------------------------------------------------------------------------------------------------------------------------------------------------------------------------------------------------------------------------------------------------------------------------------------------------------------------------------------------------------------------------------------------------------------------------------------------------------------------------------------------------------------------------------------------------------------------------------------------------------------------------------------------------------------------------------------------------------------------------------------------------------------------------------------------------------------------------------------------------------------------------------------------------------------------------------------------------------------------------------------------------------------------------------------------------------------------------------------------------------------------------------------------------------------------------------------------------------------------------------------------------------------------------------------------------------------------------------------------------------------------------------------------------------------------------------------------------------------------------------------------------------------------------------------------------------------------------------------------------------------------------------------------------------------------------------------------------------------------------------------------------------------------------------------------------------------------------------------------------------------------------------------------------------------------------------------------------------------------------------------------------------------------------------------------------------------------------------------------------------------------------------------------------------------------------------------------------|-------------------------------------------------------------------------------------------------------------------------|-----------------------------------------------------------------------------------------------|
| Machine Age hrs Client of Oil Age Oil Age hrs Client of Oil Changed Sample Status  CONTAMINATION method water WC Me  WEAR METALS method Sample Status  Iron ppm ASTM D5 Chromium ppm ASTM D5 Nickel ppm ASTM D5 Silver ppm ASTM D5 Aluminum ppm ASTM D5 Aluminum ppm ASTM D5 Copper ppm ASTM D5 Copper ppm ASTM D5 Cadmium ppm ASTM D5 Cadmium ppm ASTM D5 Silver ppm ASTM D5 Cadmium ppm ASTM D5 Calcium ppm ASTM D5 Silver ppm ASTM D5 Calcium ppm ASTM D5 Sulfur ppm ASTM D5 Sulfur ppm ASTM D5 CONTAMINANTS method Sodium ppm ASTM D5 CONTAMINANTS method Sodium ppm ASTM D5 Sodium ppm A | nfo                                                                                                                                                                                                                                                                                                                                                                                                                                                                                                                                                                                                                                                                                                                                                                                                                                                                                                                                                                                                                                                                                                                                                                                                                                                                                                                                                                                                                                                                                                                                                                                                                                                                                                                                                                                                                                                                                                                                                                                                                                                                                     | 2573 273 Not Change NORMAL ase current  NEG ase current  22 <a href="mailto:100"></a> <a href="mailto:100"><a href="mailto:100"></a></a></a></a></a></a></a></a></a></a></a></a></a></a></a></a></a></a></a></a></a></a></a></a></a></a></a></a></a></a></a></a></a></a></a></a></a></a></a></a></a></a></a></a></a></a></a></a></a></a></a></a></a></a></a></a></a></a></a></a></a></a></a></a></a></a></a></a></a> |                                                                                                                         |                                                                                               |