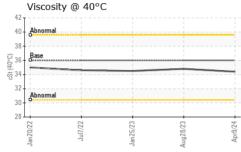

### Fluid Condition

The condition of the fluid is acceptable for the time in service.

| SAMPLE INFORM    | 1ATION | method      | limit/base | current     | history1    | history2        |
|------------------|--------|-------------|------------|-------------|-------------|-----------------|
| Sample Number    |        | Client Info |            | PCA0091257  | PCA0103270  | PCA0091224      |
| Sample Date      |        | Client Info |            | 09 Apr 2024 | 28 Aug 2023 | 25 Jan 2023     |
| Machine Age      | mls    | Client Info |            | 128874      | 102091      | 76142           |
| Oil Age          | mls    | Client Info |            | 102925      | 25949       | 76142           |
| Oil Changed      |        | Client Info |            | Not Changd  | Not Changd  | Changed         |
| Sample Status    |        |             |            | NORMAL      | NORMAL      | NORMAL          |
| CONTAMINATI      | ON     | method      | limit/base | current     | history1    | history2        |
| Water            |        | WC Method   | >0.1       | NEG         | NEG         | NEG             |
| WEAR METALS      | 3      | method      | limit/base | current     | history1    | history2        |
| Iron             | ppm    | ASTM D5185m | >300       | 54          | 42          | 81              |
| Chromium         | ppm    | ASTM D5185m | >2         | 0           | <1          | <1              |
| Nickel           | ppm    | ASTM D5185m | >4         | 0           | 0           | <1              |
| Titanium         | ppm    | ASTM D5185m | >3         | 0           | 0           | 0               |
| Silver           | ppm    | ASTM D5185m | >5         | 0           | 0           | 0               |
| Aluminum         | ppm    | ASTM D5185m | >70        | 29          | 22          | 39              |
| Lead             | ppm    | ASTM D5185m | >85        | 19          | 15          | 38              |
| Copper           | ppm    | ASTM D5185m | >90        | 33          | 21          | 20              |
| Tin              | ppm    | ASTM D5185m | >10        | 3           | 3           | 7               |
| Vanadium         | ppm    | ASTM D5185m |            | 0           | 0           | 0               |
| Cadmium          | ppm    | ASTM D5185m |            | 0           | 0           | 0               |
| ADDITIVES        |        | method      | limit/base | current     | history1    | history2        |
| Boron            | ppm    | ASTM D5185m |            | 84          | 97          | 98              |
| Barium           | ppm    | ASTM D5185m |            | 0           | 0           | 0               |
| Molybdenum       | ppm    | ASTM D5185m |            | 6           | 7           | 1               |
| Manganese        | ppm    | ASTM D5185m |            | 0           | <1          | 2               |
| Magnesium        | ppm    | ASTM D5185m |            | 47          | 59          | <1              |
| Calcium          | ppm    | ASTM D5185m |            | 193         | 204         | 63              |
| Phosphorus       | ppm    | ASTM D5185m |            | 308         | 335         | 250             |
| Zinc             | ppm    | ASTM D5185m |            | 83          | 86          | 3               |
| Sulfur           | ppm    | ASTM D5185m |            | 2301        | 2748        | 1085            |
| CONTAMINAN       | ٢S     | method      | limit/base | current     | history1    | history2        |
| Silicon          | ppm    | ASTM D5185m | >20        | 3           | 3           | 6               |
| Sodium           | ppm    | ASTM D5185m |            | 5           | 3           | 6               |
| Potassium        | ppm    | ASTM D5185m | >20        | 1           | 2           | 5               |
| VISUAL           |        | method      | limit/base | current     | history1    | history2        |
| White Metal      | scalar | *Visual     | NONE       | NONE        | NONE        | NONE            |
| Yellow Metal     | scalar | *Visual     | NONE       | NONE        | NONE        | NONE            |
| Precipitate      | scalar | *Visual     | NONE       | NONE        | NONE        | NONE            |
| Silt             | scalar | *Visual     | NONE       | NONE        | NONE        | NONE            |
| Debris           | scalar | *Visual     | NONE       | NONE        | NONE        | NONE            |
| Sand/Dirt        | scalar | *Visual     | NONE       | NONE        | NONE        | NONE            |
| Appearance       | scalar | *Visual     | NORML      | NORML       | NORML       | NORML           |
| Odor             | scalar | *Visual     | NORML      | NORML       | NORML       | NORML           |
| Emulsified Water | scalar | *Visual     | >0.1       | NEG         | NEG         | NEG             |
| Free Water       | scalar | *Visual     |            | NEG         | NEG         | NEG             |
| 5:02:26) Rev: 1  |        |             | S          |             |             | - James Threatt |

# **OIL ANALYSIS REPORT**

| Color no image no image no i<br>Bottom no image no image no i<br>GRAPHS<br>Ferrous Alloys<br>Our ferrous Metals                                                                                                                                                                                                                                                                                                                                                                                                                                                                                                                                                                                                                                                                                                                                                                                                                                                                                                                                                                                                                                                                                                                                                                                                                                                                                                                                                                                                                                                                                                                                                                                                                                                                                                                                                                                                                                                                                                                                                                                                                | .5<br>istory2<br>image<br>image |
|--------------------------------------------------------------------------------------------------------------------------------------------------------------------------------------------------------------------------------------------------------------------------------------------------------------------------------------------------------------------------------------------------------------------------------------------------------------------------------------------------------------------------------------------------------------------------------------------------------------------------------------------------------------------------------------------------------------------------------------------------------------------------------------------------------------------------------------------------------------------------------------------------------------------------------------------------------------------------------------------------------------------------------------------------------------------------------------------------------------------------------------------------------------------------------------------------------------------------------------------------------------------------------------------------------------------------------------------------------------------------------------------------------------------------------------------------------------------------------------------------------------------------------------------------------------------------------------------------------------------------------------------------------------------------------------------------------------------------------------------------------------------------------------------------------------------------------------------------------------------------------------------------------------------------------------------------------------------------------------------------------------------------------------------------------------------------------------------------------------------------------|---------------------------------|
| Color no image no image no i<br>Bottom no image no image no i<br>GRAPHS<br>Ferrous Alloys<br>Non-ferrous Metals                                                                                                                                                                                                                                                                                                                                                                                                                                                                                                                                                                                                                                                                                                                                                                                                                                                                                                                                                                                                                                                                                                                                                                                                                                                                                                                                                                                                                                                                                                                                                                                                                                                                                                                                                                                                                                                                                                                                                                                                                | image                           |
| Bottom no image no image no .<br>CRAPHS<br>Ferrous Alloys<br>0<br>0<br>0<br>0<br>0<br>0<br>0<br>0<br>0<br>0<br>0<br>0<br>0                                                                                                                                                                                                                                                                                                                                                                                                                                                                                                                                                                                                                                                                                                                                                                                                                                                                                                                                                                                                                                                                                                                                                                                                                                                                                                                                                                                                                                                                                                                                                                                                                                                                                                                                                                                                                                                                                                                                                                                                     |                                 |
| Bottom no image no image no i<br>GRAPHS Ferrous Alloys                                                                                                                                                                                                                                                                                                                                                                                                                                                                                                                                                                                                                                                                                                                                                                                                                                                                                                                                                                                                                                                                                                                                                                                                                                                                                                                                                                                                                                                                                                                                                                                                                                                                                                                                                                                                                                                                                                                                                                                                                                                                         | image                           |
| Ferrous Alloys                                                                                                                                                                                                                                                                                                                                                                                                                                                                                                                                                                                                                                                                                                                                                                                                                                                                                                                                                                                                                                                                                                                                                                                                                                                                                                                                                                                                                                                                                                                                                                                                                                                                                                                                                                                                                                                                                                                                                                                                                                                                                                                 |                                 |
| 90<br>90<br>90<br>90<br>90<br>90<br>90<br>90<br>90<br>90                                                                                                                                                                                                                                                                                                                                                                                                                                                                                                                                                                                                                                                                                                                                                                                                                                                                                                                                                                                                                                                                                                                                                                                                                                                                                                                                                                                                                                                                                                                                                                                                                                                                                                                                                                                                                                                                                                                                                                                                                                                                       |                                 |
| http://www.initialized.org/controls/controls/controls/controls/controls/controls/controls/controls/controls/controls/controls/controls/controls/controls/controls/controls/controls/controls/controls/controls/controls/controls/controls/controls/controls/controls/controls/controls/controls/controls/controls/controls/controls/controls/controls/controls/controls/controls/controls/controls/controls/controls/controls/controls/controls/controls/controls/controls/controls/controls/controls/controls/controls/controls/controls/controls/controls/controls/controls/controls/controls/controls/controls/controls/controls/controls/controls/controls/controls/controls/controls/controls/controls/controls/controls/controls/controls/controls/controls/controls/controls/controls/controls/controls/controls/controls/controls/controls/controls/controls/controls/controls/controls/controls/controls/controls/controls/controls/controls/controls/controls/controls/controls/controls/controls/controls/controls/controls/controls/controls/controls/controls/controls/controls/controls/controls/controls/controls/controls/controls/controls/controls/controls/controls/controls/controls/controls/controls/controls/controls/controls/controls/controls/controls/controls/controls/controls/controls/controls/controls/controls/controls/controls/controls/controls/controls/controls/controls/controls/controls/controls/controls/controls/controls/controls/controls/controls/controls/controls/controls/controls/controls/controls/controls/controls/controls/controls/controls/controls/controls/controls/controls/controls/controls/controls/controls/controls/controls/controls/controls/controls/controls/controls/controls/controls/controls/controls/controls/controls/controls/controls/controls/controls/controls/controls/controls/controls/controls/controls/controls/controls/controls/controls/controls/controls/controls/controls/controls/controls/controls/controls/controls/controls/controls/controls/controls/controls/controls/controls/controls/controls/controls/controls/controls/con |                                 |
|                                                                                                                                                                                                                                                                                                                                                                                                                                                                                                                                                                                                                                                                                                                                                                                                                                                                                                                                                                                                                                                                                                                                                                                                                                                                                                                                                                                                                                                                                                                                                                                                                                                                                                                                                                                                                                                                                                                                                                                                                                                                                                                                |                                 |
| 3/2                                                                                                                                                                                                                                                                                                                                                                                                                                                                                                                                                                                                                                                                                                                                                                                                                                                                                                                                                                                                                                                                                                                                                                                                                                                                                                                                                                                                                                                                                                                                                                                                                                                                                                                                                                                                                                                                                                                                                                                                                                                                                                                            |                                 |
| 22/07/2007 (2007/2007/2007/2007/2007/2007/2007/2007                                                                                                                                                                                                                                                                                                                                                                                                                                                                                                                                                                                                                                                                                                                                                                                                                                                                                                                                                                                                                                                                                                                                                                                                                                                                                                                                                                                                                                                                                                                                                                                                                                                                                                                                                                                                                                                                                                                                                                                                                                                                            |                                 |
| 38                                                                                                                                                                                                                                                                                                                                                                                                                                                                                                                                                                                                                                                                                                                                                                                                                                                                                                                                                                                                                                                                                                                                                                                                                                                                                                                                                                                                                                                                                                                                                                                                                                                                                                                                                                                                                                                                                                                                                                                                                                                                                                                             |                                 |
| € 36 - <b>Base</b>                                                                                                                                                                                                                                                                                                                                                                                                                                                                                                                                                                                                                                                                                                                                                                                                                                                                                                                                                                                                                                                                                                                                                                                                                                                                                                                                                                                                                                                                                                                                                                                                                                                                                                                                                                                                                                                                                                                                                                                                                                                                                                             |                                 |
| · · · · · · · · · · · · · · · · · · ·                                                                                                                                                                                                                                                                                                                                                                                                                                                                                                                                                                                                                                                                                                                                                                                                                                                                                                                                                                                                                                                                                                                                                                                                                                                                                                                                                                                                                                                                                                                                                                                                                                                                                                                                                                                                                                                                                                                                                                                                                                                                                          |                                 |
| 32 +<br>30 + Abnormal                                                                                                                                                                                                                                                                                                                                                                                                                                                                                                                                                                                                                                                                                                                                                                                                                                                                                                                                                                                                                                                                                                                                                                                                                                                                                                                                                                                                                                                                                                                                                                                                                                                                                                                                                                                                                                                                                                                                                                                                                                                                                                          |                                 |
| 28                                                                                                                                                                                                                                                                                                                                                                                                                                                                                                                                                                                                                                                                                                                                                                                                                                                                                                                                                                                                                                                                                                                                                                                                                                                                                                                                                                                                                                                                                                                                                                                                                                                                                                                                                                                                                                                                                                                                                                                                                                                                                                                             |                                 |
| Jan 20/22<br>Jul7/22<br>Aug 28/23<br>Apr9/24                                                                                                                                                                                                                                                                                                                                                                                                                                                                                                                                                                                                                                                                                                                                                                                                                                                                                                                                                                                                                                                                                                                                                                                                                                                                                                                                                                                                                                                                                                                                                                                                                                                                                                                                                                                                                                                                                                                                                                                                                                                                                   |                                 |
| Laboratory: WearCheck USA - 501 Madison Ave., Cary, NC 27513NW WHITE & CO - ANDERSON ISample No.: PCA0091257Received: 23 Apr 20242605 RI                                                                                                                                                                                                                                                                                                                                                                                                                                                                                                                                                                                                                                                                                                                                                                                                                                                                                                                                                                                                                                                                                                                                                                                                                                                                                                                                                                                                                                                                                                                                                                                                                                                                                                                                                                                                                                                                                                                                                                                       | IVER RD<br>ONT, SC              |