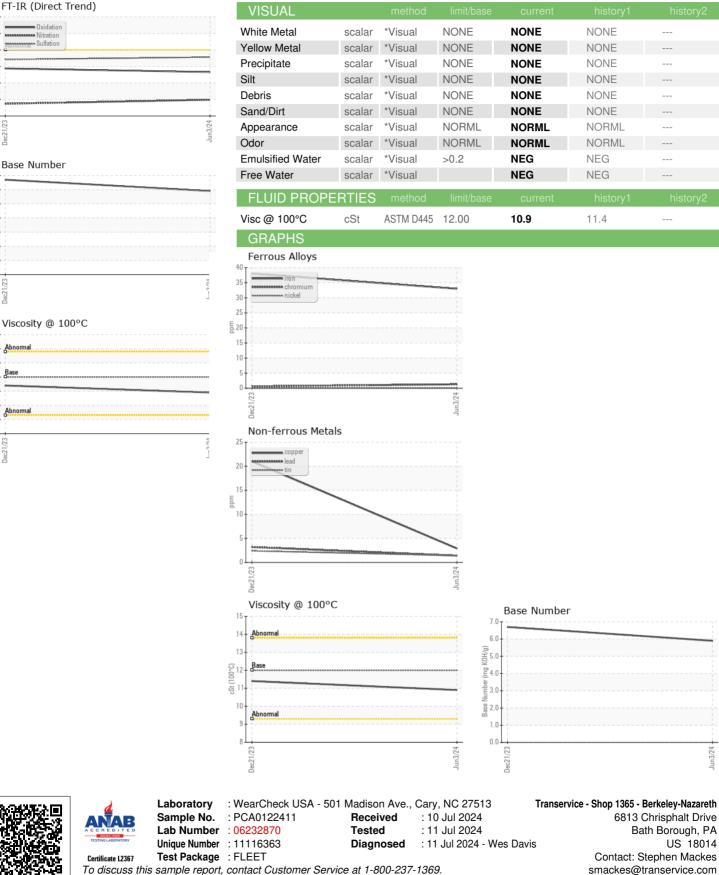

#### Recommendation

Resample at the next service interval to monitor.

#### Wear

Metal levels are typical for a new component breaking in.

#### Contamination

There is no indication of any contamination in the oil.

## Fluid Condition

The BN result indicates that there is suitable alkalinity remaining in the oil. The condition of the oil is suitable for further service.

Sample Rating Trend

NORMAL

3

30

2!

Abs/cm