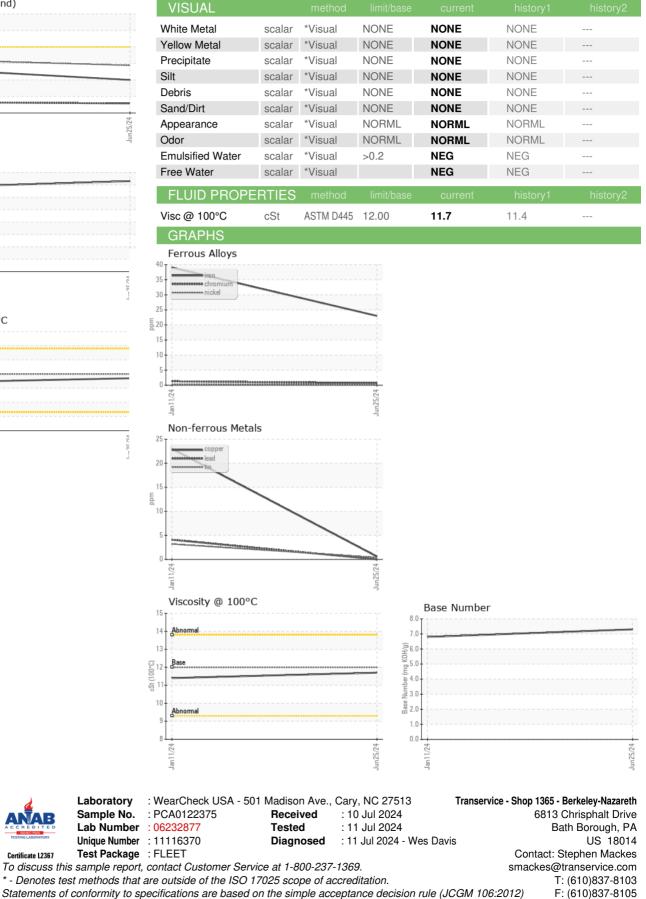

#### Contamination

There is no indication of any contamination in the oil.

#### Fluid Condition

The BN result indicates that there is suitable alkalinity remaining in the oil. The condition of the oil is suitable for further service.

Sample Rating Trend

NORMAL