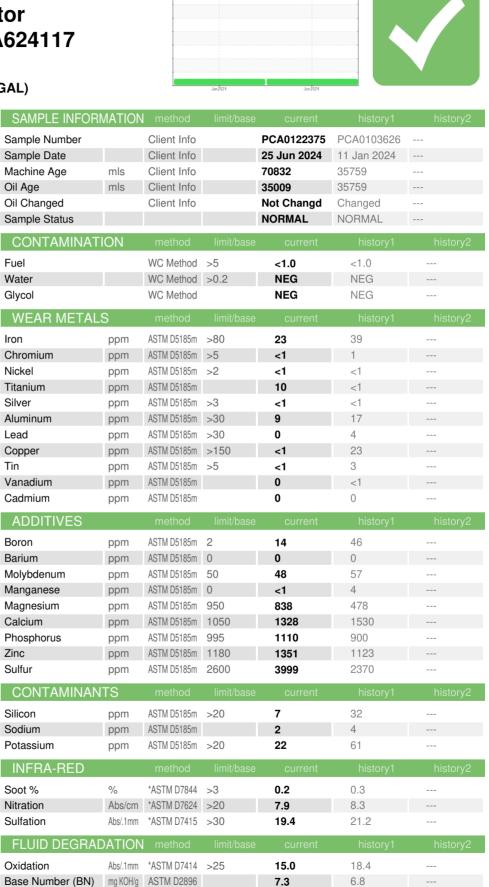

## Area (66455Z) Walgreens - Tractor [Walgreens - Tractor] 136A624117

**Diesel Engine** 

PETRO CANADA DURON SHP 10W30 (11 GAL)

#### Wear

Metal levels are typical for a new component breaking in.

#### Contamination

There is no indication of any contamination in the oil.

#### Fluid Condition

The BN result indicates that there is suitable alkalinity remaining in the oil. The condition of the oil is suitable for further service.

Sample Rating Trend

NORMAL