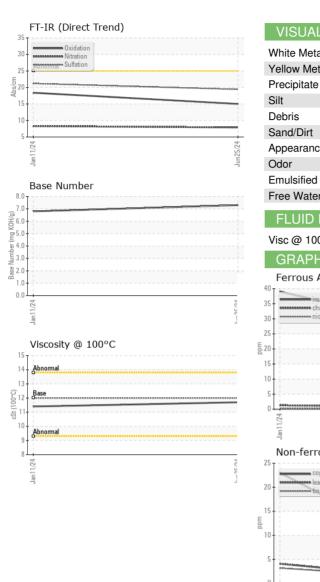

#### Wear

Metal levels are typical for a new component breaking in.

#### Fluid Condition

The BN result indicates that there is suitable alkalinity remaining in the oil. The condition of the oil is suitable for further service.

Sample Rating Trend

NORMAL