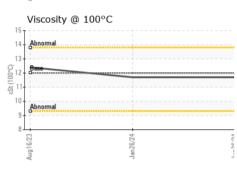

| FLUID PROP   | ERITES | method    |       |      | history1 | history2 |
|--------------|--------|-----------|-------|------|----------|----------|
| Visc @ 100°C | cSt    | ASTM D445 | 12.00 | 11.7 | 11.7     | 12.4     |