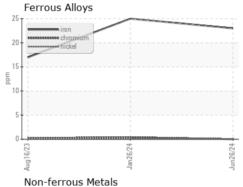

## **Fluid Condition**

The BN result indicates that there is suitable alkalinity remaining in the oil. The condition of the oil is suitable for further service.

| GAL) Aug/023 Jm/2024 Jm/2024 |          |             |            |             |             |             |
|------------------------------|----------|-------------|------------|-------------|-------------|-------------|
| SAMPLE INFOR                 | MATION   | method      | limit/base | current     | history1    | history2    |
| Sample Number                |          | Client Info |            | PCA0110750  | PCA0110748  | PCA0103176  |
| Sample Date                  |          | Client Info |            | 26 Jun 2024 | 26 Jan 2024 | 16 Aug 2023 |
| Machine Age                  | hrs      | Client Info |            | 7887        | 6976        | 5943        |
| Oil Age                      | hrs      | Client Info |            | 911         | 1033        | 921         |
| Oil Changed                  |          | Client Info |            | Changed     | Changed     | Changed     |
| Sample Status                |          |             |            | NORMAL      | NORMAL      | NORMAL      |
| CONTAMINAT                   | ION      | method      | limit/base | current     | history1    | history2    |
| Fuel                         |          | WC Method   | >5         | <1.0        | <1.0        | <1.0        |
| Water                        |          | WC Method   | >0.2       | NEG         | NEG         | NEG         |
| Glycol                       |          | WC Method   |            | NEG         | NEG         | NEG         |
| WEAR METAL                   | _S       | method      | limit/base | current     | history1    | history2    |
| Iron                         | ppm      | ASTM D5185m | >100       | 23          | 25          | 17          |
| Chromium                     | ppm      | ASTM D5185m | >20        | 0           | <1          | <1          |
| Nickel                       | ppm      | ASTM D5185m | >4         | 0           | 0           | 0           |
| Titanium                     | ppm      | ASTM D5185m |            | 0           | <1          | <1          |
| Silver                       | ppm      | ASTM D5185m | >3         | 0           | 0           | 0           |
| Aluminum                     | ppm      | ASTM D5185m | >20        | 5           | 6           | 5           |
| Lead                         | ppm      | ASTM D5185m | >40        | 0           | 1           | <1          |
| Copper                       | ppm      | ASTM D5185m | >330       | 1           | 2           | 2           |
| Tin                          | ppm      | ASTM D5185m | >15        | <1          | 1           | <1          |
| Vanadium                     | ppm      | ASTM D5185m |            | 0           | <1          | <1          |
| Cadmium                      | ppm      | ASTM D5185m |            | 0           | 0           | 0           |
| ADDITIVES                    |          | method      | limit/base | current     | history1    | history2    |
| Boron                        | ppm      | ASTM D5185m | 2          | 0           | 2           | 38          |
| Barium                       | ppm      | ASTM D5185m | 0          | 0           | <1          | 0           |
| Molybdenum                   | ppm      | ASTM D5185m | 50         | 61          | 47          | 16          |
| Manganese                    | ppm      | ASTM D5185m | 0          | <1          | <1          | <1          |
| Magnesium                    | ppm      | ASTM D5185m | 950        | 933         | 747         | 218         |
| Calcium                      | ppm      | ASTM D5185m |            | 1170        | 1125        | 2286        |
| Phosphorus                   | ppm      | ASTM D5185m | 995        | 1095        | 923         | 1011        |
| Zinc                         | ppm      | ASTM D5185m | 1180       | 1291        | 1108        | 1279        |
| Sulfur                       | ppm      | ASTM D5185m | 2600       | 3399        | 2396        | 4123        |
| CONTAMINAN                   | NTS      | method      | limit/base | current     | history1    | history2    |
| Silicon                      | ppm      |             | >25        | 7           | 7           | 9           |
| Sodium                       | ppm      | ASTM D5185m |            | 2           | 3           | 10          |
| Potassium                    | ppm      | ASTM D5185m | >20        | 8           | 14          | 15          |
| INFRA-RED                    |          | method      | limit/base | current     | history1    | history2    |
| Soot %                       | %        | *ASTM D7844 | >3         | 0.7         | 0.9         | 0.4         |
| Nitration                    | Abs/cm   | *ASTM D7624 | >20        | 9.9         | 10.5        | 9.5         |
| Sulfation                    | Abs/.1mm | *ASTM D7415 | >30        | 21.5        | 23.5        | 23.3        |
| FLUID DEGRA                  | DATION   | method      | limit/base | current     | history1    | history2    |
| Oxidation                    | Abs/.1mm | *ASTM D7414 | >25        | 17.3        | 19.4        | 18.7        |
| Base Number (BN)             | mg KOH/g | ASTM D2896  |            | 7.0         | 5.7         | 5.6         |
| ,                            | 0 0      |             |            |             |             |             |