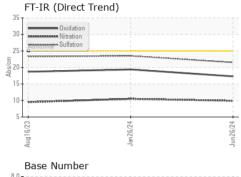

## **Fluid Condition**

The BN result indicates that there is suitable alkalinity remaining in the oil. The condition of the oil is suitable for further service.

| GAL) Aug/023 Jm/2024 Jm/2024 |          |             |            |             |             |             |
|------------------------------|----------|-------------|------------|-------------|-------------|-------------|
| SAMPLE INFOR                 | MATION   | method      | limit/base | current     | history1    | history2    |
| Sample Number                |          | Client Info |            | PCA0110750  | PCA0110748  | PCA0103176  |
| Sample Date                  |          | Client Info |            | 26 Jun 2024 | 26 Jan 2024 | 16 Aug 2023 |
| Machine Age                  | hrs      | Client Info |            | 7887        | 6976        | 5943        |
| Oil Age                      | hrs      | Client Info |            | 911         | 1033        | 921         |
| Oil Changed                  |          | Client Info |            | Changed     | Changed     | Changed     |
| Sample Status                |          |             |            | NORMAL      | NORMAL      | NORMAL      |
| CONTAMINAT                   | ION      | method      | limit/base | current     | history1    | history2    |
| Fuel                         |          | WC Method   | >5         | <1.0        | <1.0        | <1.0        |
| Water                        |          | WC Method   | >0.2       | NEG         | NEG         | NEG         |
| Glycol                       |          | WC Method   |            | NEG         | NEG         | NEG         |
| WEAR METAL                   | _S       | method      | limit/base | current     | history1    | history2    |
| Iron                         | ppm      | ASTM D5185m | >100       | 23          | 25          | 17          |
| Chromium                     | ppm      | ASTM D5185m | >20        | 0           | <1          | <1          |
| Nickel                       | ppm      | ASTM D5185m | >4         | 0           | 0           | 0           |
| Titanium                     | ppm      | ASTM D5185m |            | 0           | <1          | <1          |
| Silver                       | ppm      | ASTM D5185m | >3         | 0           | 0           | 0           |
| Aluminum                     | ppm      | ASTM D5185m | >20        | 5           | 6           | 5           |
| Lead                         | ppm      | ASTM D5185m | >40        | 0           | 1           | <1          |
| Copper                       | ppm      | ASTM D5185m | >330       | 1           | 2           | 2           |
| Tin                          | ppm      | ASTM D5185m | >15        | <1          | 1           | <1          |
| Vanadium                     | ppm      | ASTM D5185m |            | 0           | <1          | <1          |
| Cadmium                      | ppm      | ASTM D5185m |            | 0           | 0           | 0           |
| ADDITIVES                    |          | method      | limit/base | current     | history1    | history2    |
| Boron                        | ppm      | ASTM D5185m | 2          | 0           | 2           | 38          |
| Barium                       | ppm      | ASTM D5185m | 0          | 0           | <1          | 0           |
| Molybdenum                   | ppm      | ASTM D5185m | 50         | 61          | 47          | 16          |
| Manganese                    | ppm      | ASTM D5185m | 0          | <1          | <1          | <1          |
| Magnesium                    | ppm      | ASTM D5185m | 950        | 933         | 747         | 218         |
| Calcium                      | ppm      | ASTM D5185m |            | 1170        | 1125        | 2286        |
| Phosphorus                   | ppm      | ASTM D5185m | 995        | 1095        | 923         | 1011        |
| Zinc                         | ppm      | ASTM D5185m | 1180       | 1291        | 1108        | 1279        |
| Sulfur                       | ppm      | ASTM D5185m | 2600       | 3399        | 2396        | 4123        |
| CONTAMINAN                   | NTS      | method      | limit/base | current     | history1    | history2    |
| Silicon                      | ppm      |             | >25        | 7           | 7           | 9           |
| Sodium                       | ppm      | ASTM D5185m |            | 2           | 3           | 10          |
| Potassium                    | ppm      | ASTM D5185m | >20        | 8           | 14          | 15          |
| INFRA-RED                    |          | method      | limit/base | current     | history1    | history2    |
| Soot %                       | %        | *ASTM D7844 | >3         | 0.7         | 0.9         | 0.4         |
| Nitration                    | Abs/cm   | *ASTM D7624 | >20        | 9.9         | 10.5        | 9.5         |
| Sulfation                    | Abs/.1mm | *ASTM D7415 | >30        | 21.5        | 23.5        | 23.3        |
| FLUID DEGRA                  | DATION   | method      | limit/base | current     | history1    | history2    |
| Oxidation                    | Abs/.1mm | *ASTM D7414 | >25        | 17.3        | 19.4        | 18.7        |
| Base Number (BN)             | mg KOH/g | ASTM D2896  |            | 7.0         | 5.7         | 5.6         |
| ,                            | 0 0      |             |            |             |             |             |