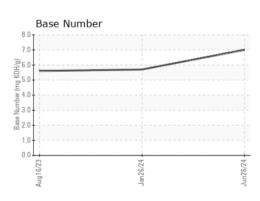

## **Fluid Condition**

The BN result indicates that there is suitable alkalinity remaining in the oil. The condition of the oil is suitable for further service.

| GAL) Aug/023 Jm/2024 Jm/2024 |          |             |            |             |             |             |
|------------------------------|----------|-------------|------------|-------------|-------------|-------------|
| SAMPLE INFOR                 | MATION   | method      | limit/base | current     | history1    | history2    |
| Sample Number                |          | Client Info |            | PCA0110750  | PCA0110748  | PCA0103176  |
| Sample Date                  |          | Client Info |            | 26 Jun 2024 | 26 Jan 2024 | 16 Aug 2023 |
| Machine Age                  | hrs      | Client Info |            | 7887        | 6976        | 5943        |
| Oil Age                      | hrs      | Client Info |            | 911         | 1033        | 921         |
| Oil Changed                  |          | Client Info |            | Changed     | Changed     | Changed     |
| Sample Status                |          |             |            | NORMAL      | NORMAL      | NORMAL      |
| CONTAMINAT                   | ION      | method      | limit/base | current     | history1    | history2    |
| Fuel                         |          | WC Method   | >5         | <1.0        | <1.0        | <1.0        |
| Water                        |          | WC Method   | >0.2       | NEG         | NEG         | NEG         |
| Glycol                       |          | WC Method   |            | NEG         | NEG         | NEG         |
| WEAR METAL                   | _S       | method      | limit/base | current     | history1    | history2    |
| Iron                         | ppm      | ASTM D5185m | >100       | 23          | 25          | 17          |
| Chromium                     | ppm      | ASTM D5185m | >20        | 0           | <1          | <1          |
| Nickel                       | ppm      | ASTM D5185m | >4         | 0           | 0           | 0           |
| Titanium                     | ppm      | ASTM D5185m |            | 0           | <1          | <1          |
| Silver                       | ppm      | ASTM D5185m | >3         | 0           | 0           | 0           |
| Aluminum                     | ppm      | ASTM D5185m | >20        | 5           | 6           | 5           |
| Lead                         | ppm      | ASTM D5185m | >40        | 0           | 1           | <1          |
| Copper                       | ppm      | ASTM D5185m | >330       | 1           | 2           | 2           |
| Tin                          | ppm      | ASTM D5185m | >15        | <1          | 1           | <1          |
| Vanadium                     | ppm      | ASTM D5185m |            | 0           | <1          | <1          |
| Cadmium                      | ppm      | ASTM D5185m |            | 0           | 0           | 0           |
| ADDITIVES                    |          | method      | limit/base | current     | history1    | history2    |
| Boron                        | ppm      | ASTM D5185m | 2          | 0           | 2           | 38          |
| Barium                       | ppm      | ASTM D5185m | 0          | 0           | <1          | 0           |
| Molybdenum                   | ppm      | ASTM D5185m | 50         | 61          | 47          | 16          |
| Manganese                    | ppm      | ASTM D5185m | 0          | <1          | <1          | <1          |
| Magnesium                    | ppm      | ASTM D5185m | 950        | 933         | 747         | 218         |
| Calcium                      | ppm      | ASTM D5185m |            | 1170        | 1125        | 2286        |
| Phosphorus                   | ppm      | ASTM D5185m | 995        | 1095        | 923         | 1011        |
| Zinc                         | ppm      | ASTM D5185m | 1180       | 1291        | 1108        | 1279        |
| Sulfur                       | ppm      | ASTM D5185m | 2600       | 3399        | 2396        | 4123        |
| CONTAMINAN                   | NTS      | method      | limit/base | current     | history1    | history2    |
| Silicon                      | ppm      |             | >25        | 7           | 7           | 9           |
| Sodium                       | ppm      | ASTM D5185m |            | 2           | 3           | 10          |
| Potassium                    | ppm      | ASTM D5185m | >20        | 8           | 14          | 15          |
| INFRA-RED                    |          | method      | limit/base | current     | history1    | history2    |
| Soot %                       | %        | *ASTM D7844 | >3         | 0.7         | 0.9         | 0.4         |
| Nitration                    | Abs/cm   | *ASTM D7624 | >20        | 9.9         | 10.5        | 9.5         |
| Sulfation                    | Abs/.1mm | *ASTM D7415 | >30        | 21.5        | 23.5        | 23.3        |
| FLUID DEGRA                  | DATION   | method      | limit/base | current     | history1    | history2    |
| Oxidation                    | Abs/.1mm | *ASTM D7414 | >25        | 17.3        | 19.4        | 18.7        |
| Base Number (BN)             | mg KOH/g | ASTM D2896  |            | 7.0         | 5.7         | 5.6         |
| ,                            | 0 0      |             |            |             |             |             |