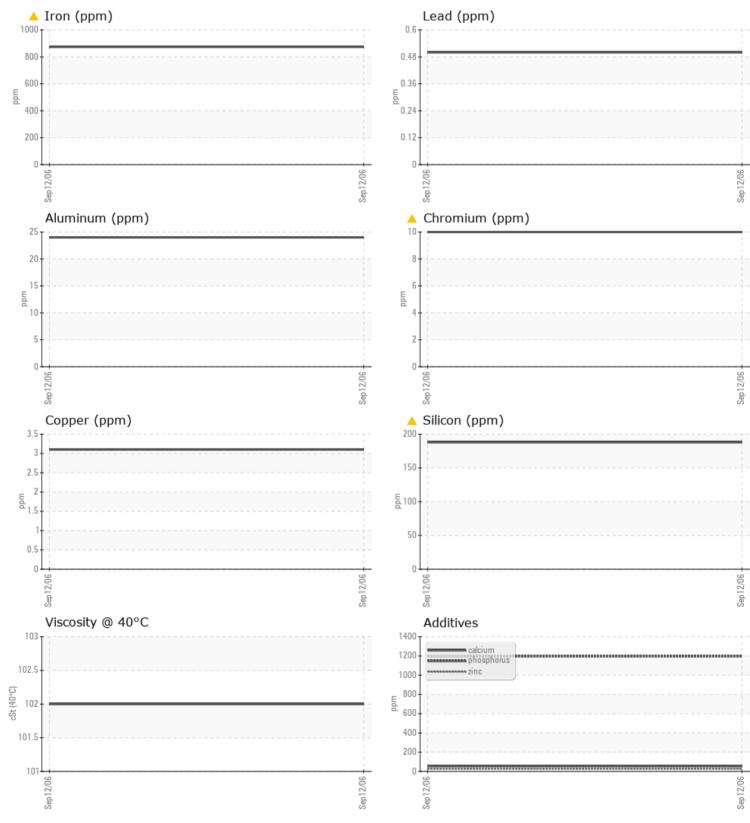

## **CONSTRUCTION EQUIPMENT** VOLVO EC 140 3159 - REAR LEFT FINAL DRIVE

Sample No:VCP53468Oil Type:{unknown}

Job No:

Boron

ppm

|               | E INFORMATIO | M            |      |  |
|---------------|--------------|--------------|------|--|
|               |              |              |      |  |
| Sample Number |              | VCP53468     | <br> |  |
| Sample Date   |              | 12 Sep 2006  | <br> |  |
| Machine Hours |              | 6633         | <br> |  |
| Oil Hours     |              | 0            | <br> |  |
| Oil Changed   |              | Changed      | <br> |  |
| Sample Status |              | ABNORMAL     | <br> |  |
|               |              |              |      |  |
| OIL CON       | DITION       |              |      |  |
| Visc @ 40°C   | cSt          | 102          | <br> |  |
| VISC @ 40 C   | cst          | 102          |      |  |
| VOLVO         |              |              |      |  |
| CONTAN        | MINATION     |              |      |  |
| Silicon       | ppm          | <b>A</b> 188 | <br> |  |
| Sodium        | ppm          | 2            | <br> |  |
| Potassium     | ppm          | 8            | <br> |  |
|               |              |              |      |  |
| VOLVO         | AETALS       |              |      |  |
| WEAR N        | METALS       |              |      |  |
| Iron          | ppm          | <u> </u>     | <br> |  |
| Copper        | ppm          | 3            | <br> |  |
| Lead          | ppm          | ■ <1         | <br> |  |
| Tin           | ppm          | <b>□</b> <1  | <br> |  |
| Aluminum      | ppm          | 24           | <br> |  |
| Chromium      | ppm          | <b>1</b> 0   | <br> |  |
| Molybdenum    | ppm          | 2            | <br> |  |
| Nickel        | ppm          | 2            | <br> |  |
| Titanium      | ppm          | 1            | <br> |  |
| Silver        | ppm          | 0            | <br> |  |
| Manganese     | ppm          | 4            | <br> |  |
| Vanadium      | ppm          | <1           | <br> |  |
|               |              |              |      |  |
|               | VES          |              | <br> |  |
| Calcium       | -            | 55           | <br> |  |
| Magnesium     | ppm<br>ppm   | 11           | <br> |  |
| Zinc          |              | 27           | <br> |  |
| Phosphorus    | ppm          | 1197         | <br> |  |
| Barium        | ppm          | 1            | <br> |  |
| Dallulli      | ppm          | •            | <br> |  |

## Diagnosis

We advise that you check all areas where dirt can enter the system. The oil change at the time of sampling has been noted. Resample at the next service interval to monitor. Please specify the brand, type, and viscosity of the oil on your next sample.The iron level is marginal. The chromium level is marginal. Gear wear is indicated. There is a moderate concentration of dirt present in the oil. The oil is no longer serviceable due to the presence of contaminants.

## **CONSTRUCTION EQUIPMENT**

GRAPHS

VOLVO

Report Id: VOLVO3909 [WCAMIS] 01328322 (Generated: 09/28/2023 09:19:33) Rev: 1

Contact/Location: Tracey Lewin - VOLVO3909