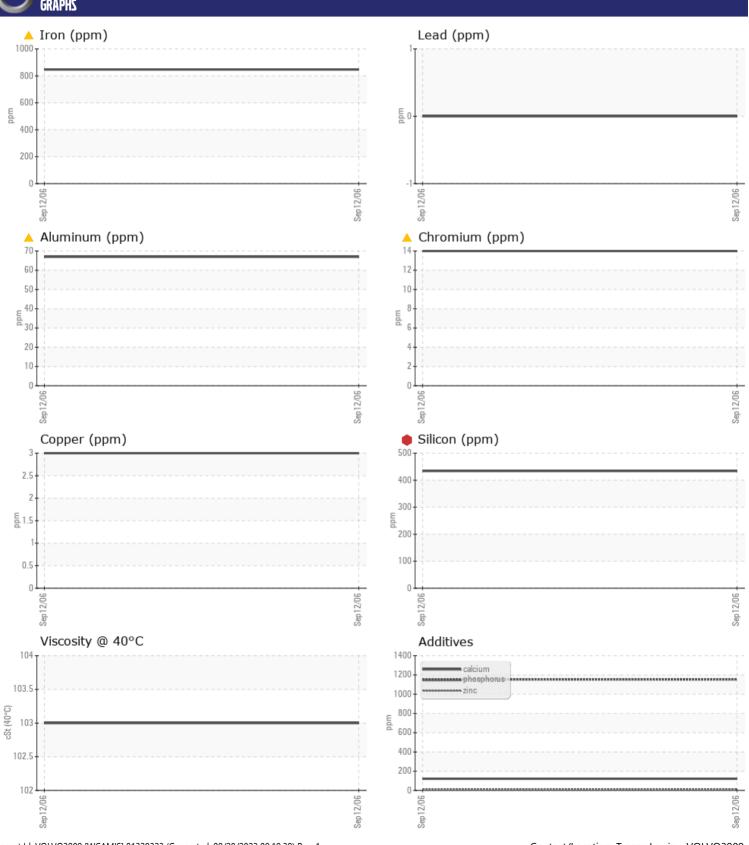

# CONSTRUCTION EQUIPMENT VOLVO EC 140 3 159 - REAR RIGHT FINAL DRIVE

Sample No: VCP53463
Oil Type: {unknown}

Job No:

| SAMPLE        | E INFORMATIO | N              |      |  |
|---------------|--------------|----------------|------|--|
| Sample Number |              | VCP53463       | <br> |  |
| Sample Date   |              | 12 Sep 2006    | <br> |  |
| Machine Hours |              | 6633           | <br> |  |
| Oil Hours     |              | 0              | <br> |  |
| Oil Changed   |              | Changed        | <br> |  |
| Sample Status |              | SEVERE         | <br> |  |
|               |              |                |      |  |
| OIL CON       | IDITION      |                |      |  |
| Visc @ 40°C   | cSt          | 103            | <br> |  |
| VISC @ 40 C   | CSI          | 103            | <br> |  |
| VOLVO         |              |                |      |  |
| CONTAN        | MINATION     |                |      |  |
| Silicon       | ppm          | 434            | <br> |  |
| Sodium        | ppm          | <b>■</b> 9     | <br> |  |
| Potassium     | ppm          | <b>■20</b>     | <br> |  |
|               |              |                |      |  |
| WEAR N        | METALS       |                |      |  |
| Iron          | ppm          | <u>^</u> 847   | <br> |  |
| Copper        | ppm          | <b>■</b> 3     | <br> |  |
| Lead          | ppm          | ■0             | <br> |  |
| Tin           | ppm          | <b>-&lt;</b> 1 | <br> |  |
| Aluminum      | ppm          | <b>△</b> 67    | <br> |  |
| Chromium      | ppm          | <u> </u>       | <br> |  |
| Molybdenum    | ppm          | 3              | <br> |  |
| Nickel        | ppm          | 3              | <br> |  |
| Titanium      | ppm          | 4              | <br> |  |
| Silver        | ppm          | 0              | <br> |  |
| Manganese     | ppm          | 5              | <br> |  |
| Vanadium      | ppm          | <1             | <br> |  |
|               |              |                |      |  |
| ADDITIV       | VES          |                |      |  |
| Calcium       | ppm          | 121            | <br> |  |
| Magnesium     | ppm          | 29             | <br> |  |
| Zinc          | ppm          | 15             | <br> |  |
| Phosphorus    | ppm          | 1154           | <br> |  |
| Barium        | ppm          | 2              | <br> |  |
| Boron         | ppm          | 266            | <br> |  |
|               |              |                |      |  |

### Diagnosis

We advise that you check all areas where dirt can enter the system. The oil change at the time of sampling has been noted. Please specify the brand, type, and viscosity of the oil on your next sample. The iron level is marginal. The chromium level is marginal. Gear wear is indicated. The aluminum level is abnormal. High concentration of dirt present in the oil. Elemental levels of silicon (Si) and aluminum (Al) indicate aluminasilicate (coarse dirt) ingress. The oil is no longer serviceable due to the presence of contaminants.