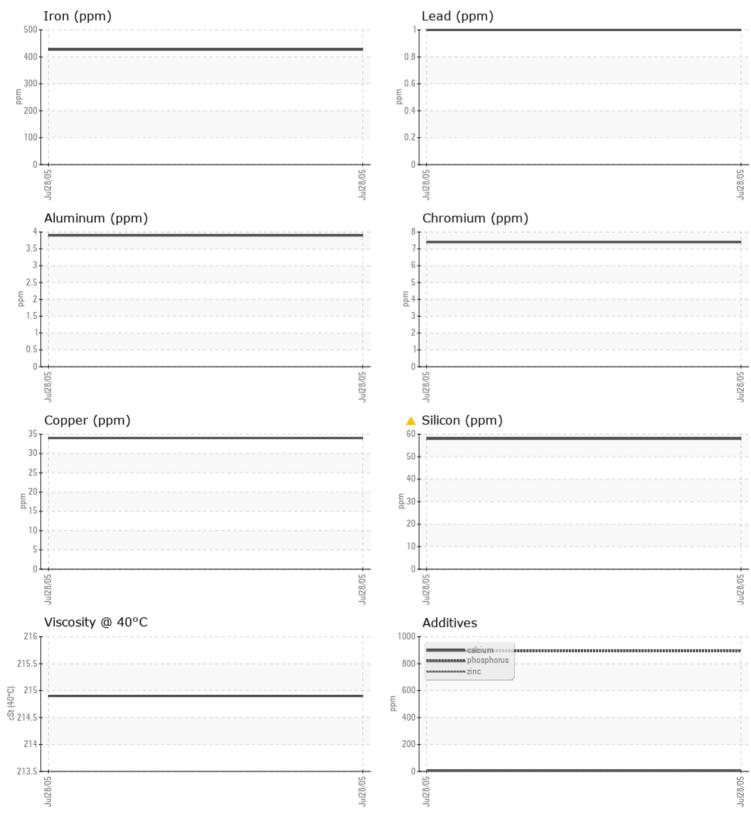

#### Job No:

Barium

Boron

|               | E INFORMATIO | N           |          |      |
|---------------|--------------|-------------|----------|------|
| Sample Number |              | VCP019022   |          | <br> |
| Sample Date   |              | 28 Jul 2005 |          | <br> |
| Machine Hours |              | 6488        |          | <br> |
| Oil Hours     |              | 0           |          | <br> |
| Oil Changed   |              | Not Changd  |          | <br> |
| Sample Status |              | ABNORMAL    |          | <br> |
|               |              |             |          |      |
| OIL CON       | DITION       |             |          |      |
| Visc @ 40°C   | cSt          | 214.9       |          | <br> |
|               |              |             |          |      |
| VOLVO         |              |             |          |      |
|               | MINATION     |             | <u>.</u> |      |
| Water         | %            | NEG         |          | <br> |
| Silicon       | ppm          | <u> </u>    |          | <br> |
| Sodium        | ppm          | 0           |          | <br> |
| Potassium     | ppm          | <b>1</b> 0  |          | <br> |
| VOLVO         |              |             |          |      |
| WEAR N        | METALS       |             |          |      |
| Iron          | ppm          | 427         |          | <br> |
| Copper        | ppm          | 34          |          | <br> |
| Lead          | ppm          | <b>1</b>    |          | <br> |
| Tin           | ppm          | ■1          |          | <br> |
| Aluminum      | ppm          | 4           |          | <br> |
| Chromium      | ppm          | 7           |          | <br> |
| Molybdenum    | ppm          | 0           |          | <br> |
| Nickel        | ppm          | 4           |          | <br> |
| Titanium      | ppm          | 2           |          | <br> |
| Silver        | ppm          | 0           |          | <br> |
| Manganese     | ppm          | 9           |          | <br> |
| Vanadium      | ppm          | <1          |          | <br> |
|               |              |             |          |      |
|               | VES          |             |          |      |
| Calcium       | ppm          | 8           |          | <br> |
| Magnesium     | ppm          | 0           |          | <br> |
| Zinc          | ppm          | 10          |          | <br> |
| Phosphorus    | ppm          | 893         |          | <br> |
| р ·           |              |             |          |      |

### Diagnosis

No corrective action is recommended at this time. Resample at the next service interval to monitor.All component wear rates are normal. Elemental level of silicon (Si) above normal indicating ingress of seal material. The condition of the oil is acceptable for the time in service.

# **CONSTRUCTION EQUIPMENT**

GRAPHS

VOLVO

Report Id: VOLVO8879 [WUSCAR] 01333047 (Generated: 05/30/2024 14:39:38) Rev: 1

Contact/Location: JIM FEHR - VOLVO8879