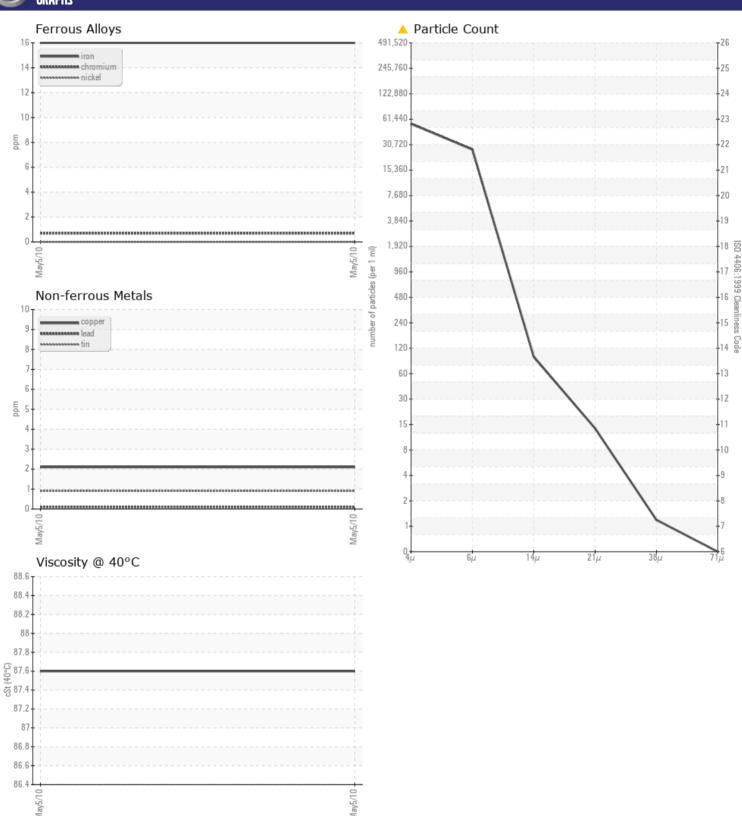

## CONSTRUCTION EQUIPMENT 521239-01 VOLVO L150 61705 - HYDRAULIC SYSTEM

Sample No: VCP093026
Oil Type: {unknown}
Job No: 521239-01

| VOLVO          |            |             |      |  |
|----------------|------------|-------------|------|--|
|                | NFORMATION |             |      |  |
| Sample Number  | -          | VCP093026   | <br> |  |
| Sample Date    |            | 05 May 2010 | <br> |  |
| Machine Hours  |            | 58114       | <br> |  |
| Oil Hours      |            | 0           | <br> |  |
| Oil Changed    |            | Changed     | <br> |  |
| Sample Status  |            | ABNORMAL    | <br> |  |
|                |            |             |      |  |
| OIT CONDI.     | TION       |             |      |  |
| Visc @ 40°C    | cSt        | 87.6        | <br> |  |
|                |            |             |      |  |
| CONTAMIN       | IATION     |             |      |  |
| Particles >4µm |            | 46875       | <br> |  |

| CONTAMINATION     |     |              |  |  |  |  |
|-------------------|-----|--------------|--|--|--|--|
| Particles >4µm    |     | 46875        |  |  |  |  |
| Particles >6µm    |     | <b>23281</b> |  |  |  |  |
| Particles >14µm   |     | <b>■84</b>   |  |  |  |  |
| ISO 4406:1999 (c) |     | 23/22/14     |  |  |  |  |
| Silicon           | ppm | <b>12</b>    |  |  |  |  |
| Sodium            | ppm | <b>2</b>     |  |  |  |  |
| Potassium         | ppm | <b>□</b> 0   |  |  |  |  |

| WEAR I     | METALS |               |      |  |
|------------|--------|---------------|------|--|
| Iron       | ppm    | <b>1</b> 6    | <br> |  |
| Copper     | ppm    | <b>■</b> 2    | <br> |  |
| Lead       | ppm    | <b>■&lt;1</b> | <br> |  |
| Tin        | ppm    | <b>■&lt;1</b> | <br> |  |
| Aluminum   | ppm    | <b>6</b>      | <br> |  |
| Chromium   | ppm    | <b>■&lt;1</b> | <br> |  |
| Molybdenum | ppm    | 181           | <br> |  |
| Nickel     | ppm    | ■0            | <br> |  |
| Titanium   | ppm    | <1            | <br> |  |
| Silver     | ppm    | <1            | <br> |  |
| Manganese  | ppm    | <1            | <br> |  |
| Vanadium   | ppm    | <1            | <br> |  |
|            |        |               |      |  |

## Diagnosis

We recommend you service the filters on this component. We recommend an early resample to monitor this condition.All component wear rates are normal. There is a moderate amount of silt (particulates < 14 microns in size) present in the oil. The condition of the oil is acceptable for the time in service.