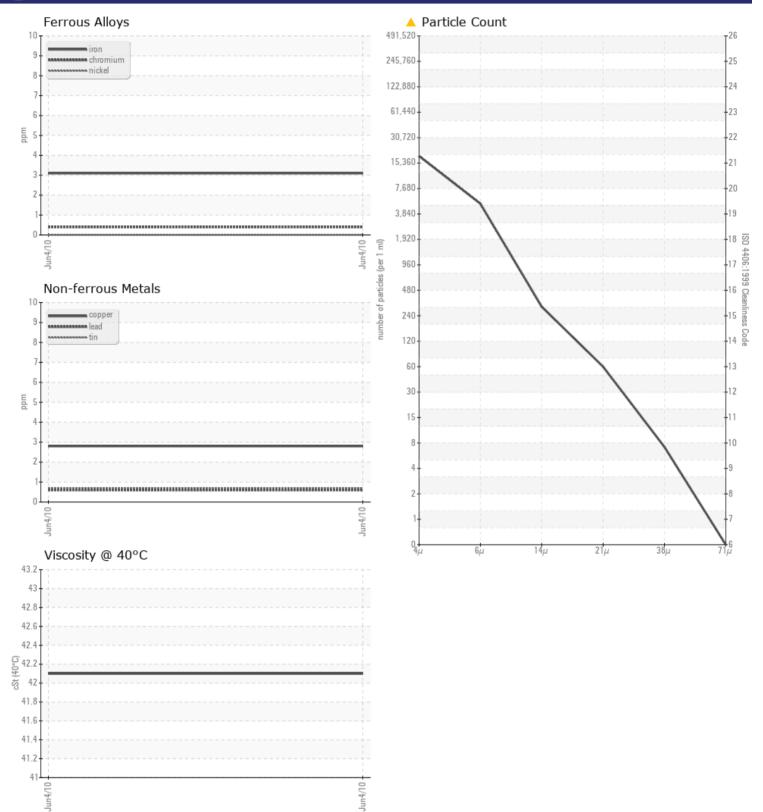

CONSTRUCTION EQUIPMENT 519979-01 VOLVO 6838 - HYDRAULIC SYSTEM

| Sample No: | VCE65917  |
|------------|-----------|
| Oil Type:  | {unknown} |
| Job No:    | 519979-01 |

VOLVO

| VOLVO             |             |             |      |  |
|-------------------|-------------|-------------|------|--|
| SAMPLE            | INFORMATION |             |      |  |
| Sample Number     |             | VCE65917    | <br> |  |
| Sample Date       |             | 04 Jun 2010 | <br> |  |
| Machine Hours     |             | 1226        | <br> |  |
| Oil Hours         |             | 0           | <br> |  |
| Oil Changed       |             | Changed     | <br> |  |
| Sample Status     |             | ABNORMAL    | <br> |  |
|                   |             |             |      |  |
| OIL CON           | DITION      |             |      |  |
| Visc @ 40°C       | cSt         | 42.1        | <br> |  |
|                   |             |             |      |  |
| VOLVO             |             |             | <br> |  |
|                   | IINATION    |             |      |  |
| Particles >4µm    |             | 16152       | <br> |  |
| Particles >6µm    |             | <u> </u>    | <br> |  |
| Particles >14µm   |             | <u> </u>    | <br> |  |
| ISO 4406:1999 (c) |             | 21/19/15    | <br> |  |
| Silicon           | ppm         | ■4          | <br> |  |
| Sodium            | ppm         | 2           | <br> |  |
| Potassium         | ppm         | <b></b> <1  | <br> |  |
| VOLVO             |             |             | <br> |  |
| WEAR M            | IETALS      |             |      |  |
| Iron              | ppm         | 3           | <br> |  |
| Copper            | ppm         | 3           | <br> |  |
| Lead              | ppm         | ■ <1        | <br> |  |
| Tin               | ppm         | <b>■</b> <1 | <br> |  |
| Aluminum          | ppm         | ■ <1        | <br> |  |
| Chromium          | ppm         | ■<1         | <br> |  |
| Molybdenum        | ppm         | <1          | <br> |  |
| Nickel            | ppm         | 0           | <br> |  |
| Titanium          | ppm         | 0           | <br> |  |
| Silver            | ppm         | 0           | <br> |  |
| Manganese         | ppm         | 0           | <br> |  |
| Vanadium          | ppm         | 0           | <br> |  |
| VOLVO             |             |             |      |  |

## Diagnosis

We advise that you perform a filter service, and use off-line filtration to improve the cleanliness of the system fluid. We recommend an early resample to monitor this condition.All component wear rates are normal. There is a moderate amount of particulates (5 to 100 microns in size) present in the oil. The condition of the oil is acceptable for the time in service.

## **CONSTRUCTION EQUIPMENT**

GRAPHS

VOLVO