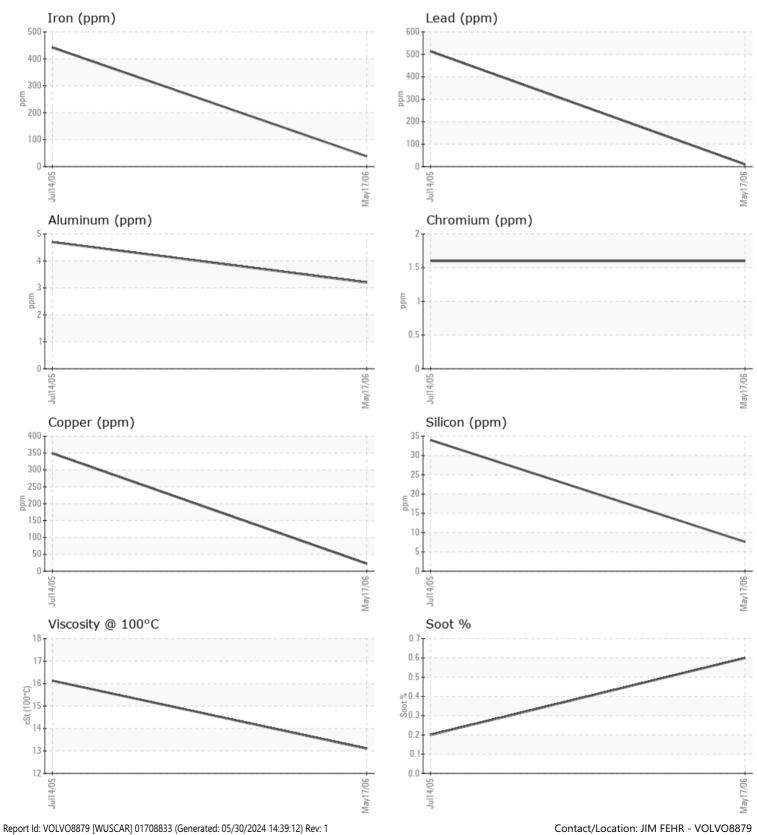

#### Job No:

|                | INFORMATIO | N           |              |  |  |  |  |  |  |
|----------------|------------|-------------|--------------|--|--|--|--|--|--|
| Sample Number  | -          | VCP124571   | VCP008960    |  |  |  |  |  |  |
| Sample Date    |            | 17 May 2006 | 14 Jul 2005  |  |  |  |  |  |  |
| Machine Hours  |            | 7181        | 6485         |  |  |  |  |  |  |
| Oil Hours      |            | 300         | 100          |  |  |  |  |  |  |
| Oil Changed    |            | Changed     | Changed      |  |  |  |  |  |  |
| Sample Status  |            | NORMAL      | SEVERE       |  |  |  |  |  |  |
|                |            |             |              |  |  |  |  |  |  |
| OIL CON        | DITION     |             |              |  |  |  |  |  |  |
| Visc @ 100°C   | cSt        | 13.1        | 16.13        |  |  |  |  |  |  |
| Oxidation (PA) | %          | <b>70</b>   | 100          |  |  |  |  |  |  |
|                |            |             |              |  |  |  |  |  |  |
| CONTAMINATION  |            |             |              |  |  |  |  |  |  |
| Water          | %          | NEG         | NEG          |  |  |  |  |  |  |
| Soot %         | %          | 0.6         | 0.2          |  |  |  |  |  |  |
| Nitration (PA) | %          | 25          | 45           |  |  |  |  |  |  |
| Sulfation (PA) | %          | 37          | 30           |  |  |  |  |  |  |
| Glycol         | %          | NEG         | <b>0</b> .10 |  |  |  |  |  |  |
| Fuel           | %          | <1.0        | < 1.0        |  |  |  |  |  |  |
| Silicon        | ppm        | 8           | <b>4</b> 34  |  |  |  |  |  |  |
| Sodium         | ppm        | 7           | ▲ 716        |  |  |  |  |  |  |
| Potassium      | ppm        | 2           | <b>1</b> 815 |  |  |  |  |  |  |

| VOLVO       |     |           |             |  |  |  |  |  |  |
|-------------|-----|-----------|-------------|--|--|--|--|--|--|
| WEAR METALS |     |           |             |  |  |  |  |  |  |
|             |     |           |             |  |  |  |  |  |  |
| Iron        | ppm | 38        | ▲ 442       |  |  |  |  |  |  |
| Copper      | ppm | 22        | ▲ 349       |  |  |  |  |  |  |
| Lead        | ppm | <b>10</b> | <b>5</b> 13 |  |  |  |  |  |  |
| Tin         | ppm | 3         | <b>4</b> 9  |  |  |  |  |  |  |
| Aluminum    | ppm | 3         | 5           |  |  |  |  |  |  |
| Chromium    | ppm | 2         | 2           |  |  |  |  |  |  |
| Molybdenum  | ppm | 28        | 64          |  |  |  |  |  |  |
| Nickel      | ppm | ∎1        | 2           |  |  |  |  |  |  |
| Titanium    | ppm | ■ <1      | <b></b> <1  |  |  |  |  |  |  |
| Silver      | ppm | 0         | 1           |  |  |  |  |  |  |
| Manganese   | ppm | <1        | 17          |  |  |  |  |  |  |
| Vanadium    | ppm | 0         | 0           |  |  |  |  |  |  |

# **CONSTRUCTION EQUIPMENT**

GRAPHS

VOLVO