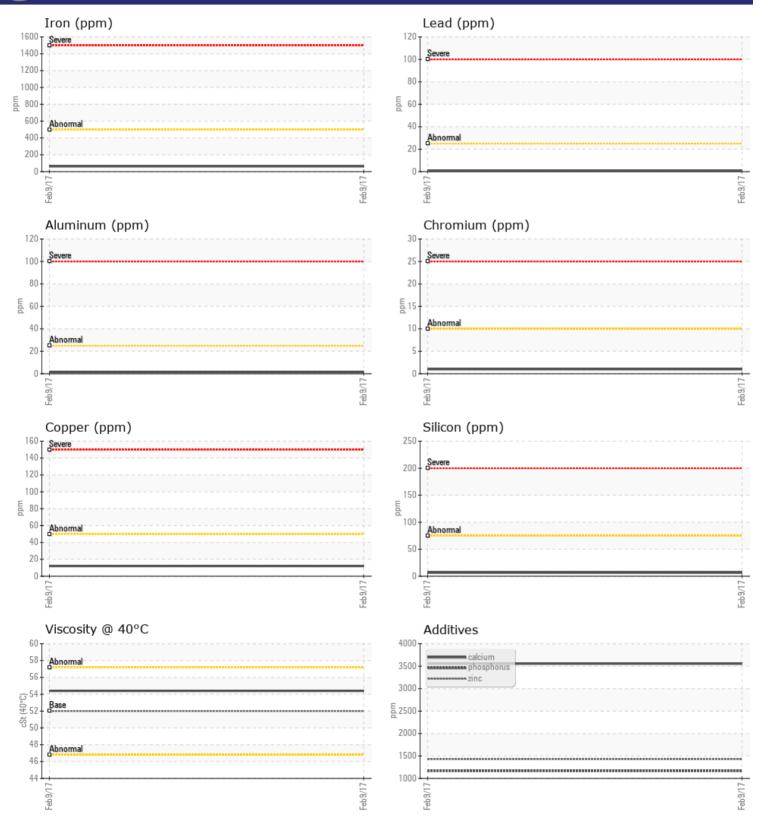

## Sample No: VCP179830 Oil Type: VOLVO WB 101 Job No: 8000096607

Barium

Boron

VOLVO

| VOLVO         |             |             |          |      |
|---------------|-------------|-------------|----------|------|
|               | INFORMATION | N           |          |      |
| Sample Number | -           | VCP179830   |          | <br> |
| Sample Date   |             | 09 Feb 2017 |          | <br> |
| Machine Hours |             | 1127        |          | <br> |
| Oil Hours     |             | 1127        |          | <br> |
| Oil Changed   |             | Changed     |          | <br> |
| Sample Status |             | NORMAL      |          | <br> |
|               |             |             |          |      |
| OIL CON       |             |             |          |      |
|               |             | ·           | <u> </u> |      |
| Visc @ 40°C   | cSt         | 54.4        |          | <br> |
| VOLVO         |             |             |          |      |
| CONTAM        | AINATION    |             |          |      |
| Silicon       | ppm         | 6           |          | <br> |
| Sodium        | ppm         | 18          |          | <br> |
| Potassium     | ppm         | ∎1          |          | <br> |
|               | le le       |             |          |      |
| VOLVO         |             |             |          |      |
| WEAR N        | AFTAL2      | <u>.</u>    |          |      |
| Iron          | ppm         | 63          |          | <br> |
| Copper        | ppm         | <b>12</b>   |          | <br> |
| Lead          | ppm         | □ <1        |          | <br> |
| Tin           | ppm         | <b></b> <1  |          | <br> |
| Aluminum      | ppm         | <b>1</b>    |          | <br> |
| Chromium      | ppm         | <b>1</b>    |          | <br> |
| Molybdenum    | ppm         | 8           |          | <br> |
| Nickel        | ppm         | 3           |          | <br> |
| Titanium      | ppm         | 0           |          | <br> |
| Silver        | ppm         | 0           |          | <br> |
| Manganese     | ppm         | 4           |          | <br> |
| Vanadium      | ppm         | 0           |          | <br> |
| VOLVO         |             |             |          | <br> |
| ADDITIN       | /ES         |             |          |      |
| Calcium       | ppm         | 3556        |          | <br> |
| Magnesium     | ppm         | <b>11</b>   |          | <br> |
| Zinc          | ppm         | 1428        |          | <br> |
| Phosphorus    | ppm         | 1168        |          | <br> |

## Diagnosis

Resample at the next service interval to monitor.All component wear rates are normal. There is no indication of any contamination in the component. The condition of the oil is acceptable for the time in service.