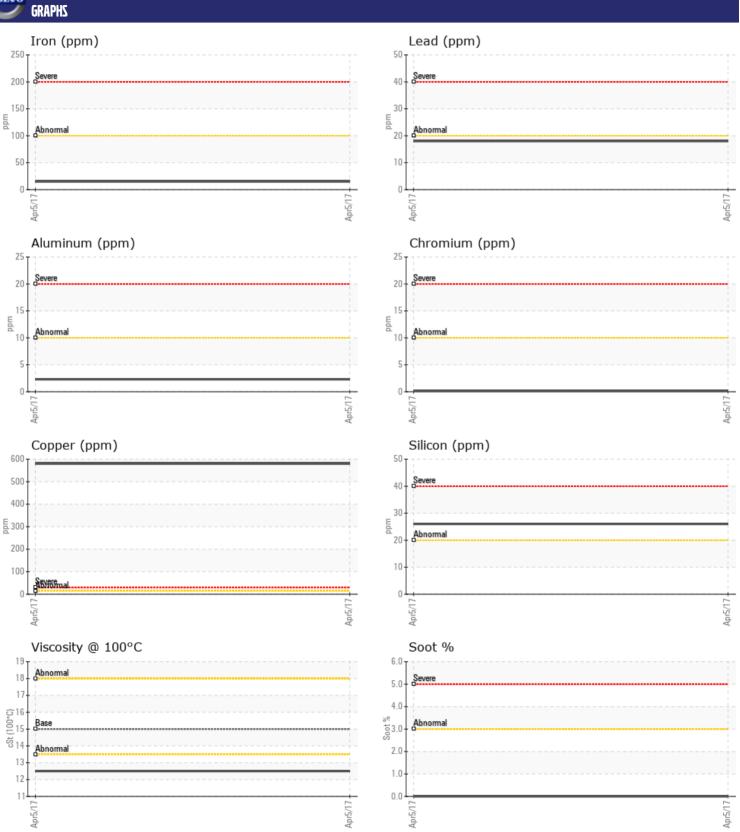

## CONSTRUCTION EQUIPMENT VOLVO EC480E 310415 - DIESEL ENGINE

Sample No: VCE225015

Oil Type: VOLVO ULTRA DIESEL ENGINE OIL 15W40 VDS-3

Job No:

| VOLVO                |            |                |  |  |  |
|----------------------|------------|----------------|--|--|--|
| SAMPLE II            | NFORMATION |                |  |  |  |
| Sample Number        |            | VCE225015      |  |  |  |
| Sample Date          |            | 05 Apr 2017    |  |  |  |
| Machine Hours        |            | 524            |  |  |  |
| Oil Hours            |            | 0              |  |  |  |
| Oil Changed          |            | N/A            |  |  |  |
| Sample Status        |            | NORMAL         |  |  |  |
|                      |            |                |  |  |  |
| VOLVO                | TION       |                |  |  |  |
| OIL CONDITION        |            |                |  |  |  |
| Visc @ 40°C          | cSt        | 87.5           |  |  |  |
| Visc @ 100°C         | cSt        | 12.5           |  |  |  |
| Viscosity Index (VI) | Scale      | <b>139</b>     |  |  |  |
| Oxidation (PA)       | %          | <b>■</b> 63    |  |  |  |
|                      |            |                |  |  |  |
| CONTAMINATION        |            |                |  |  |  |
|                      |            |                |  |  |  |
| Soot %               | %          | <b>0</b>       |  |  |  |
| Nitration (PA)       | %          | <b>65</b>      |  |  |  |
| Sulfation (PA)       | %          | <b>62</b>      |  |  |  |
| Glycol               | %          | ■ 0.0          |  |  |  |
| Fuel                 | %          | ■ 0.0          |  |  |  |
| Silicon              | ppm        | <b>26</b>      |  |  |  |
| Sodium               | ppm        | <b>3</b>       |  |  |  |
| Potassium            | ppm        | <b>4</b>       |  |  |  |
| VOLVO                |            |                |  |  |  |
| WEAR ME              | TALS       |                |  |  |  |
| Iron                 | ppm        | <b>1</b> 5     |  |  |  |
| Copper               | ppm        | 580            |  |  |  |
| Lead                 | ppm        | ■18            |  |  |  |
| Tin                  | ppm        | <b>2</b>       |  |  |  |
| Aluminum             | ppm        | <b>2</b>       |  |  |  |
| Chromium             | ppm        | <b>□</b> <1    |  |  |  |
| Molybdenum           | ppm        | ■9             |  |  |  |
| Nickel               | ppm        | <b>-</b> <1    |  |  |  |
| Titanium             | ppm        | 0              |  |  |  |
| Silver               | ppm        | 0              |  |  |  |
| Manganese            | ppm        | ■2             |  |  |  |
| Vanadium             | ppm        | 0              |  |  |  |
| Variabiliti          | PPIII      |                |  |  |  |
| VOLVO                |            |                |  |  |  |
| ADDITIVE:            | 7          |                |  |  |  |
| Calcium              | ppm        | <b>2084</b>    |  |  |  |
| Magnesium            | ppm        | <b>149</b>     |  |  |  |
| Zinc                 | ppm        | <b>1106</b>    |  |  |  |
| Phosphorus           | ppm        | ■897           |  |  |  |
| Barium               | ppm        | <b>■ &lt;1</b> |  |  |  |
| Boron                | ppm        | <b>■</b> 5     |  |  |  |
|                      |            |                |  |  |  |

## Diagnosis

Resample at the next service interval to monitor. Metal levels are typical for a new component breaking in. Tests indicate that there is no fuel present in the oil. There is no indication of any contamination in the component. Viscosity of sample indicates oil is within SAE 10W30 range, advise investigate. The condition of the oil is acceptable for the time in service.