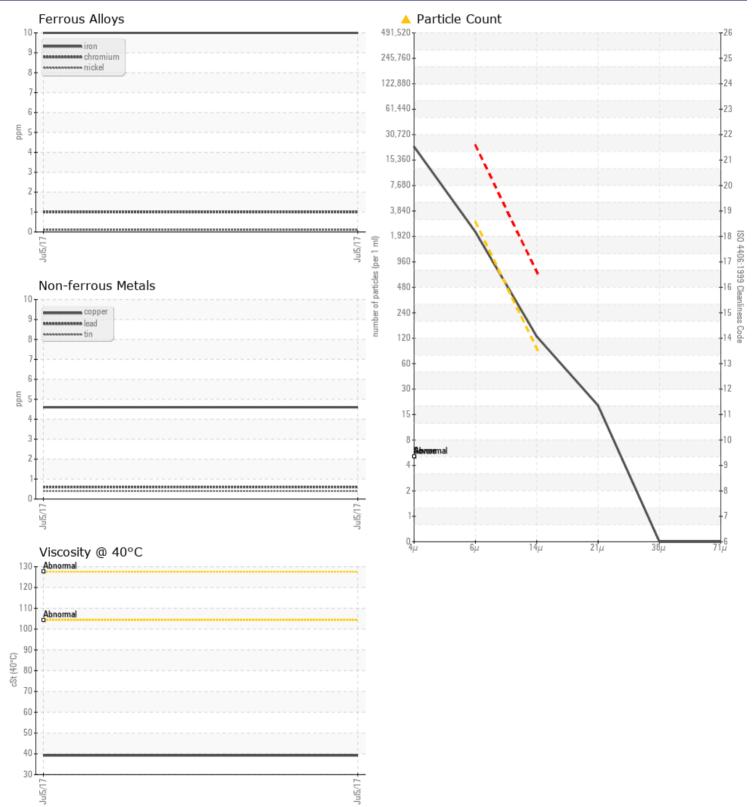

## Diagnosis

The filter change at the time of sampling has been noted. Resample at the next service interval to monitor.All component wear rates are normal. There is a light amount of silt (particulates < 14 microns in size) present in the oil. The condition of the oil is acceptable for the time in service.