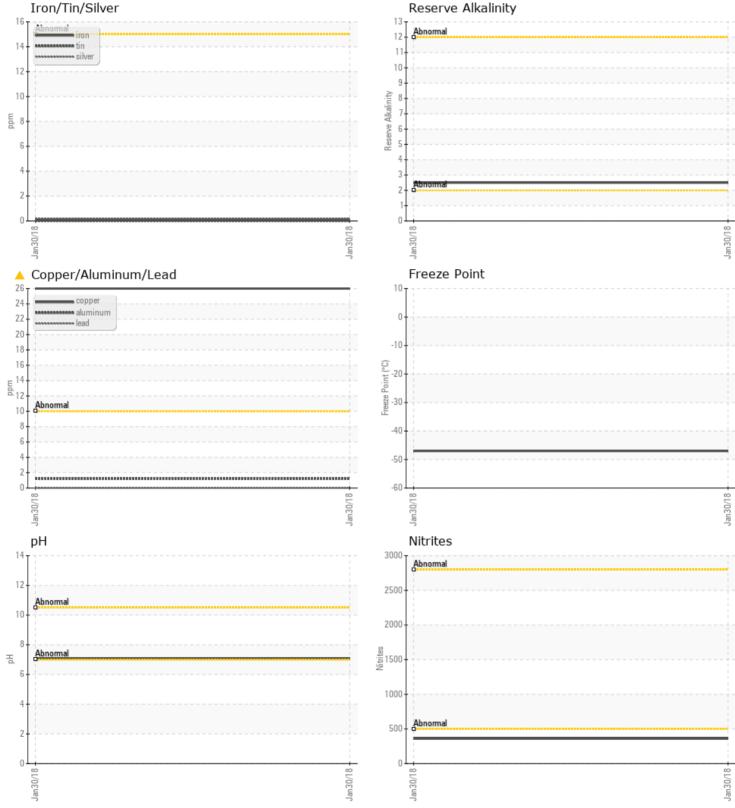

| VOLVO              |            |            |      |  |
|--------------------|------------|------------|------|--|
| COOLANT            | CONDITION  |            |      |  |
| Boron              | ppm        | <b>1</b> 4 | <br> |  |
| Phosphorus         | ppm        | <b>4</b>   | <br> |  |
| Sodium             | ppm        | 3055       | <br> |  |
| Potassium          | ppm        | 339        | <br> |  |
| Silicon            | ppm        | 94         | <br> |  |
| рН                 | Scale 0-14 | 7.08       | <br> |  |
| Reserve Alkalinity | Scale 0-20 | 2.5        | <br> |  |
| Molybdenum         | ppm        | <b>61</b>  | <br> |  |
| Nitrites           | ppm        | 360        | <br> |  |
| Percentage Glycol  | %          | 57.0       | <br> |  |
| Freezing Point     | °C         | <b>-47</b> | <br> |  |

### VOLVO

Copper

Lead

Tin

| CONTA            | MINATION |          |  |      |
|------------------|----------|----------|--|------|
| Magnesium        | ppm      | 5        |  | <br> |
| Calcium          | ppm      | 25       |  | <br> |
| Coolant Appearar | nce      | Clear    |  | <br> |
| Coolant Color    |          | Yellow   |  | <br> |
| Sand/Dirt        | scalar   |          |  | <br> |
| Debris           | scalar   |          |  | <br> |
| Precipitate      | scalar   |          |  | <br> |
| Silt             | scalar   |          |  | <br> |
|                  |          |          |  |      |
| CORROSION        |          |          |  |      |
| Iron             | ppm      | □ <1     |  | <br> |
| Aluminum         | ppm      | <b>1</b> |  | <br> |

## Diagnosis

The coolant change at the time of sampling has been noted. We recommend an early resample to monitor this condition.Copper ppm levels are abnormal. The high metal levels indicate corrosion in the system. There is no indication of any contamination in the coolant. The pH level of this fluid is within the acceptable limits. The reserve alkalinity of this fluid is acceptable.

# GRAPHS

### Iron/Tin/Silver

VOLVO

Contact/Location: Perry Doyle - VOLVO9652