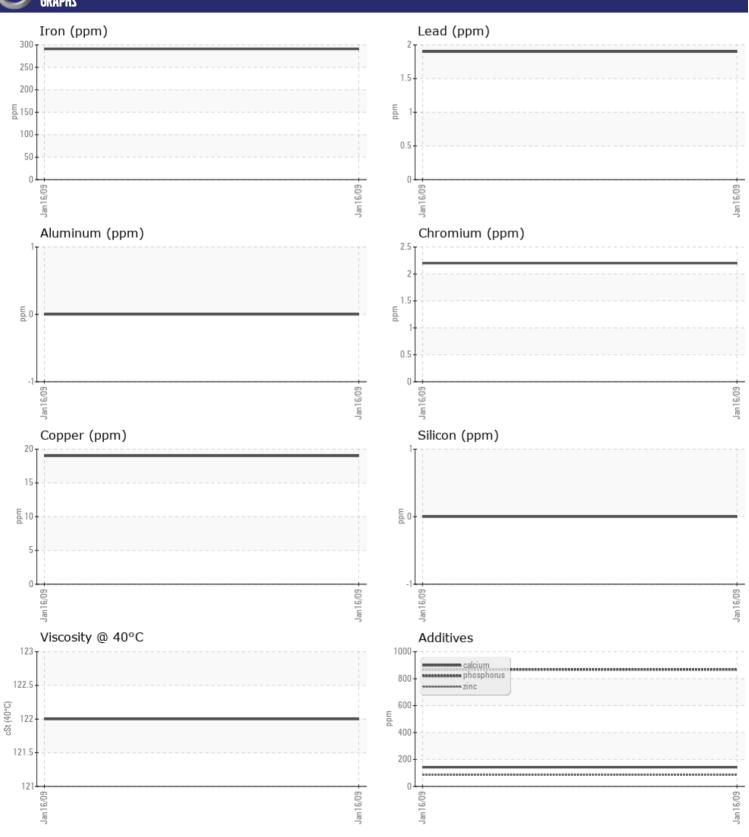

## CONSTRUCTION EQUIPMENT VOLVO EC460 11065 - SWING DRIVE

Sample No: VCP069220
Oil Type: {unknown}

Job No:

| SAMPLE        | INFORMATIO | N           |      |  |
|---------------|------------|-------------|------|--|
| Sample Number | -          | VCP069220   | <br> |  |
| Sample Date   |            | 16 Jan 2009 | <br> |  |
| Machine Hours |            | 4008        | <br> |  |
| Oil Hours     |            | 0           | <br> |  |
| Oil Changed   |            | Changed     | <br> |  |
| Sample Status |            | NORMAL      | <br> |  |
|               |            |             |      |  |
| OIL CON       | NITION     |             |      |  |
|               |            | - 100.0     |      |  |
| Visc @ 40°C   | cSt        | 122.0       | <br> |  |
| VOLVO         |            |             |      |  |
| CONTAN        | MINATION   |             |      |  |
| Water         | %          | NEG         | <br> |  |
| Silicon       | ppm        | <b>■</b> 0  | <br> |  |
| Sodium        | ppm        | <b>■</b> 3  | <br> |  |
| Potassium     | ppm        | ■3          | <br> |  |
| Otassiaiii    | РРП        |             |      |  |
| VOLVO         |            |             |      |  |
| WEAR N        | METALS     |             |      |  |
| Iron          | ppm        | ■291        | <br> |  |
| Copper        | ppm        | <b>19</b>   | <br> |  |
| Lead          | ppm        | <b>2</b>    | <br> |  |
| Tin           | ppm        | <b>■</b> 0  | <br> |  |
| Aluminum      | ppm        | <b>0</b>    | <br> |  |
| Chromium      | ppm        | <b>■</b> 2  | <br> |  |
| Molybdenum    | ppm        | 4           | <br> |  |
| Nickel        | ppm        | ■0          | <br> |  |
| Titanium      | ppm        | <b>■</b> <1 | <br> |  |
| Silver        | ppm        | ■0          | <br> |  |
| Manganese     | ppm        | 6           | <br> |  |
| Vanadium      | ppm        | 0           | <br> |  |
|               |            |             |      |  |
| ADDITIV       | /ES        |             |      |  |
| Calcium       | _          | 142         | <br> |  |
| Magnesium     | ppm        | 20          | <br> |  |
| Zinc          | ppm        | 85          | <br> |  |
| Phosphorus    | ppm        | 868         | <br> |  |
| Barium        |            | <1          | <br> |  |
|               | ppm        | 144         | <br> |  |
| Boron         | ppm        | 144         | <br> |  |

## GRAPHS