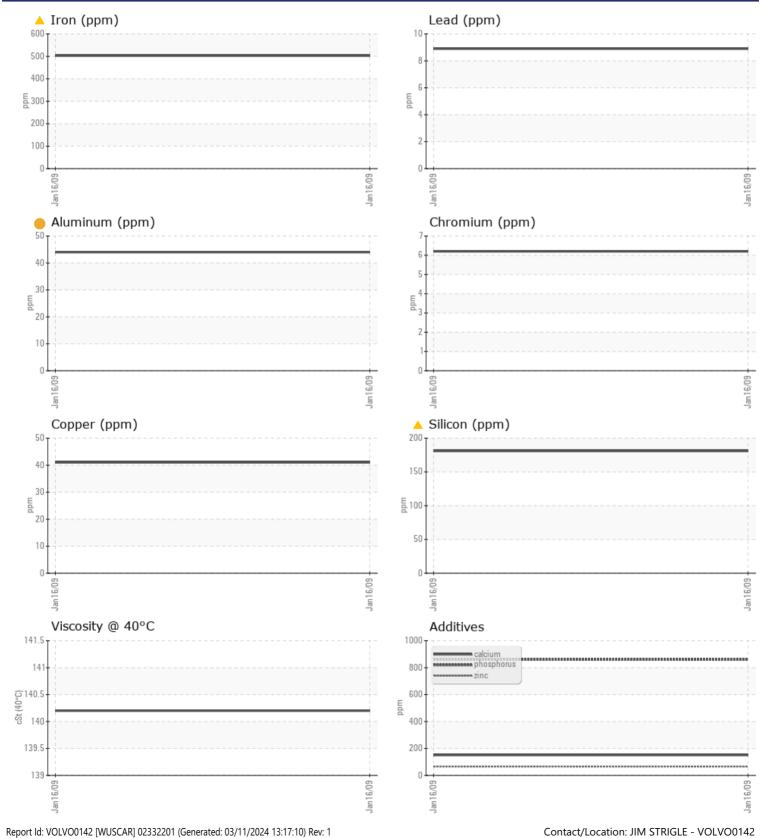

ppm

|               | E INFORMATION |             |              |          |
|---------------|---------------|-------------|--------------|----------|
| Sample Number | -             | VCP069209   | <br>         |          |
| Sample Date   |               | 16 Jan 2009 | <br>         |          |
| Machine Hours |               | 4008        | <br>         |          |
| Oil Hours     |               | 0           | <br>         |          |
| Oil Changed   |               | Changed     | <br>         |          |
| Sample Status |               | ABNORMAL    | <br>         |          |
|               |               |             |              |          |
| OIL CON       | DITION        |             |              |          |
| /isc @ 40°C   | cSt           | 140.2       | <br>         |          |
|               |               |             |              |          |
| VOLVO         |               |             |              |          |
| -             | MINATION      |             | <br><u>.</u> | <u>.</u> |
| Water         | %             | NEG         | <br>         |          |
| Silicon       | ppm           | <u> </u>    | <br>         |          |
| Sodium        | ppm           | <b>10</b>   | <br>         |          |
| Potassium     | ppm           | <b>19</b>   | <br>         |          |
|               |               |             |              |          |
| WEAR N        | METALS        |             |              |          |
| Iron          | ppm           | <b>5</b> 03 | <br>         |          |
| Copper        | ppm           | <b>41</b>   | <br>         |          |
| Lead          | ppm           | 9           | <br>         |          |
| Гin           | ppm           | 0           | <br>         |          |
| Aluminum      | ppm           | 6 44        | <br>         |          |
| Chromium      | ppm           | 6           | <br>         |          |
| Molybdenum    | ppm           | 8           | <br>         |          |
| Nickel        | ppm           | 2           | <br>         |          |
| Fitanium      | ppm           | 3           | <br>         |          |
| Silver        | ppm           | 0           | <br>         |          |
| Manganese     | ppm           | 8           | <br>         |          |
| Vanadium      | ppm           | 0           | <br>         |          |
|               |               |             |              |          |
|               | VES           |             |              |          |
| Calcium       | ppm           | 151         | <br>         |          |
| Magnesium     | ppm           | 27          | <br>         |          |
| Zinc          | ppm           | 66          | <br>         |          |
|               | 221           | ~~          |              |          |

## Diagnosis

We advise that you check all areas where dirt can enter the system. The oil change at the time of sampling has been noted. Resample at the next service interval to monitor.Gear wear is indicated. Elemental levels of silicon (Si) and aluminum (Al) indicate alumina-silicate (coarse dirt) ingress. The condition of the oil is acceptable for the time in service.

## **CONSTRUCTION EQUIPMENT**

GRAPHS

VOLVO

Page 2 of 2