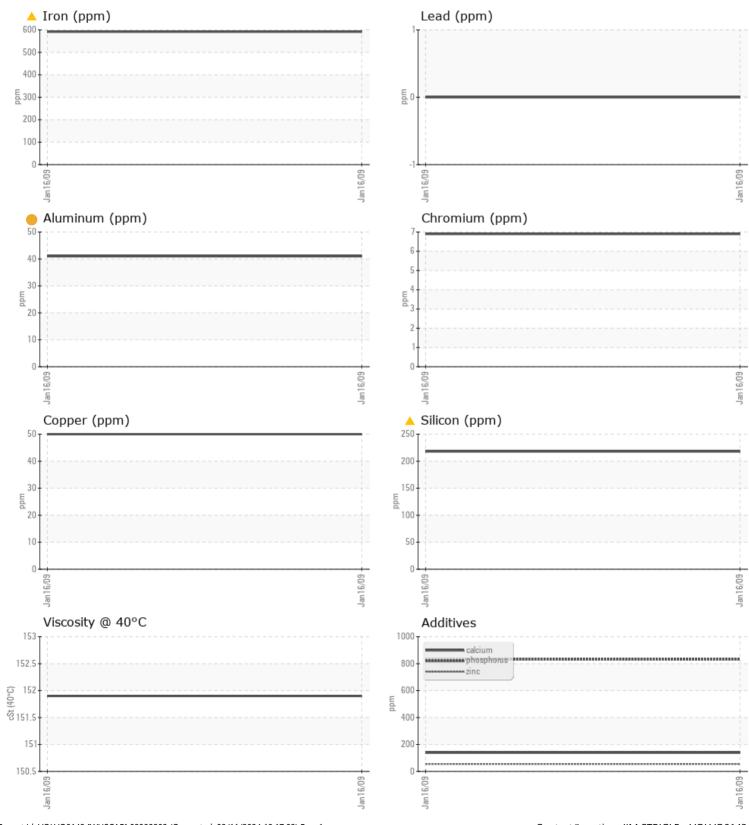

ppm

|               | E INFORMATION |              |      |  |
|---------------|---------------|--------------|------|--|
| Sample Number |               | VCP069200    | <br> |  |
| Sample Date   |               | 16 Jan 2009  | <br> |  |
| Machine Hours |               | 4008         | <br> |  |
| Oil Hours     |               | 0            | <br> |  |
| Oil Changed   |               | Changed      | <br> |  |
| Sample Status |               | ABNORMAL     | <br> |  |
|               |               |              |      |  |
| OIL CON       | DITION        |              |      |  |
| Visc @ 40°C   | cSt           | 151.9        | <br> |  |
|               |               |              |      |  |
| VOLVO         |               |              | <br> |  |
|               | MINATION      |              |      |  |
| Water         | %             | NEG          | <br> |  |
| Silicon       | ppm           | <u> </u>     | <br> |  |
| Sodium        | ppm           | ∎11          | <br> |  |
| Potassium     | ppm           | <b>1</b> 9   | <br> |  |
|               |               |              |      |  |
| WEAR N        | METALS        |              |      |  |
| Iron          | ppm           | <b>6</b> 592 | <br> |  |
| Copper        | ppm           | 50           | <br> |  |
| Lead          | ppm           | 0            | <br> |  |
| Tin           | ppm           | 0            | <br> |  |
| Aluminum      | ppm           | <b>4</b> 1   | <br> |  |
| Chromium      | ppm           | 7            | <br> |  |
| Molybdenum    | ppm           | 8            | <br> |  |
| Nickel        | ppm           | 3            | <br> |  |
| Titanium      | ppm           | 3            | <br> |  |
| Silver        | ppm           | 0            | <br> |  |
| Manganese     | ppm           | 9            | <br> |  |
| Vanadium      | ppm           | 0            | <br> |  |
|               |               |              |      |  |
|               | VES           |              | <br> |  |
| Calcium       | ppm           | 139          | <br> |  |
| Magnesium     | ppm           | 29           | <br> |  |
| Zinc          | ppm           | 55           | <br> |  |
| Dhaamhamus    |               | 022          |      |  |

## Diagnosis

We advise that you check all areas where dirt can enter the system. The oil change at the time of sampling has been noted. Resample at the next service interval to monitor.Gear wear is indicated. Elemental levels of silicon (Si) and aluminum (Al) indicate alumina-silicate (coarse dirt) ingress. The condition of the oil is acceptable for the time in service.

## **CONSTRUCTION EQUIPMENT**

GRAPHS

VOLVO

Report Id: VOLVO0142 [WUSCAR] 02332202 (Generated: 03/11/2024 13:17:03) Rev: 1

Contact/Location: JIM STRIGLE - VOLVO0142