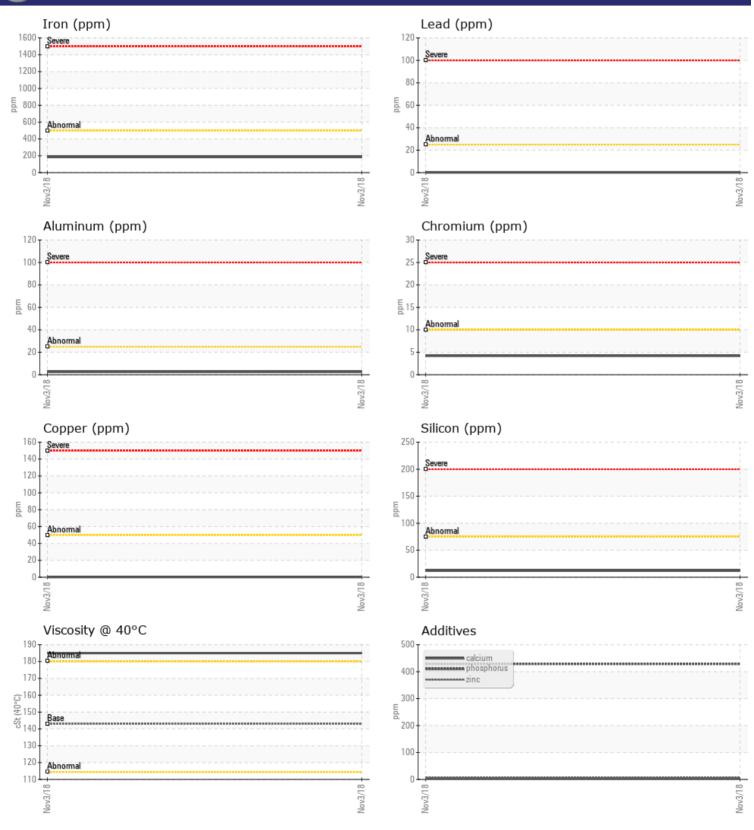

## SAMPLE INFORMATION VCP222723 Sample Number Sample Date 03 Nov 2018 Machine Hours 518 Oil Hours 518 Oil Changed Not Changd NORMAL Sample Status **OIL CONDITION** Visc @ 40°C cSt 185 CONTAMINATION Silicon ppm 12 Sodium 2 ppm Potassium 2 ppm WEAR METALS Iron ppm 185 Copper ppm **||** <1 Lead ppm **||** <1 Tin ppm 0 🔲 Aluminum ppm 2 Chromium ppm 4 Molybdenum **||** <1 ppm Nickel ppm 0 Titanium <1 ppm Silver 0 ppm Manganese 3 ppm Vanadium ppm 0

**ADDITIVES** Calcium ppm 4 Magnesium 2 ppm Zinc 6 ppm 429 Phosphorus ppm Barium ppm 2 Boron 2 ppm

## Diagnosis

Resample at the next service interval to monitor.All component wear rates are normal. There is no indication of any contamination in the oil. The condition of the oil is acceptable for the time in service.

## **CONSTRUCTION EQUIPMENT**

GRAPHS

VOLVO

Report Id: VOLVO3909 [WCAMIS] 02250083 (Generated: 09/28/2023 09:16:50) Rev: 1

Contact/Location: Tracey Lewin - VOLVO3909