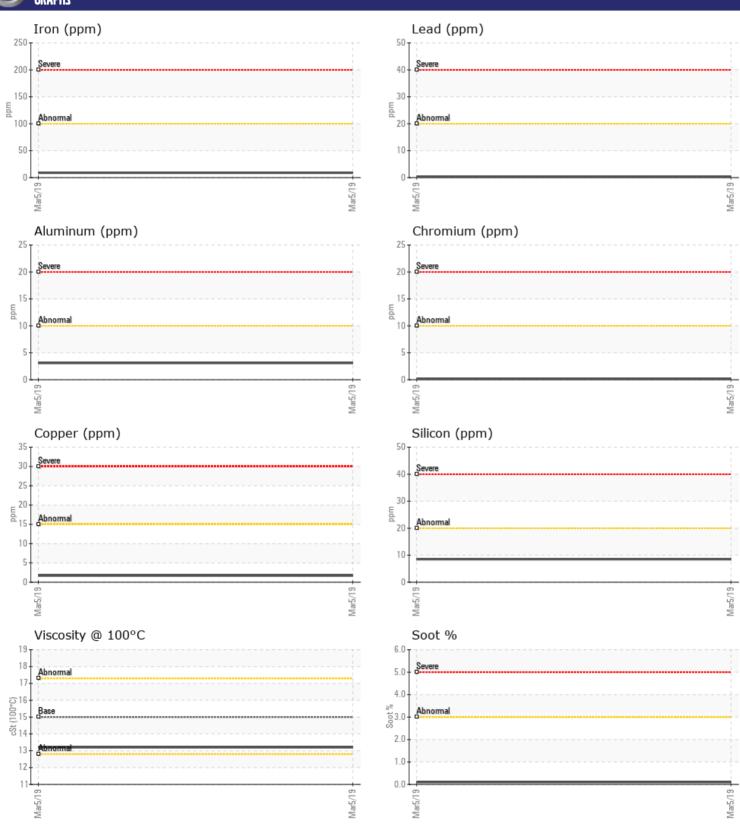

### Diagnosis

Resample at the next service interval to monitor. All component wear rates are normal. There is no indication of any contamination in the oil. The condition of the oil is acceptable for the time in service.

#### GRAPH