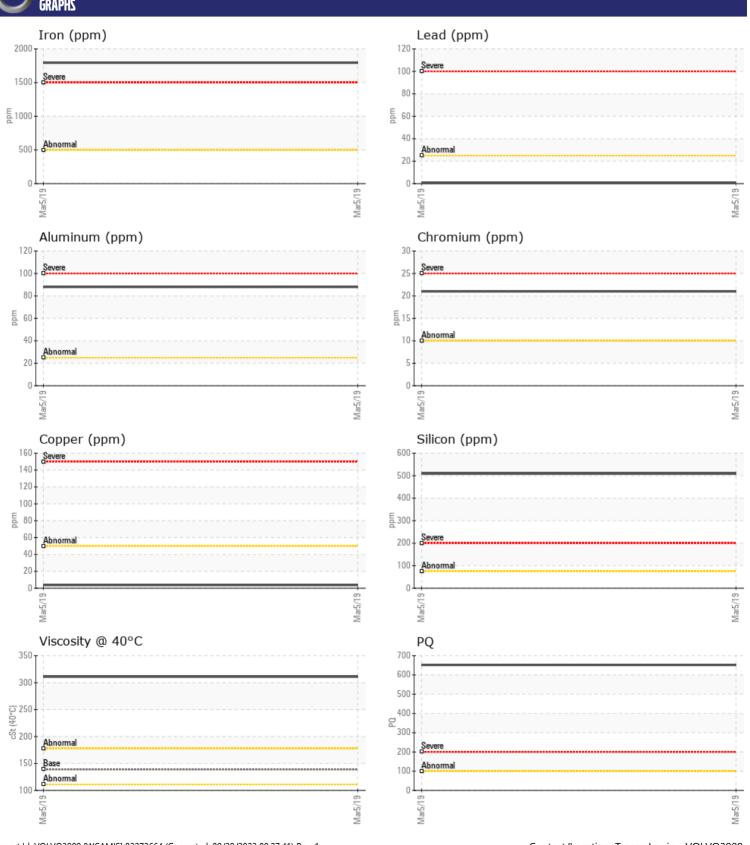

## **CONSTRUCTION EQUIPMENT**

8000190069 VOLVO EC250EL 310118 - REAR LEFT FINAL DRIVE

Sample No: VCP231776

Oil Type: VOLVO PREMIUM GEAR OIL 80W-90 GL-5

**Job No:** 8000190069

| VOLVO         |                 |             |      |  |
|---------------|-----------------|-------------|------|--|
| SAMPLE        | INFORMATION     |             |      |  |
| Sample Number |                 | VCP231776   | <br> |  |
| Sample Date   |                 | 05 Mar 2019 | <br> |  |
| Machine Hours |                 | 2007        | <br> |  |
| Oil Hours     |                 | 0           | <br> |  |
| Oil Changed   |                 | Changed     | <br> |  |
| Sample Status |                 | NORMAL      | <br> |  |
| Sumple Status |                 | HORMAL      |      |  |
| VOLVO         | N               |             |      |  |
| OIL COND      | JITION          |             |      |  |
| Visc @ 40°C   | cSt             | 311         | <br> |  |
|               |                 |             |      |  |
| CONTAM        | ΙΝΔΤΙΛΝ         |             |      |  |
|               | <u> </u>        |             |      |  |
| Silicon       | ppm             | <b>509</b>  | <br> |  |
| Sodium        | ppm             | <b>■ 17</b> | <br> |  |
| Potassium     | ppm             | <b>26</b>   | <br> |  |
| VOLVO         |                 |             |      |  |
| WEAR M        | ETALS           |             |      |  |
| PQ            |                 | <b>652</b>  | <br> |  |
| Iron          | ppm             | <b>1795</b> | <br> |  |
| Copper        | ppm             | ■4          | <br> |  |
| Lead          | ppm             | <b>■</b> <1 | <br> |  |
| Tin           | ppm             | ■0          | <br> |  |
| Aluminum      | ppm             | ■88         | <br> |  |
| Chromium      | ppm             | <b>2</b> 1  | <br> |  |
| Molybdenum    | ppm             | <b>2</b>    | <br> |  |
| Nickel        | ppm             | 1           | <br> |  |
| Titanium      | ppm             | 5           | <br> |  |
| Silver        | ppm             | 0           | <br> |  |
| Manganese     | ppm             | <b>19</b>   | <br> |  |
| Vanadium      | ppm             | <1          | <br> |  |
|               |                 |             |      |  |
| ADDITIV       | EC              |             |      |  |
|               | <del>[7</del> ] |             |      |  |
| Calcium       | ppm             | <b>68</b>   | <br> |  |
| Magnesium     | ppm             | <b>17</b>   | <br> |  |
| Zinc          | ppm             | ■34         | <br> |  |
| Phosphorus    | ppm             | <b>943</b>  | <br> |  |
| Barium        | ppm             | <b>0</b>    | <br> |  |
| Boron         | ppm             | <b>114</b>  | <br> |  |

### Diagnosis

The oil change at the time of sampling has been noted. Resample at the next service interval to monitor. All component wear rates are normal. There is no indication of any contamination in the oil. Viscosity of sample indicates oil is within SAE 90W140 range, advise investigate. The condition of the oil is acceptable for the time in service.