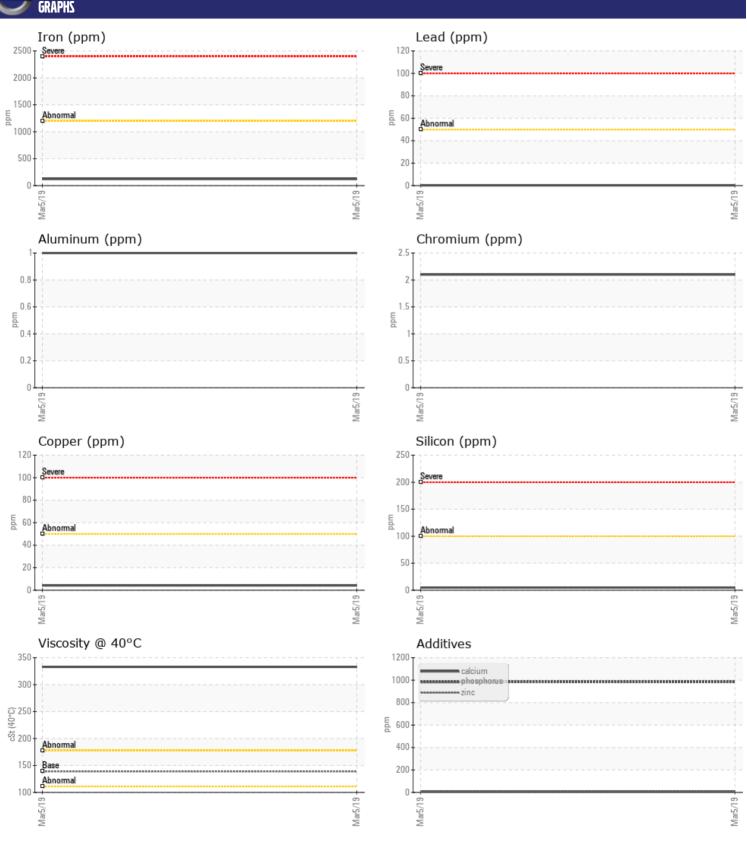

## **CONSTRUCTION EQUIPMENT**

8000190069 VOLVO EC250EL 310118 - SWING DRIVE

Sample No: VCP231812

Oil Type: VOLVO PREMIUM GEAR OIL 80W-90 GL-5

**Job No:** 8000190069

| SAMPLE        | INFORMATION | 1           |      |  |
|---------------|-------------|-------------|------|--|
| Sample Number |             | VCP231812   | <br> |  |
| Sample Date   |             | 05 Mar 2019 | <br> |  |
| Machine Hours |             | 2007        | <br> |  |
| Oil Hours     |             | 2000        | <br> |  |
| Oil Changed   |             | Changed     | <br> |  |
| Sample Status |             | NORMAL      | <br> |  |
|               |             |             |      |  |
| OIL CON       | DITION      |             |      |  |
| Visc @ 40°C   | cSt         | 333         | <br> |  |
| CUNTAN        | MINATION    |             |      |  |
|               | <u> </u>    |             |      |  |
| Silicon       | ppm         | <b>5</b>    | <br> |  |
| Sodium        | ppm         | <b></b>     | <br> |  |
| Potassium     | ppm         | <b>■</b> <1 | <br> |  |
| WEAR N        | AFTAI S     |             |      |  |
| Iron          |             | <b>123</b>  | <br> |  |
| Copper        | ppm         | <b>4</b>    | <br> |  |
| Lead          | ppm         | <b>=</b> <1 | <br> |  |
| Tin           | ppm         | 0           | <br> |  |
| Aluminum      |             | 1           | <br> |  |
| Chromium      | ppm         | 2           | <br> |  |
| Molybdenum    | ppm         | <b>□</b> <1 | <br> |  |
| Nickel        | ppm         | 0           | <br> |  |
| Titanium      | ppm         | 0           | <br> |  |
| Silver        | ppm         | 0           | <br> |  |
| Manganese     | ppm         | <b>■</b> 2  | <br> |  |
| Vanadium      | ppm         | 0           | <br> |  |
| Variaciani    | Phili       | J           |      |  |
| VOLVO         |             |             | <br> |  |
| ADDITIV       | <u> </u>    |             |      |  |
| Calcium       | ppm         | ■8          | <br> |  |
| Magnesium     | ppm         | <b>1</b>    | <br> |  |
| Zinc          | ppm         | <b>8</b>    | <br> |  |
| Phosphorus    | ppm         | ■984        | <br> |  |
| Barium        | ppm         | <b>0</b>    | <br> |  |
| Boron         | ppm         | <b>173</b>  | <br> |  |
|               |             | <del></del> |      |  |

### Diagnosis

Resample at the next service interval to monitor. All component wear rates are normal. There is no indication of any contamination in the oil. Viscosity of sample indicates oil is within SAE 90W140 range, advise investigate. The condition of the oil is acceptable for the time in service.