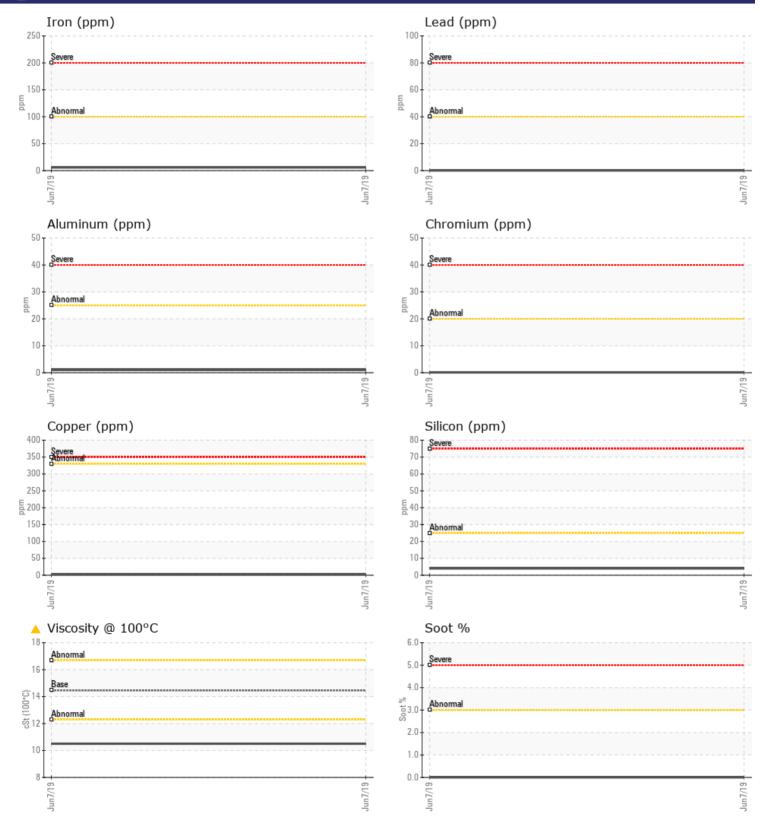

## SAMPLE INFORMATION

| Sample Date    |        | 07 Jun 2019   | <br> |  |
|----------------|--------|---------------|------|--|
| Machine Hours  |        | 1016          | <br> |  |
| Oil Hours      |        | 250           | <br> |  |
| Oil Changed    |        | Changed       | <br> |  |
| Sample Status  |        | ABNORMAL      | <br> |  |
|                |        |               |      |  |
| VOLVO          |        |               |      |  |
| OIL COND       |        |               |      |  |
| Visc @ 100°C   | cSt    | <b>A</b> 10.5 | <br> |  |
| Oxidation (PA) | %      | 58            | <br> |  |
|                |        |               |      |  |
| CONTAM         |        |               |      |  |
| CONTAMI        | NATION |               |      |  |
| Soot %         | %      | 0             | <br> |  |
| Nitration (PA) | %      | 55            | <br> |  |
| Sulfation (PA) | %      | 52            | <br> |  |
| Glycol         | %      | NEG           | <br> |  |
| Fuel           | %      | 3.4           | <br> |  |
| Silicon        | ppm    | 4             | <br> |  |

## WFAR METALS

ppm

ppm

Sodium

Potassium

| WEAK I     | METAL3 |            |      |  |
|------------|--------|------------|------|--|
| Iron       | ppm    | 6          | <br> |  |
| Copper     | ppm    | 3          | <br> |  |
| Lead       | ppm    | ■ <1       | <br> |  |
| Tin        | ppm    | 0          | <br> |  |
| Aluminum   | ppm    | <b>1</b>   | <br> |  |
| Chromium   | ppm    |            | <br> |  |
| Molybdenum | ppm    | 53         | <br> |  |
| Nickel     | ppm    | 0          | <br> |  |
| Titanium   | ppm    | 0          | <br> |  |
| Silver     | ppm    | 0          | <br> |  |
| Manganese  | ppm    | <b></b> <1 | <br> |  |
| Vanadium   | ppm    | 0          | <br> |  |