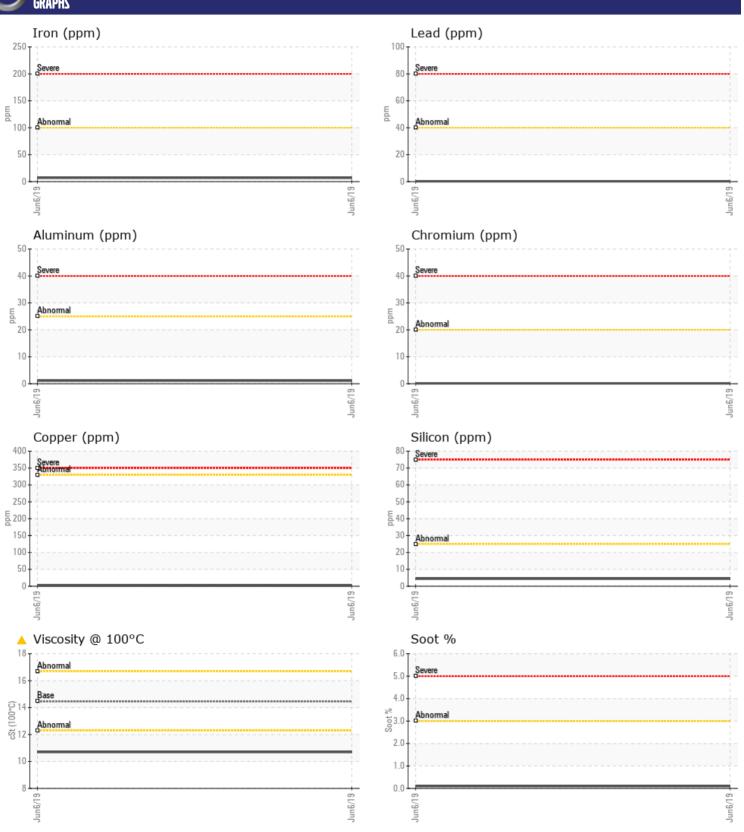

ppm

ppm

ppm

**4** 

**1** 

**0** 

| SAMPLE         | INFORMAT | ION          |      |  |
|----------------|----------|--------------|------|--|
| Sample Number  | -        | PP530750     | <br> |  |
| Sample Date    |          | 06 Jun 2019  | <br> |  |
| Machine Hours  |          | 1002         | <br> |  |
| Oil Hours      |          | 250          | <br> |  |
| Oil Changed    |          | Changed      | <br> |  |
| Sample Status  |          | ABNORMAL     | <br> |  |
|                |          |              |      |  |
| OIL COND       | ITION    |              |      |  |
| Visc @ 100°C   | cSt      | <b>1</b> 0.7 | <br> |  |
| Oxidation (PA) | %        | 60           | <br> |  |
|                |          |              |      |  |
| CONTAMI        | NATION   |              |      |  |
| Soot %         | %        | <b>0.1</b>   | <br> |  |
| Nitration (PA) | %        | 59           | <br> |  |
| Sulfation (PA) | %        | 53           | <br> |  |
| Glycol         | %        | NEG          | <br> |  |
| Fuel           | %        | <b>2.8</b>   | <br> |  |

| VOLVO      | METALC |               |      |  |
|------------|--------|---------------|------|--|
| WEAK       | METALS |               |      |  |
| Iron       | ppm    | <b>□</b> 7    | <br> |  |
| Copper     | ppm    | <b>2</b>      | <br> |  |
| Lead       | ppm    | <b>■&lt;1</b> | <br> |  |
| Tin        | ppm    | <b>■</b> 0    | <br> |  |
| Aluminum   | ppm    | <b>1</b>      | <br> |  |
| Chromium   | ppm    | <b>■&lt;1</b> | <br> |  |
| Molybdenum | ppm    | <b>■</b> 53   | <br> |  |
| Nickel     | ppm    | <b>■</b> 0    | <br> |  |
| Titanium   | ppm    | 0             | <br> |  |
| Silver     | ppm    | <b>■</b> 0    | <br> |  |
| Manganese  | ppm    | <b>■&lt;1</b> | <br> |  |
| Vanadium   | ppm    | 0             | <br> |  |
|            |        |               |      |  |

| ADDITIVES  |     |             |  |  |  |  |  |
|------------|-----|-------------|--|--|--|--|--|
| Calcium    | ppm | <b>1058</b> |  |  |  |  |  |
| Magnesium  | ppm | ■843        |  |  |  |  |  |
| Zinc       | ppm | <b>1100</b> |  |  |  |  |  |
| Phosphorus | ppm | <b>941</b>  |  |  |  |  |  |
| Barium     | ppm | <b>0</b>    |  |  |  |  |  |
| Boron      | ppm | <b>■8</b>   |  |  |  |  |  |

### Diagnosis

Resample at the next service interval to monitor. No other corrective action is recommended at this time.All component wear rates are normal. Light fuel dilution occurring. No other contaminants were detected in the oil. Viscosity of sample indicates oil is within SAE 30 range, advise investigate. The condition of the oil is acceptable for the time in service.