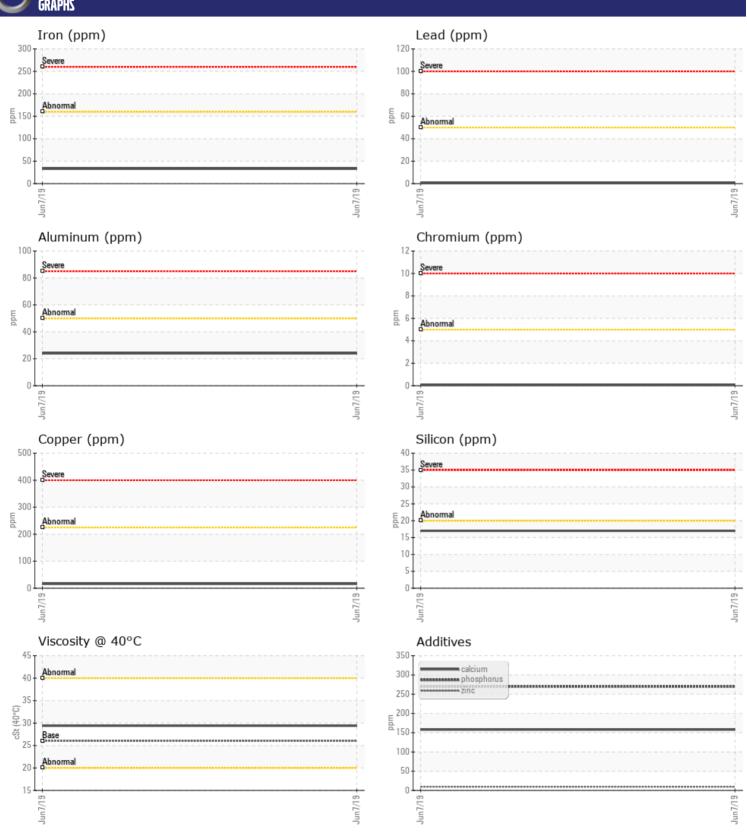

## **CONSTRUCTION EQUIPMENT**

JOHNSONGHERBERT VOLVO A30G 742211 - TRANSMISSION (AUTO

Sample No: PP396730
Oil Type: DEXRON III

Job No: JOHNSON&HERBERT

| SAMPL         | E INFORMATION |             |      |  |
|---------------|---------------|-------------|------|--|
| Sample Number | -             | PP396730    | <br> |  |
| Sample Date   |               | 07 Jun 2019 | <br> |  |
| Machine Hours |               | 1016        | <br> |  |
| Oil Hours     |               | 1016        | <br> |  |
| Oil Changed   |               | N/A         | <br> |  |
| Sample Status |               | NORMAL      | <br> |  |
|               |               |             |      |  |
| OIL CON       | IDITION       |             |      |  |
| Visc @ 40°C   | cSt           | <b>29.4</b> | <br> |  |
| VOLVO         |               |             |      |  |
| CONTAI        | MINATION      |             |      |  |
| Silicon       | ppm           | <b>17</b>   | <br> |  |
| Sodium        | ppm           | <u></u>     | <br> |  |
| Potassium     | ppm           | <b>4</b>    | <br> |  |
|               |               |             |      |  |
| WEAR I        | METALS        |             |      |  |
| Iron          | ppm           | ■33         | <br> |  |
| Copper        | ppm           | <b>16</b>   | <br> |  |
| Lead          | ppm           | <b>■</b> <1 | <br> |  |
| Tin           | ppm           | <b>■</b> 4  | <br> |  |
| Aluminum      | ppm           | ■24         | <br> |  |
| Chromium      | ppm           | <b>■</b> <1 | <br> |  |
| Molybdenum    | ppm           | <b>■</b> <1 | <br> |  |
| Nickel        | ppm           | <b>■</b> 2  | <br> |  |
| Titanium      | ppm           | 0           | <br> |  |
| Silver        | ppm           | 0           | <br> |  |
| Manganese     | ppm           | 6           | <br> |  |
| Vanadium      | ppm           | 0           | <br> |  |
| VOLVO         |               |             |      |  |
| ADDITIV       | VES           |             |      |  |
| Calcium       | ppm           | □158        | <br> |  |
| Magnesium     | ppm           | <b>2</b>    | <br> |  |
| Zinc          | ppm           | <b>10</b>   | <br> |  |
| Phosphorus    | ppm           | <b>■270</b> | <br> |  |
| Barium        | ppm           | <b>5</b>    | <br> |  |
| Boron         | ppm           | ■81         | <br> |  |
|               |               |             |      |  |

### Diagnosis

Resample at the next service interval to monitor. The fluid was not specified, however, a fluid match indicates that this fluid is (GENERIC) DEXRON III. Please confirm. All component wear rates are normal. There is no indication of any contamination in the fluid. The condition of the fluid is acceptable for the time in service.