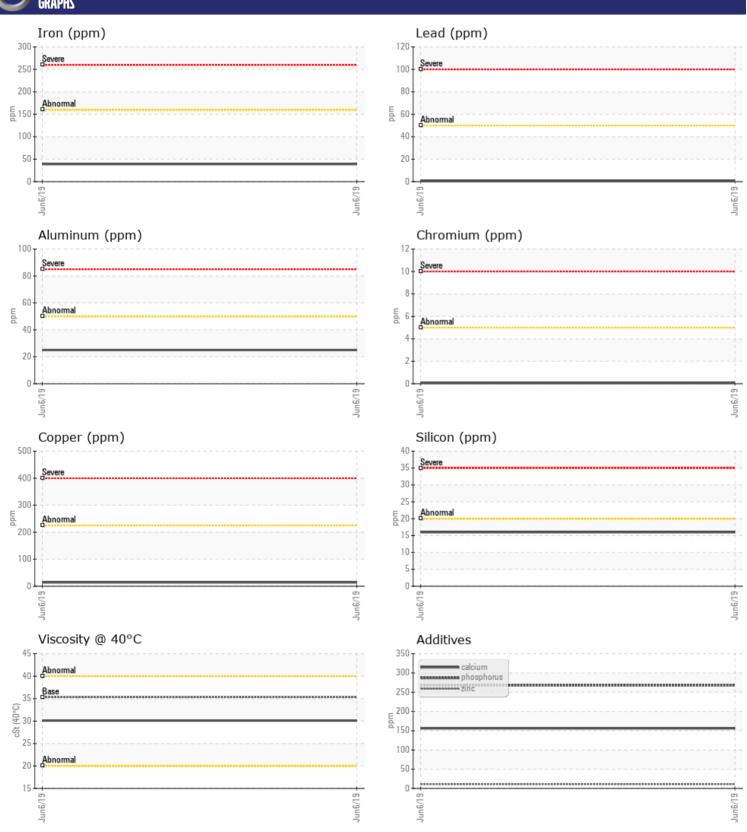

# CONSTRUCTION EQUIPMENT VOLVO A30G 742128 - TRANSMISSION (AUTO)

Sample No: PP387380

Oil Type: VOLVO AUTOMATIC TRANSMISSION FLUID AT102

Job No:

| SAMPLE                | E INFORMATION |               |      |  |
|-----------------------|---------------|---------------|------|--|
| Sample Number         |               | PP387380      | <br> |  |
| Sample Date           |               | 06 Jun 2019   | <br> |  |
| Machine Hours         |               | 1002          | <br> |  |
| Oil Hours             |               | 1002          | <br> |  |
| Oil Changed           |               | Changed       | <br> |  |
| Sample Status         |               | NORMAL        | <br> |  |
|                       |               |               |      |  |
| OIL CON               | NITION        |               |      |  |
|                       |               | = 20.4        | <br> |  |
| Visc @ 40°C           | cSt           | ■30.1         | <br> |  |
| VOLVO                 |               |               |      |  |
| CONTAN                | MINATION      |               |      |  |
| Silicon               | ppm           | <b>16</b>     | <br> |  |
| Sodium                | ppm           | 7             | <br> |  |
| Potassium             | ppm           | <u> </u>      | <br> |  |
|                       | r r           |               |      |  |
| WEAR                  | AFTAI S       |               |      |  |
| _                     |               | = 20          |      |  |
| Iron                  | ppm           | ■39           | <br> |  |
| Copper                | ppm           | <b>■14</b>    | <br> |  |
| Lead<br>Tin           | ppm           | <b>■</b> <1   |      |  |
|                       | ppm           | <b>■</b> 5    | <br> |  |
| Aluminum              | ppm           | <b>25</b>     | <br> |  |
| Chromium              | ppm           | <b>■&lt;1</b> | <br> |  |
| Molybdenum            | ppm           | <b>■&lt;1</b> | <br> |  |
| Nickel                | ppm           | <b>1</b>      | <br> |  |
| Titanium<br>Silver    | ppm           | 0             | <br> |  |
|                       | ppm           | <b>■</b> 0    | <br> |  |
| Manganese<br>Vanadium | ppm           | <b>■</b> 5    | <br> |  |
| variaulum             | ppm           | U             | <br> |  |
| VOLVO                 |               |               |      |  |
| ADDITIN               | /ES           |               |      |  |
| Calcium               | ppm           | <b>156</b>    | <br> |  |
| Magnesium             | ppm           | <b>1</b>      | <br> |  |
| Zinc                  | ppm           | <u> </u>      | <br> |  |
| Phosphorus            | ppm           | <b>268</b>    | <br> |  |
| Barium                | ppm           | <u> </u>      | <br> |  |
| Boron                 | ppm           | <b>1</b> 76   | <br> |  |
|                       |               |               |      |  |

### Diagnosis

Resample at the next service interval to monitor. All component wear rates are normal. There is no indication of any contamination in the fluid. The condition of the fluid is acceptable for the time in service.