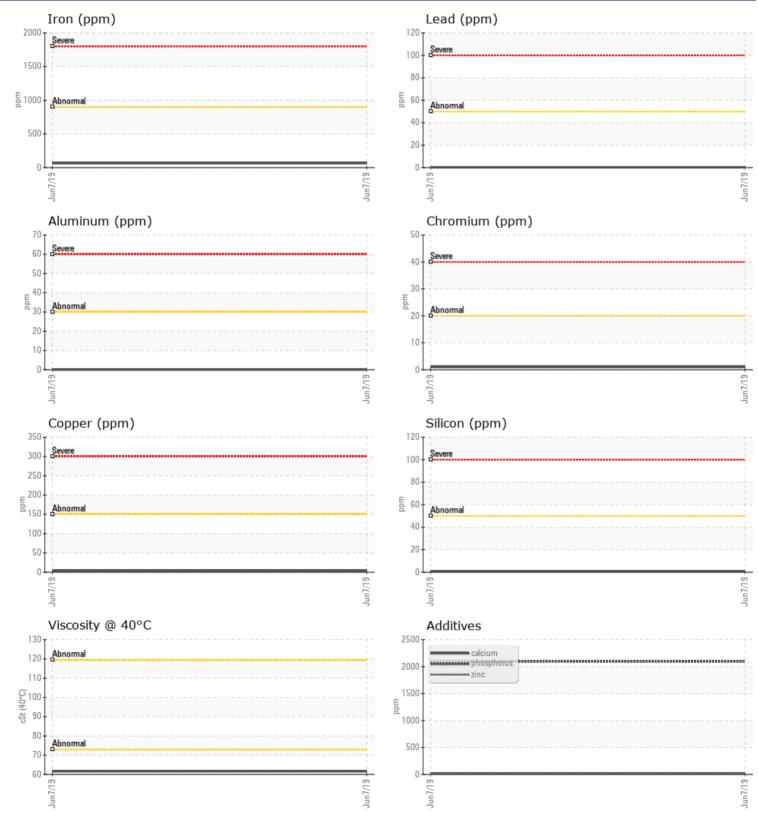

## Diagnosis

Resample at the next service interval to monitor. The fluid was specified as VOLVO, however, a fluid match indicates that this fluid is SAE 80 Gear Oil. Please confirm the oil type and grade on your next sample. Please specify the brand, type, and viscosity of the oil on your next sample.All component wear rates are normal. There is no indication of any contamination in the oil. Viscosity of sample indicates oil is within SAE 80 range, advise investigate. The condition of the oil is acceptable for the time in service.