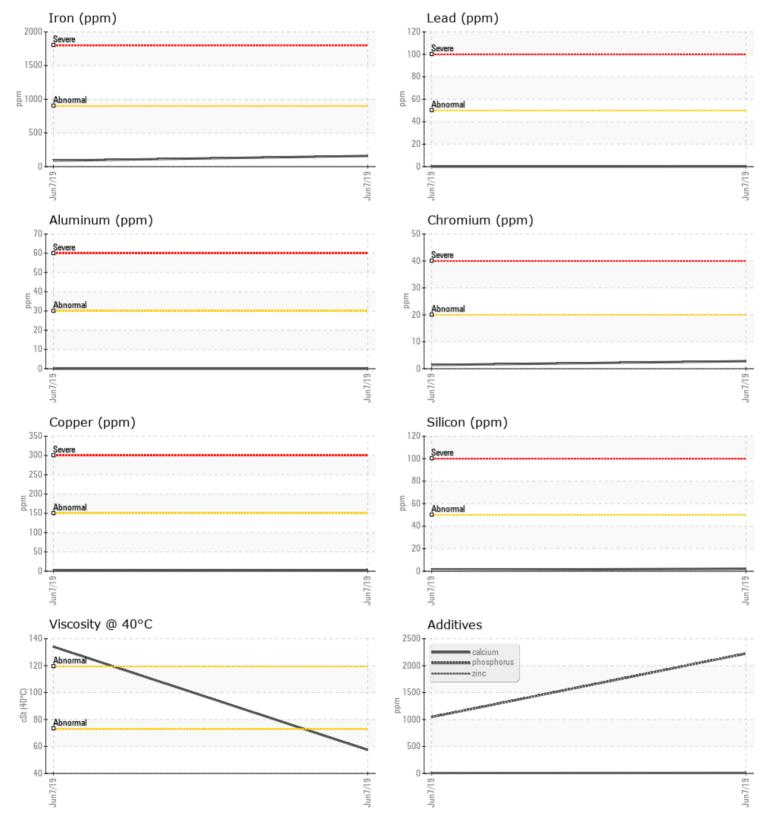

**CONSTRUCTION EQUIPMENT** 

JOHNSON&HERBERT VOLVO A30G 742211 - BOGIE/CENTER RIGHT FINAL

 Sample No:
 PP530745

 Oil Type:
 VOLVO

 Job No:
 JOHNSON8

VOLVO

No: JOHNSON&HERBERT

| VOLVO         |               |             |             |      |
|---------------|---------------|-------------|-------------|------|
| SAMPLI        | E INFORMATION | ١           |             |      |
| Sample Number | -             | PP530745    | PP396736    | <br> |
| Sample Date   |               | 07 Jun 2019 | 07 Jun 2019 | <br> |
| Machine Hours |               | 1016        | 1010        | <br> |
| Oil Hours     |               | 1016        | 1010        | <br> |
| Oil Changed   |               | Changed     | Changed     | <br> |
| Sample Status |               | NORMAL      | NORMAL      | <br> |
|               |               |             |             |      |
| OIL CON       | DITION        |             |             |      |
| Visc @ 40°C   | cSt           | 57.4        | 134         | <br> |
| CONTAI        | MINATION      |             |             |      |
| Silicon       | ppm           | 1           | 2           | <br> |
| Sodium        | ppm           | 2           | <1          | <br> |
| Potassium     | ppm           | 0           | 0           | <br> |
|               |               |             |             |      |
| WEAR N        | METALS        |             |             |      |
| Iron          | ppm           | 88          | 159         | <br> |
| Copper        | ppm           | 2           | 3           | <br> |
| Lead          | ppm           | 0           | □ <1        | <br> |
| Tin           | ppm           | 0           | 0           | <br> |
| Aluminum      | ppm           | 0           | 0           | <br> |
| Chromium      | ppm           | ∎1          | 3           | <br> |
| Molybdenum    | ppm           | 1           | 1           | <br> |
| Nickel        | ppm           | <b>■</b> <1 | 1           | <br> |
| Titanium      | ppm           | 0           | 0           | <br> |
| Silver        | ppm           | 0           | 0           | <br> |
| Manganese     | ppm           | 1           | 3           | <br> |
| Vanadium      | ppm           | 0           | 0           | <br> |
|               |               |             |             |      |
|               | VES           |             |             | <br> |
| Calcium       | ppm           | 9           | 7           | <br> |
| Magnesium     | ppm           | <1          | <1          | <br> |
|               |               |             |             |      |

## **CONSTRUCTION EQUIPMENT**

GRAPHS

VOLVO

Report Id: VOLVO3908 [WCAMIS] 02293837 (Generated: 09/28/2023 13:59:19) Rev: 1

Contact/Location: Jonathan Morton - VOLVO3908