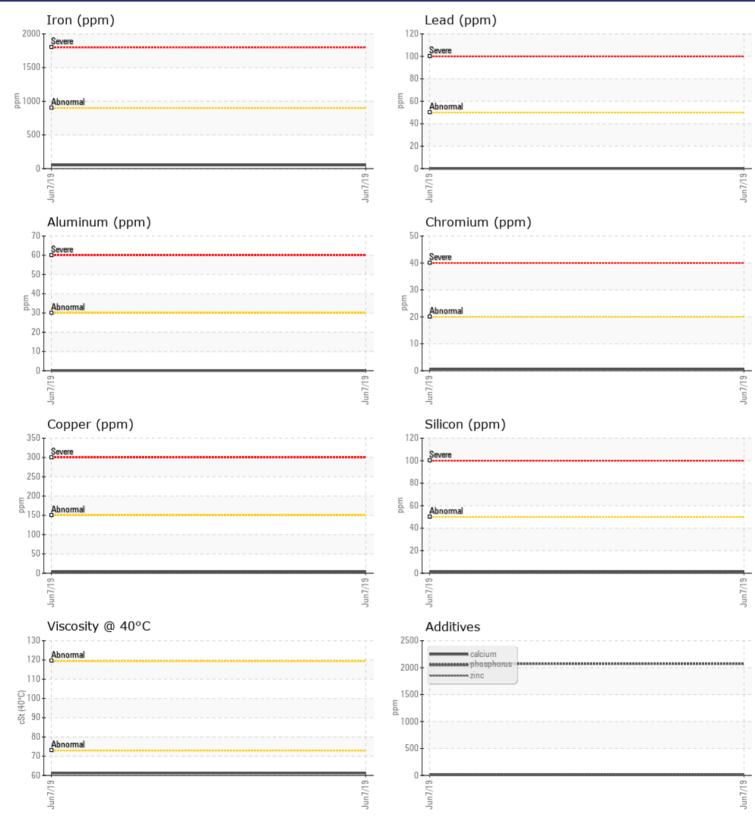

## **CONSTRUCTION EQUIPMENT** JOHNSON&HERBERT

VOLVO A30G 742211 - FRONT LEFT FINAL DR

Sample No: PP396737 **Oil Type:** VOLVO Job No: JOHNSON&HERBERT

| VOLVO         |            |             |      |  |
|---------------|------------|-------------|------|--|
| SAMPLE        | INFORMATIO | N           |      |  |
| Sample Number | -          | PP396737    | <br> |  |
| Sample Date   |            | 07 Jun 2019 | <br> |  |
| Machine Hours |            | 1016        | <br> |  |
| Oil Hours     |            | 1016        | <br> |  |
| Oil Changed   |            | Changed     | <br> |  |
| Sample Status |            | NORMAL      | <br> |  |
|               |            |             |      |  |
| OIL CON       | DITION     |             |      |  |
| Visc @ 40°C   | cSt        | 61.2        | <br> |  |
| VOLVO         |            |             |      |  |
| CONTAM        | IINATION   |             |      |  |
| Silicon       | ppm        | 1           | <br> |  |
| Sodium        | ppm        | 2           | <br> |  |
| Potassium     | ppm        | 0           | <br> |  |
| VOLVO         |            |             |      |  |
| WEAR M        | IETALS     |             |      |  |
| Iron          | ppm        | 51          | <br> |  |
| Copper        | ppm        | 3           | <br> |  |
| Lead          | ppm        | 0           | <br> |  |
| Tin           | ppm        | 0           | <br> |  |
| Aluminum      | ppm        | 0           | <br> |  |
| Chromium      | ppm        |             | <br> |  |
| Molybdenum    | ppm        | <1          | <br> |  |
| Nickel        | ppm        |             | <br> |  |
| Titanium      | ppm        | 0           | <br> |  |
| Silver        | ppm        | 0           | <br> |  |
| Manganese     | ppm        | 1           | <br> |  |
| Vanadium      | ppm        | 0           | <br> |  |
|               |            |             |      |  |
| ADDITIV       | ES         |             | <br> |  |
| Calcium       | ppm        | 9           | <br> |  |
| Magnesium     | ppm        | <1          | <br> |  |
| Zinc          | ppm        | 5           | <br> |  |
|               |            |             |      |  |

## **CONSTRUCTION EQUIPMENT**

GRAPHS

VOLVO

Report Id: VOLVO3908 [WCAMIS] 02293839 (Generated: 09/28/2023 13:58:42) Rev: 1

Contact/Location: Jonathan Morton - VOLVO3908