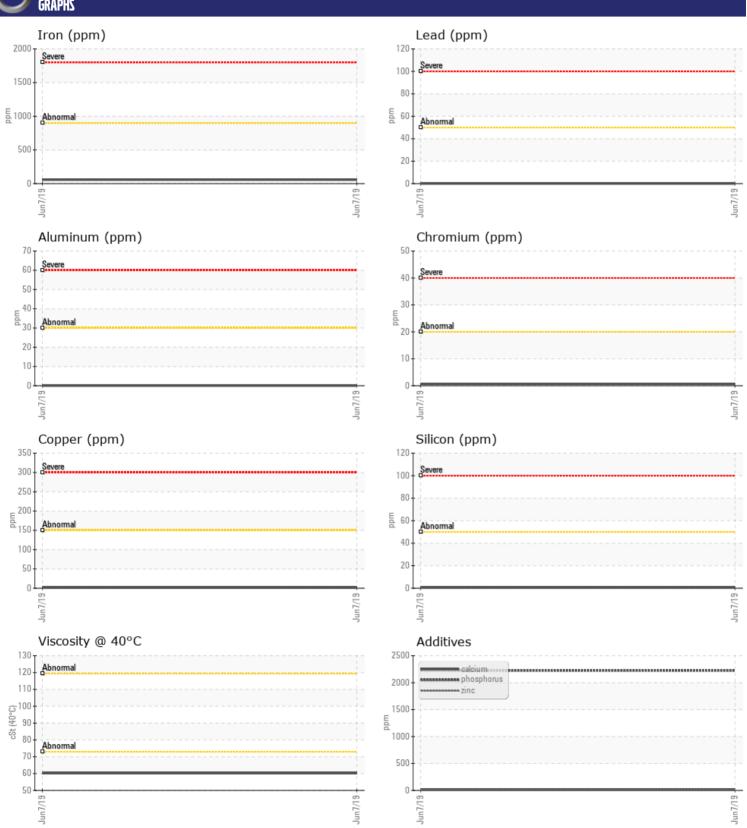

### Diagnosis

Resample at the next service interval to monitor. The fluid was specified as VOLVO, however, a fluid match indicates that this fluid is SAE 80 Gear Oil. Please confirm the oil type and grade on your next sample. Please specify the brand, type, and viscosity of the oil on your next sample.All component wear rates are normal. There is no indication of any contamination in the oil. Viscosity of sample indicates oil is within SAE 80 range, advise investigate. The condition of the oil is acceptable for the time in service.