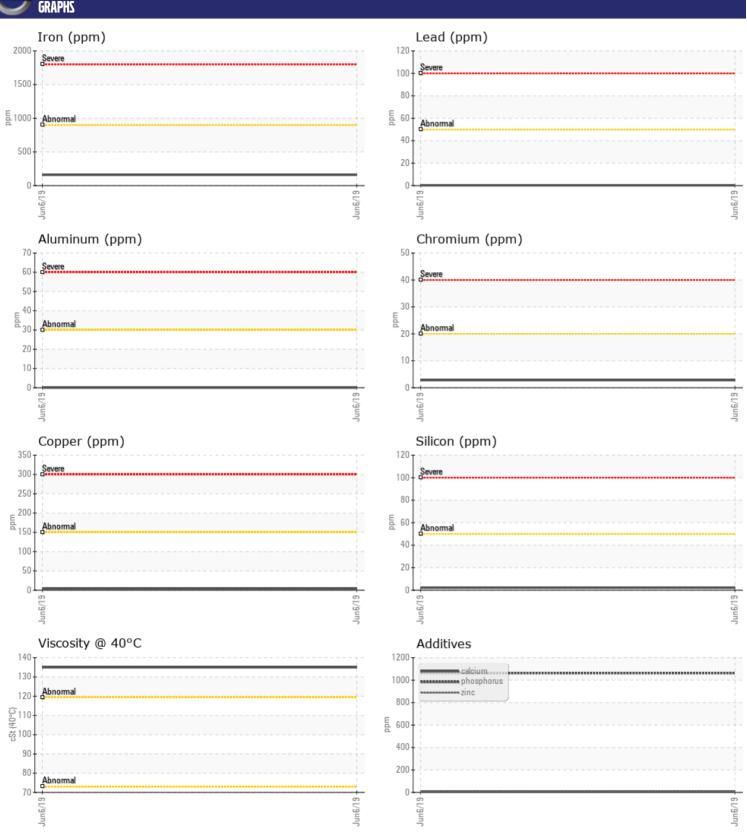

## **CONSTRUCTION EQUIPMENT**

JOHNSON&HERBERT VOLVO A30G 742128 - BOGIE/CENTER LEFT FINAL DRIV

**Sample No:** PP396731 **Oil Type:** VOLVO

Job No: JOHNSON&HERBERT

| VOLVO          | INFORMATIO   | N             |      |  |
|----------------|--------------|---------------|------|--|
|                | INFUKMA I IU |               |      |  |
| Sample Number  |              | PP396731      | <br> |  |
| Sample Date    |              | 06 Jun 2019   | <br> |  |
| Machine Hours  |              | 1002          | <br> |  |
| Oil Hours      |              | 1002          | <br> |  |
| Oil Changed    |              | Changed       | <br> |  |
| Sample Status  |              | NORMAL        | <br> |  |
|                |              |               |      |  |
| OIL COND       | NITION       |               |      |  |
|                |              | 425           | <br> |  |
| Visc @ 40°C    | cSt          | 135           | <br> |  |
| VOLVO          |              |               |      |  |
| CONTAM         | INATION      |               |      |  |
| Silicon        | ppm          | <b>2</b>      | <br> |  |
| Sodium         | ppm          | <b>■</b> <1   | <br> |  |
| Potassium      | ppm          | ■0            | <br> |  |
| T ottassiai ii | PPIII        |               |      |  |
| VOLVO          |              |               |      |  |
| WEAR M         | ETALS        |               |      |  |
| Iron           | ppm          | <b>160</b>    | <br> |  |
| Copper         | ppm          | <b>■</b> 3    | <br> |  |
| Lead           | ppm          | <b>■&lt;1</b> | <br> |  |
| Tin            | ppm          | <b>■</b> 0    | <br> |  |
| Aluminum       | ppm          | <b>0</b>      | <br> |  |
| Chromium       | ppm          | <b>■</b> 3    | <br> |  |
| Molybdenum     | ppm          | 1             | <br> |  |
| Nickel         | ppm          | <b>1</b>      | <br> |  |
| Titanium       | ppm          | 0             | <br> |  |
| Silver         | ppm          | 0             | <br> |  |
| Manganese      | ppm          | 3             | <br> |  |
| Vanadium       | ppm          | 0             | <br> |  |
|                |              |               |      |  |
| ADDITIV        | 73           |               |      |  |
| _              | -            | _             |      |  |
| Calcium        | ppm          | 7             | <br> |  |
| Magnesium      | ppm          | <1            | <br> |  |
| Zinc           | ppm          | 8             | <br> |  |
| Phosphorus     | ppm          | 1063          | <br> |  |
| Barium         | ppm          | 0             | <br> |  |
| Boron          | ppm          | 182           | <br> |  |

### Diagnosis

Resample at the next service interval to monitor. The fluid was specified as VOLVO, however, a fluid match indicates that this fluid is SAE 80W90 Gear Oil. Please confirm the oil type and grade on your next sample. Please specify the brand, type, and viscosity of the oil on your next sample. All component wear rates are normal. There is no indication of any contamination in the oil. Viscosity of sample indicates oil is within SAE 80W90 range, advise investigate. The condition of the oil is acceptable for the time in service.