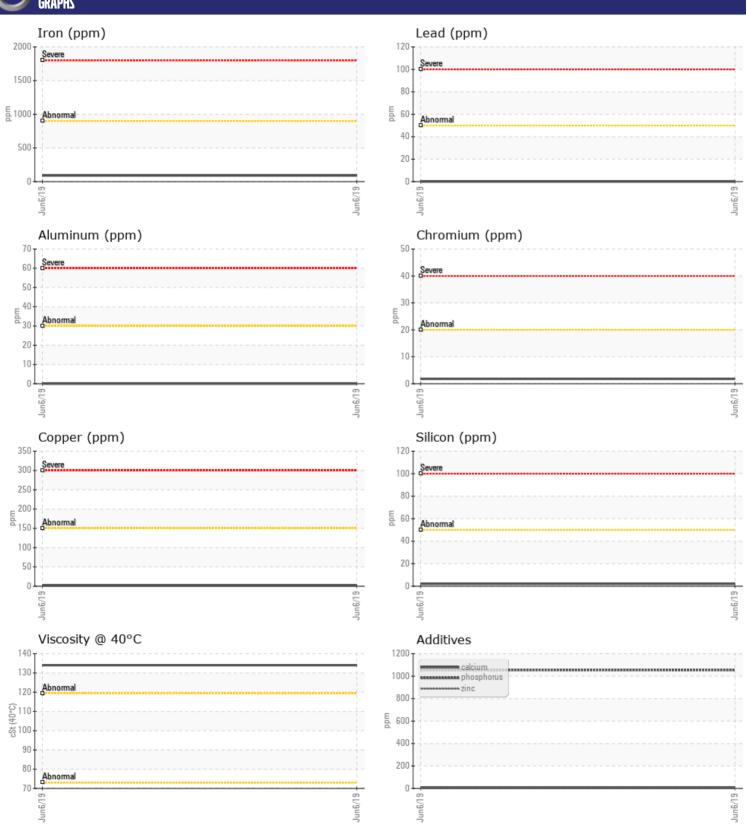

# **CONSTRUCTION EQUIPMENT**

JOHNSON&HERBERT VOLVO A30G 742128 - FRONT RIGHT FINAL D

Sample No: PP387382
Oil Type: VOLVO

Job No: JOHNSON&HERBERT

| CVMDIE        | E INFORMATIO | u             |      |  |
|---------------|--------------|---------------|------|--|
|               | INFURMATIO   |               |      |  |
| Sample Number |              | PP387382      | <br> |  |
| Sample Date   |              | 06 Jun 2019   | <br> |  |
| Machine Hours |              | 1002          | <br> |  |
| Oil Hours     |              | 1002          | <br> |  |
| Oil Changed   |              | Changed       | <br> |  |
| Sample Status |              | NORMAL        | <br> |  |
| VOLVO         |              |               |      |  |
| OIL CON       | DITION       |               |      |  |
| Visc @ 40°C   | cSt          | 134           | <br> |  |
|               | CSC          |               |      |  |
| VOLVO         |              |               |      |  |
| CONTAN        | MINATION     |               |      |  |
| Silicon       | ppm          | <b>2</b>      | <br> |  |
| Sodium        | ppm          | <b>■&lt;1</b> | <br> |  |
| Potassium     | ppm          | <b>0</b>      | <br> |  |
|               |              |               |      |  |
| WEAR N        | METALS       |               |      |  |
| Iron          | ppm          | ■90           | <br> |  |
| Copper        | ppm          | <b>2</b>      | <br> |  |
| Lead          | ppm          | <b>0</b>      | <br> |  |
| Tin           | ppm          | <b>■</b> 0    | <br> |  |
| Aluminum      | ppm          | <b>0</b>      | <br> |  |
| Chromium      | ppm          | <b>2</b>      | <br> |  |
| Molybdenum    | ppm          | 1             | <br> |  |
| Nickel        | ppm          | <b>■&lt;1</b> | <br> |  |
| Titanium      | ppm          | 0             | <br> |  |
| Silver        | ppm          | 0             | <br> |  |
| Manganese     | ppm          | 3             | <br> |  |
| Vanadium      | ppm          | 0             | <br> |  |
|               |              |               | <br> |  |
| ADDITIV       | VES          |               |      |  |
| Calcium       | ppm          | 4             | <br> |  |
| Magnesium     | ppm          | <1            | <br> |  |
| Zinc          | ppm          | 6             | <br> |  |
| Phosphorus    | ppm          | 1055          | <br> |  |
| Barium        | ppm          | 0             | <br> |  |
| Boron         | ppm          | 179           | <br> |  |
|               |              |               |      |  |

## Diagnosis

Resample at the next service interval to monitor. The fluid was specified as VOLVO, however, a fluid match indicates that this fluid is SAE 80W90 Gear Oil. Please confirm the oil type and grade on your next sample. Please specify the brand, type, and viscosity of the oil on your next sample. All component wear rates are normal. There is no indication of any contamination in the oil. Viscosity of sample indicates oil is within SAE 80W90 range, advise investigate. The condition of the oil is acceptable for the time in service.