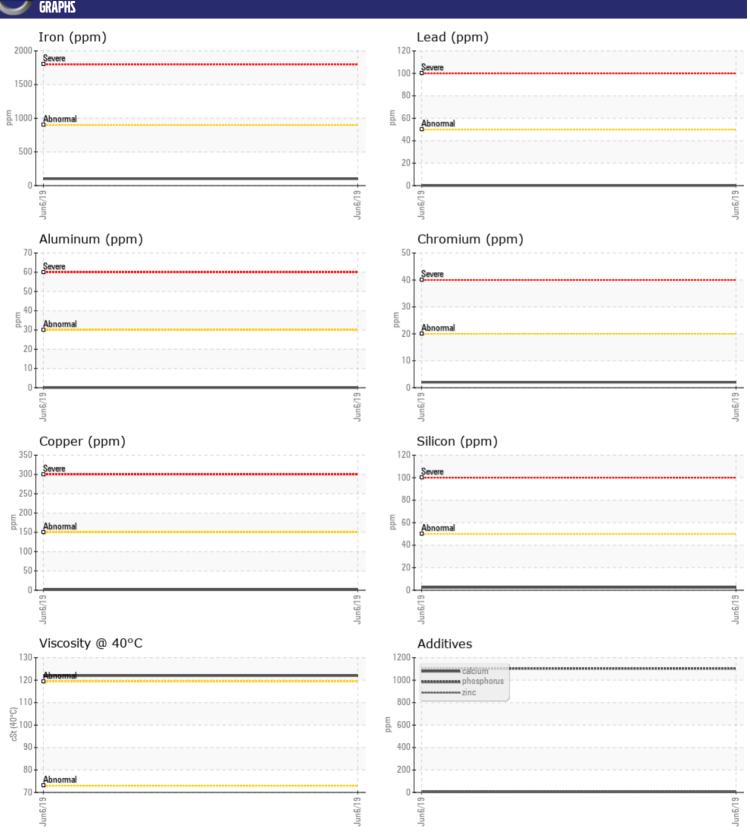

## **CONSTRUCTION EQUIPMENT**

JOHNSONGHERBERT VOLVO A30G 742128 - FRONT LEFT FINAL DR

**Sample No:** PP387383 **Oil Type:** VOLVO

Job No: JOHNSON&HERBERT

| VOLVO SAMPLE  | E INFORMATIO                           | N             |      |  |
|---------------|----------------------------------------|---------------|------|--|
|               |                                        |               |      |  |
| Sample Number |                                        | PP387383      | <br> |  |
| Sample Date   |                                        | 06 Jun 2019   | <br> |  |
| Machine Hours |                                        | 1002          | <br> |  |
| Oil Hours     |                                        | 1002          | <br> |  |
| Oil Changed   |                                        | Changed       | <br> |  |
| Sample Status |                                        | NORMAL        | <br> |  |
| VOLVO         |                                        |               |      |  |
| OIL CON       | DITION                                 |               |      |  |
| Visc @ 40°C   | cSt                                    | 122           | <br> |  |
|               |                                        |               |      |  |
| VOLVO         | ###################################### |               | <br> |  |
| CONTAN        | MOITAMIN                               |               |      |  |
| Silicon       | ppm                                    | <b>2</b>      | <br> |  |
| Sodium        | ppm                                    | <b>-&lt;1</b> | <br> |  |
| Potassium     | ppm                                    | <b>0</b>      | <br> |  |
|               |                                        |               |      |  |
| WEAR N        | METALS                                 |               |      |  |
| Iron          | ppm                                    | ■101          | <br> |  |
| Copper        | ppm                                    | ■1            | <br> |  |
| Lead          | ppm                                    | <b>0</b>      | <br> |  |
| Tin           | ppm                                    | <b>■</b> 0    | <br> |  |
| Aluminum      | ppm                                    | <b>0</b>      | <br> |  |
| Chromium      | ppm                                    | <b>2</b>      | <br> |  |
| Molybdenum    | ppm                                    | 1             | <br> |  |
| Nickel        | ppm                                    | <b>-&lt;1</b> | <br> |  |
| Titanium      | ppm                                    | 0             | <br> |  |
| Silver        | ppm                                    | 0             | <br> |  |
| Manganese     | ppm                                    | 2             | <br> |  |
| Vanadium      | ppm                                    | 0             | <br> |  |
|               |                                        |               |      |  |
| ADDITIV       | VES                                    |               |      |  |
| Calcium       | ppm                                    | 5             | <br> |  |
| Magnesium     | ppm                                    | <1            | <br> |  |
| Zinc          | ppm                                    | 7             | <br> |  |
| Phosphorus    | ppm                                    | 1104          | <br> |  |
| Barium        | ppm                                    | 0             | <br> |  |
| Boron         | ppm                                    | 218           | <br> |  |
| 231011        | PPIII                                  |               |      |  |

### Diagnosis

Resample at the next service interval to monitor. The fluid was specified as VOLVO, however, a fluid match indicates that this fluid is SAE 80W90 Gear Oil. Please confirm the oil type and grade on your next sample. Please specify the brand, type, and viscosity of the oil on your next sample. All component wear rates are normal. There is no indication of any contamination in the oil. Viscosity of sample indicates oil is within SAE 80W90 range, advise investigate. The condition of the oil is acceptable for the time in service.