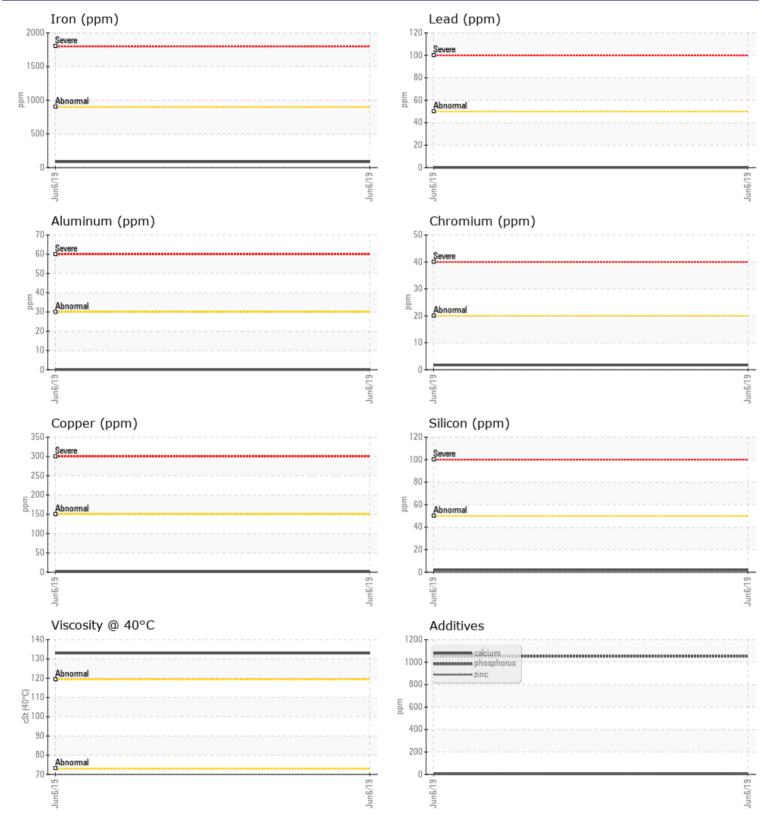

## CONSTRUCTION EQUIPMENT

Sample No:PP396727Oil Type:VOLVOJob No:JOHNSON&HERBERT

| VOLVO         |             |              |      |  |
|---------------|-------------|--------------|------|--|
| SAMPLE        | INFORMATION |              |      |  |
| Sample Number | •           | PP396727     | <br> |  |
| Sample Date   |             | 06 Jun 2019  | <br> |  |
| Machine Hours |             | 1002         | <br> |  |
| Oil Hours     |             | 1002         | <br> |  |
| Oil Changed   |             | Changed      | <br> |  |
| Sample Status |             | NORMAL       | <br> |  |
|               |             |              |      |  |
| OIL CON       | DITION      |              |      |  |
| Visc @ 40°C   | cSt         | 133          | <br> |  |
|               | cor         | 100          |      |  |
| VOLVO         |             |              |      |  |
|               | INATION     | <u>.</u>     |      |  |
| Silicon       | ppm         | 2            | <br> |  |
| Sodium        | ppm         |              | <br> |  |
| Potassium     | ppm         | <b>  </b> <1 | <br> |  |
| VOLVO         |             |              |      |  |
| WEAR M        | ETALS       |              |      |  |
| Iron          | ppm         | 85           | <br> |  |
| Copper        | ppm         | 2            | <br> |  |
| Lead          | ppm         | 0            | <br> |  |
| Tin           | ppm         | 0            | <br> |  |
| Aluminum      | ppm         | 0            | <br> |  |
| Chromium      | ppm         | 2            | <br> |  |
| Molybdenum    | ppm         | 1            | <br> |  |
| Nickel        | ppm         | <b></b> <1   | <br> |  |
| Titanium      | ppm         | 0            | <br> |  |
| Silver        | ppm         | 0            | <br> |  |
| Manganese     | ppm         | 3            | <br> |  |
| Vanadium      | ppm         | 0            | <br> |  |
| VOLVO         |             |              | <br> |  |
| ADDITIV       | ES          |              |      |  |
| Calcium       | ppm         | 4            | <br> |  |
| Magnesium     | ppm         | <1           | <br> |  |
| Zinc          | ppm         | 7            | <br> |  |
|               |             |              |      |  |

## Diagnosis

Resample at the next service interval to monitor. The fluid was specified as VOLVO, however, a fluid match indicates that this fluid is SAE 80W90 Gear Oil. Please confirm the oil type and grade on your next sample. Please specify the brand, type, and viscosity of the oil on your next sample.All component wear rates are normal. There is no indication of any contamination in the oil. Viscosity of sample indicates oil is within SAE 80W90 range, advise investigate. The condition of the oil is acceptable for the time in service.

## **CONSTRUCTION EQUIPMENT**

GRAPHS

VOLVO

Report Id: VOLVO3908 [WCAMIS] 02293858 (Generated: 09/28/2023 14:11:18) Rev: 1

Contact/Location: Jonathan Morton - VOLVO3908