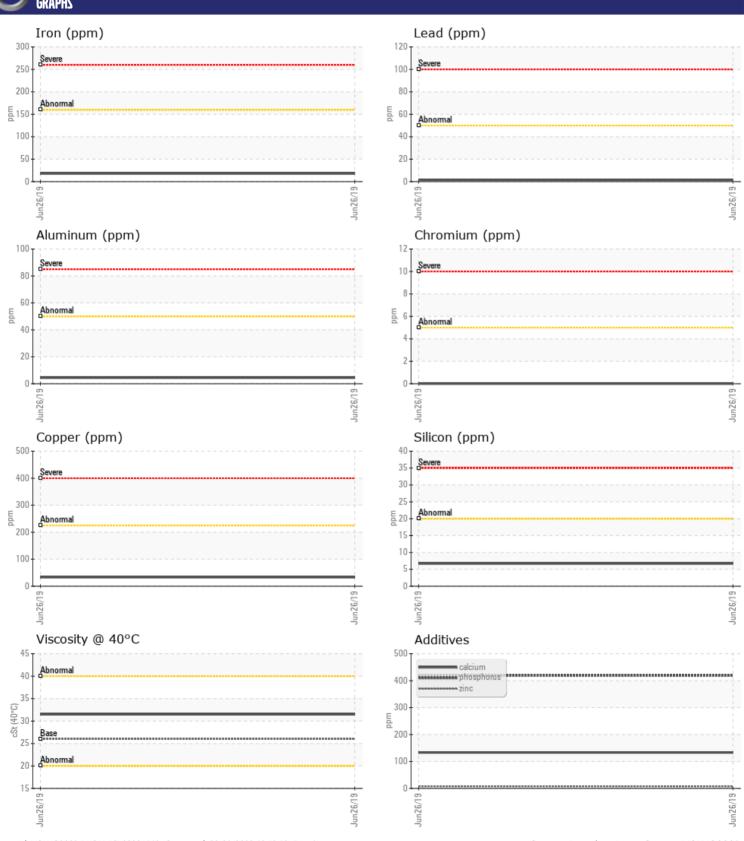

# CONSTRUCTION EQUIPMENT VOLVO A30D 14069 - TRANSMISSION (AUTO)

Sample No: VCP222695
Oil Type: DEXRON III

Job No:

| SAMPLE        | INFORMATION | N             |      |  |
|---------------|-------------|---------------|------|--|
| Sample Number |             | VCP222695     | <br> |  |
| Sample Date   |             | 26 Jun 2019   | <br> |  |
| Machine Hours |             | 29105         | <br> |  |
| Oil Hours     |             | 0             | <br> |  |
| Oil Changed   |             | N/A           | <br> |  |
| Sample Status |             | NORMAL        | <br> |  |
|               |             | TO KIND LE    |      |  |
| VOLVO         | DITION      |               |      |  |
| OIL CON       |             |               |      |  |
| Visc @ 40°C   | cSt         | ■31.5         | <br> |  |
| VOLVO         |             |               |      |  |
| CONTAN        | MINATION    |               |      |  |
| Silicon       | ppm         | <b>7</b>      | <br> |  |
| Sodium        |             | <b>7</b>      | <br> |  |
| Potassium     | ppm         | <b>■</b> <1   | <br> |  |
| rotassium     | ppm         |               | <br> |  |
| VOLVO         |             |               |      |  |
| WEAR N        | METALS      |               |      |  |
| Iron          | ppm         | ■18           | <br> |  |
| Copper        | ppm         | ■33           | <br> |  |
| Lead          | ppm         | <b>2</b>      | <br> |  |
| Tin           | ppm         | <b>2</b>      | <br> |  |
| Aluminum      | ppm         | <b>4</b>      | <br> |  |
| Chromium      | ppm         | <b>■</b> 0    | <br> |  |
| Molybdenum    | ppm         | <b>0</b>      | <br> |  |
| Nickel        | ppm         | <b>■&lt;1</b> | <br> |  |
| Titanium      | ppm         | 0             | <br> |  |
| Silver        | ppm         | 0             | <br> |  |
| Manganese     | ppm         | <b>■</b> <1   | <br> |  |
| Vanadium      | ppm         | 0             | <br> |  |
| VOLVO         |             |               |      |  |
| ADDITIV       | /ES         |               |      |  |
| Calcium       | ppm         | <b>133</b>    | <br> |  |
| Magnesium     | ppm         | <b>1</b>      | <br> |  |
| Zinc          | ppm         | ■8            | <br> |  |
| Phosphorus    | ppm         | <b>419</b>    | <br> |  |
| Barium        | ppm         | ■0            | <br> |  |
| Boron         | ppm         | <b>191</b>    | <br> |  |
|               |             |               |      |  |

### Diagnosis

Resample at the next service interval to monitor. The fluid was not specified, however, a fluid match indicates that this fluid is (GENERIC) DEXRON III. Please confirm. All component wear rates are normal. There is no indication of any contamination in the fluid. The condition of the fluid is acceptable for the time in service.