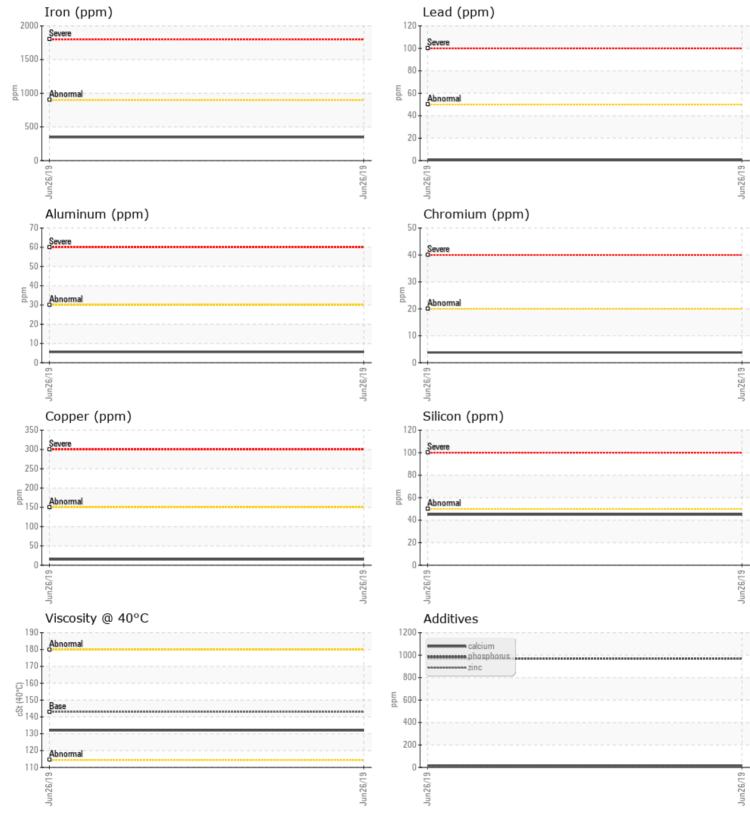

## CONSTRUCTION EQUIPMENT VOLVO A30D 14069 - BOGIE/CENTER AXLE

Sample No: VCP

VCP062619

SAE 80W90

| Oil Type: G | EAR OIL |
|-------------|---------|
|-------------|---------|

Job No:

|               | E INFORMATION | N            |       |         |
|---------------|---------------|--------------|-------|---------|
| Sample Number |               | VCP062619    | <br>  | · · · · |
| Sample Date   |               | 26 Jun 2019  | <br>  |         |
| Machine Hours |               | 29105        | <br>  |         |
| Oil Hours     |               | 0            | <br>  |         |
| Oil Changed   |               | Not Changd   | <br>  |         |
| Sample Status |               | NORMAL       | <br>  |         |
|               |               | NORMAL       |       |         |
| VOLVO         |               |              |       |         |
|               | DITION        |              |       |         |
| Visc @ 40°C   | cSt           | 132          | <br>  |         |
|               |               |              |       |         |
|               | MINATION      |              |       |         |
|               |               |              | <br>- |         |
| Silicon       | ppm           | <b>45</b>    | <br>  |         |
| Sodium        | ppm           | <b>1</b>     | <br>  |         |
| Potassium     | ppm           | 2            | <br>  |         |
| VOLVO         |               |              |       |         |
| WEAR I        | METALS        |              |       |         |
| Iron          | ppm           | 348          | <br>  |         |
| Copper        | ppm           | <b>1</b> 5   | <br>  |         |
| Lead          | ppm           | _<1          | <br>  |         |
| Tin           | ppm           | <b>  </b> <1 | <br>  |         |
| Aluminum      | ppm           | 6            | <br>  |         |
| Chromium      | ppm           | <b>4</b>     | <br>  |         |
| Molybdenum    | ppm           | <b>■</b> <1  | <br>  |         |
| Nickel        | ppm           | 2            | <br>  |         |
| Titanium      | ppm           | <1           | <br>  |         |
| Silver        | ppm           | 0            | <br>  |         |
| Manganese     | ppm           | 3            | <br>  |         |
| Vanadium      | ppm           | 0            | <br>  |         |
|               |               |              |       |         |
|               | VES           |              | <br>  |         |
|               | -             |              |       |         |
| Calcium       | ppm           | <b>1</b> 1   | <br>  |         |
| Magnesium     | ppm           | 5            | <br>  |         |
| Zinc          | ppm           | ■4           | <br>  |         |
| Phosphorus    | ppm           | 970          | <br>  |         |
| Barium        | ppm           | ■ <1         | <br>  |         |
| Boron         | ppm           | 245          | <br>  |         |

## Diagnosis

Resample at the next service interval to monitor.All component wear rates are normal. There is no indication of any contamination in the oil. The condition of the oil is acceptable for the time in service.