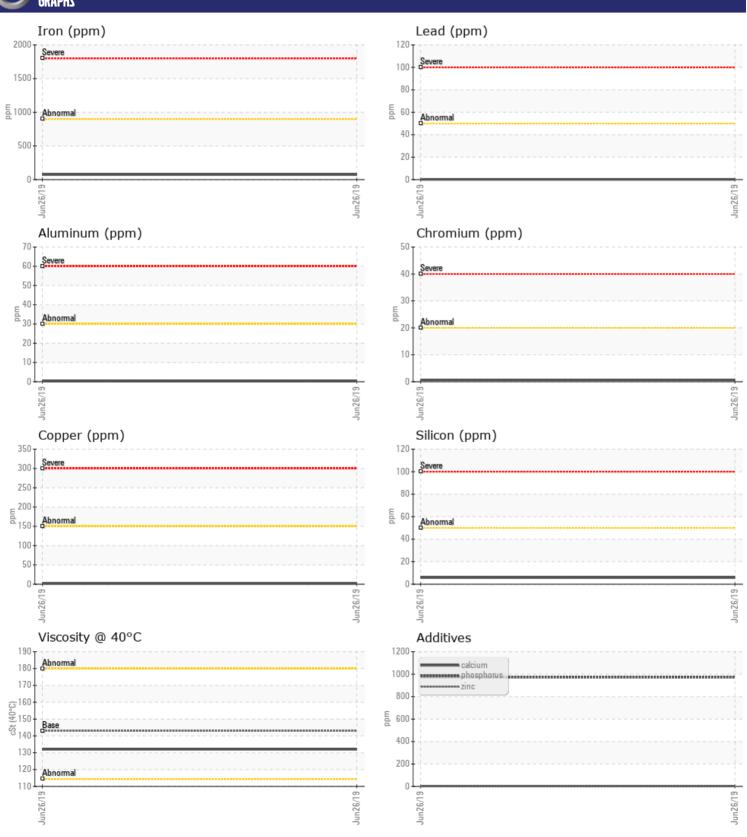

# CONSTRUCTION EQUIPMENT VOLVO A30D 14069 - REAR AXLE

Sample No: VCP210206

**Oil Type:** GEAR OIL SAE 80W90

Job No:

| SAMPLI        | E INFORMATION |               |      |  |
|---------------|---------------|---------------|------|--|
| Sample Number | <del>.</del>  | VCP210206     | <br> |  |
| Sample Date   |               | 26 Jun 2019   | <br> |  |
| Machine Hours |               | 29105         | <br> |  |
| Oil Hours     |               | 0             | <br> |  |
| Oil Changed   |               | Not Changd    | <br> |  |
| Sample Status |               | NORMAL        | <br> |  |
|               |               |               |      |  |
| OIL CON       | IDITION       |               |      |  |
| Visc @ 40°C   | cSt           | <b>132</b>    | <br> |  |
| VISC @ 40 C   | CSt           | <b>132</b>    |      |  |
| VOLVO         |               |               |      |  |
| CONTAI        | MINATION      |               |      |  |
| Silicon       | ppm           | <b>6</b>      | <br> |  |
| Sodium        | ppm           | <b>■&lt;1</b> | <br> |  |
| Potassium     | ppm           | <b>-&lt;1</b> | <br> |  |
|               |               |               |      |  |
| WEAR N        | METALS        |               |      |  |
| Iron          | ppm           | <b>■74</b>    | <br> |  |
| Copper        | ppm           | <b>2</b>      | <br> |  |
| Lead          | ppm           | <b>■&lt;1</b> | <br> |  |
| Tin           | ppm           | <b>■</b> 0    | <br> |  |
| Aluminum      | ppm           | <b>■&lt;1</b> | <br> |  |
| Chromium      | ppm           | <b>■&lt;1</b> | <br> |  |
| Molybdenum    | ppm           | ■0            | <br> |  |
| Nickel        | ppm           | <b>■&lt;1</b> | <br> |  |
| Titanium      | ppm           | 0             | <br> |  |
| Silver        | ppm           | 0             | <br> |  |
| Manganese     | ppm           | <b>■</b> <1   | <br> |  |
| Vanadium      | ppm           | 0             | <br> |  |
|               |               |               | <br> |  |
| ADDITIV       | VES           |               |      |  |
| Calcium       | ppm           | <b>2</b>      | <br> |  |
| Magnesium     | ppm           | <u> </u>      | <br> |  |
| Zinc          |               | 1             | <br> |  |
| ZITIC         | ppm           | -             |      |  |
| Phosphorus    | ppm           | <b>□</b> 973  | <br> |  |
|               |               |               | <br> |  |