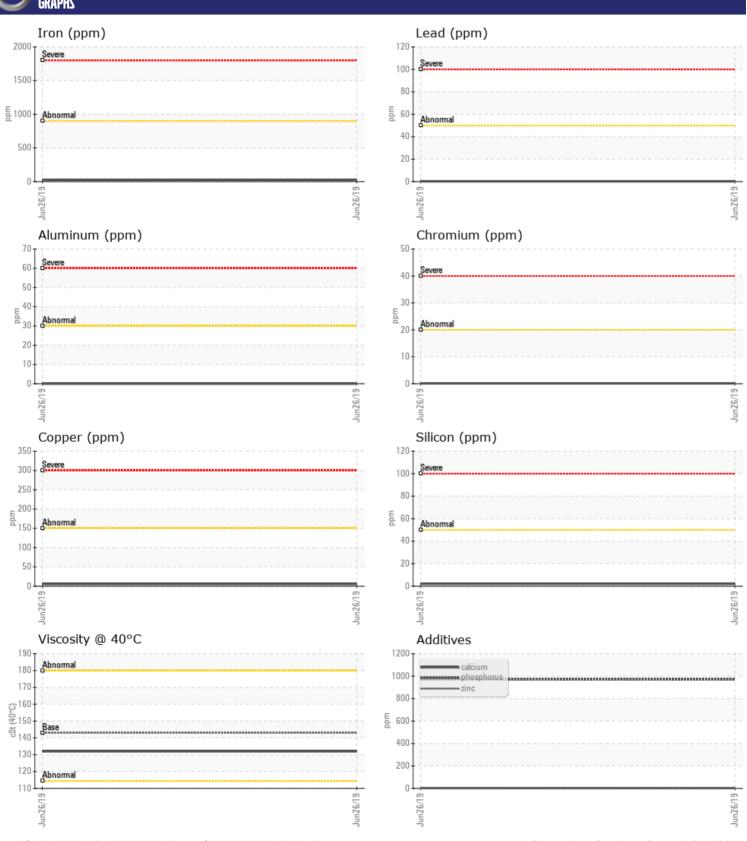

# CONSTRUCTION EQUIPMENT VOLVO A30D 14069 - FRONT AXLE

Sample No: VCP222821

**Oil Type:** GEAR OIL SAE 80W90

Job No:

| SAMPLE INFORMATION |             |      |  |
|--------------------|-------------|------|--|
|                    |             |      |  |
| Sample Number      | VCP222821   | <br> |  |
| Sample Date        | 26 Jun 2019 | <br> |  |
| Machine Hours      | 29105       | <br> |  |
| Oil Hours          | 0           | <br> |  |
| Oil Changed        | Not Changd  | <br> |  |
| Sample Status      | NORMAL      | <br> |  |
|                    |             |      |  |
| OIL CONDITION      |             |      |  |
| Visc @ 40°C cSt    | <b>132</b>  | <br> |  |
|                    | _           |      |  |
| CONTAMINATION      |             |      |  |
|                    |             |      |  |
| Silicon ppm        | <b>2</b>    | <br> |  |
| Sodium ppm         | <b>■</b> <1 | <br> |  |
| Potassium ppm      | <b>0</b>    | <br> |  |
| VOLVO              |             |      |  |
| WEAR METALS        |             |      |  |
| Iron ppm           | ■27         | <br> |  |
| Copper ppm         | <b>■</b> 6  | <br> |  |
| Lead ppm           | <b>■</b> <1 | <br> |  |
| Tin ppm            | ■0          | <br> |  |
| Aluminum ppm       | ■ 0         | <br> |  |
| Chromium ppm       | <b>■</b> <1 | <br> |  |
| Molybdenum ppm     | ■0          | <br> |  |
| Nickel ppm         | <b>■</b> <1 | <br> |  |
| Titanium ppm       | 0           | <br> |  |
| Silver ppm         | 0           | <br> |  |
| Manganese ppm      | <b>-</b> <1 | <br> |  |
| Vanadium ppm       | 0           | <br> |  |
| VOLVO              |             |      |  |
| ADDITIVES          |             |      |  |
| Calcium ppm        | <b>2</b>    | <br> |  |
| Magnesium ppm      | <b>2</b>    | <br> |  |
| Zinc ppm           | <b>1</b>    | <br> |  |
| Phosphorus ppm     | <b>971</b>  | <br> |  |
| Barium ppm         | <b>■</b> 0  | <br> |  |
| Boron ppm          | <b>245</b>  | <br> |  |