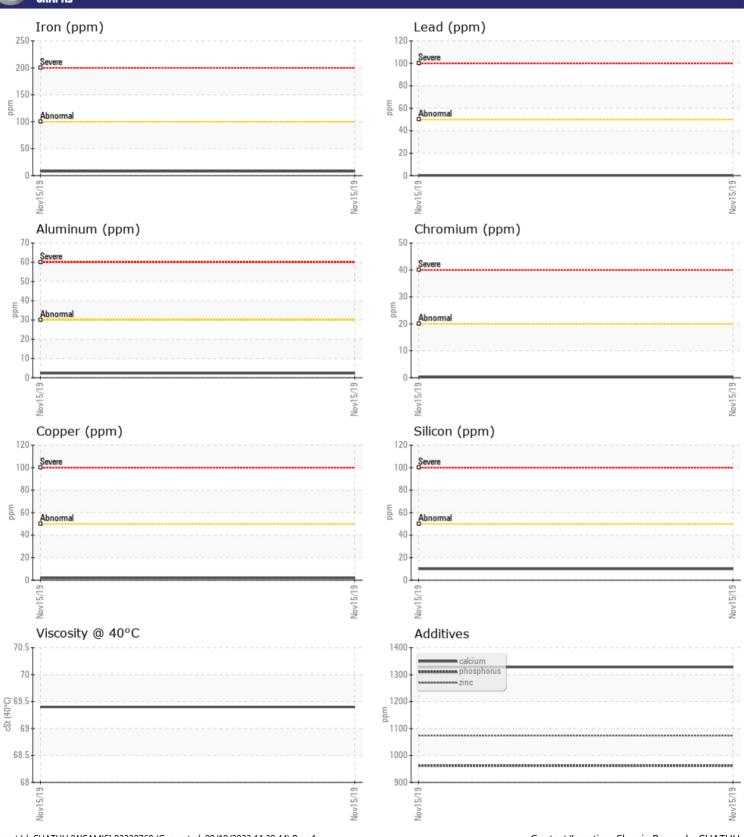

# CONSTRUCTION EQUIPMENT VOLVO G720B 40727 - TRANSMISSION

Sample No: WC0306900
Oil Type: NOT GIVEN

Job No:

| CAMPI         | E INFORMATION |               |   |      |
|---------------|---------------|---------------|---|------|
| _             |               | <u>.</u>      | _ |      |
| Sample Number |               | WC0306900     |   | <br> |
| Sample Date   |               | 15 Nov 2019   |   | <br> |
| Machine Hours |               | 5954          |   | <br> |
| Oil Hours     |               | 0             |   | <br> |
| Oil Changed   |               | N/A           |   | <br> |
| Sample Status |               | NORMAL        |   | <br> |
| VOLVO         |               |               |   |      |
| OIL CON       | IDITION       |               |   |      |
| Visc @ 40°C   | cSt           | 69.4          |   | <br> |
|               |               | ••••          |   |      |
| VOLVO         | MINISTION     |               |   |      |
| LUNTAI        | MINATION      |               |   |      |
| Silicon       | ppm           | <b>10</b>     |   | <br> |
| Sodium        | ppm           | <b>■</b> 5    |   | <br> |
| Potassium     | ppm           | <b>1</b>      |   | <br> |
|               |               |               |   |      |
| WEAD          | METALS        |               |   |      |
| _             |               | ·             |   |      |
| Iron          | ppm           | <b>8</b>      |   | <br> |
| Copper        | ppm           | <b>2</b>      |   | <br> |
| Lead<br>      | ppm           | <b>-</b> <1   |   | <br> |
| Tin           | ppm           | <b>0</b>      |   | <br> |
| Aluminum      | ppm           | <b>2</b>      |   | <br> |
| Chromium      | ppm           | <b>■&lt;1</b> |   | <br> |
| Molybdenum    | ppm           | 66            |   | <br> |
| Nickel        | ppm           | <b>■</b> <1   |   | <br> |
| Titanium      | ppm           | <1            |   | <br> |
| Silver        | ppm           | 0             |   | <br> |
| Manganese     | ppm           | <1            |   | <br> |
| Vanadium      | ppm           | 0             |   | <br> |
| VOLVO         |               |               |   | <br> |
| ADDITIV       | VES           |               |   |      |
| Calcium       | ppm           | 1328          |   | <br> |
| Magnesium     | ppm           | 445           |   | <br> |
| Zinc          | ppm           | 1074          |   | <br> |
| Phosphorus    | ppm           | 962           |   | <br> |
| Barium        | ppm           | <1            |   | <br> |
| Boron         | ppm           | 334           |   | <br> |
|               |               |               |   |      |

#### Diagnosis

Resample at the next service interval to monitor. Please specify the brand, type, and viscosity of the oil on your next sample.All component wear rates are normal. There is no indication of any contamination in the fluid. The condition of the fluid is acceptable for the time in service.

#### GRAPHS