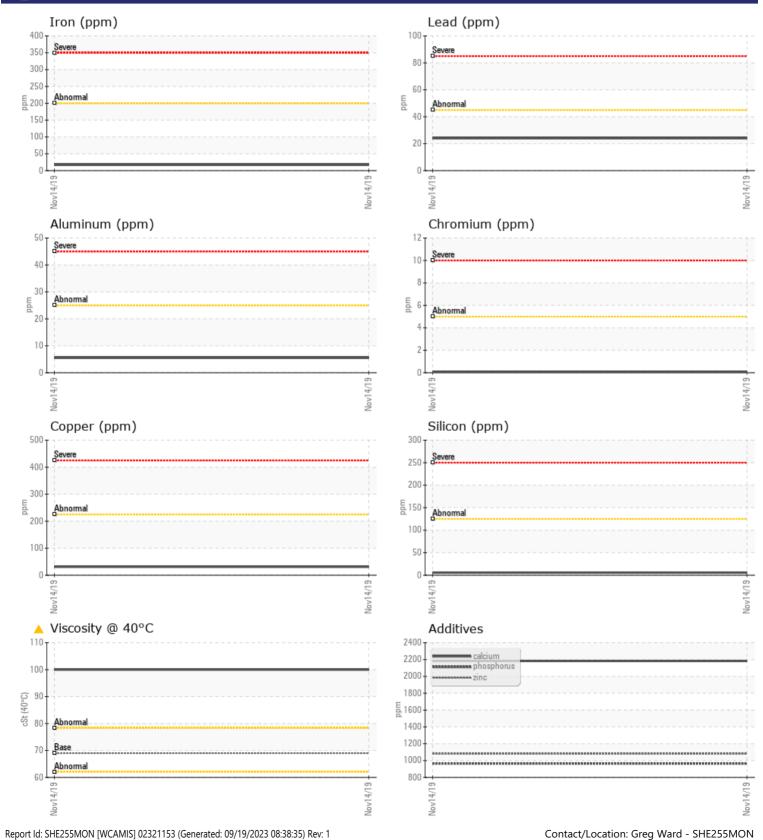

VOLVO

| VOLVO         |               |              |          |      |
|---------------|---------------|--------------|----------|------|
| SAMPLI        | E INFORMATION |              |          |      |
| Sample Number |               | VCE132252    |          | <br> |
| Sample Date   |               | 14 Nov 2019  |          | <br> |
| Machine Hours |               | 12817        |          | <br> |
| Oil Hours     |               | 300          |          | <br> |
| Oil Changed   |               | Changed      |          | <br> |
| Sample Status |               | ABNORMAL     |          | <br> |
|               |               |              |          |      |
| OIL CON       | IDITION       |              |          |      |
| Visc @ 40°C   | cSt           | <b>A</b> 100 |          | <br> |
|               |               |              |          |      |
| VOLVO         | MINATION      |              |          |      |
|               |               | · ·          | <u>-</u> |      |
| Silicon       | ppm           | 6            |          | <br> |
| Sodium        | ppm           | 2            |          | <br> |
| Potassium     | ppm           | 1            |          | <br> |
| VOLVO         |               |              |          |      |
| WEAR N        | METALS        |              |          |      |
| Iron          | ppm           | <b>17</b>    |          | <br> |
| Copper        | ppm           | 31           |          | <br> |
| Lead          | ppm           | 24           |          | <br> |
| Tin           | ppm           | <b>  </b> <1 |          | <br> |
| Aluminum      | ppm           | 6            |          | <br> |
| Chromium      | ppm           | <b>■</b> <1  |          | <br> |
| Molybdenum    | ppm           | 9            |          | <br> |
| Nickel        | ppm           | <b>  </b> <1 |          | <br> |
| Titanium      | ppm           | 2            |          | <br> |
| Silver        | ppm           |              |          | <br> |
| Manganese     | ppm           | ■<1          |          | <br> |
| Vanadium      | ppm           | <1           |          | <br> |
|               |               |              |          |      |
|               | VES           |              |          |      |
| Calcium       | ppm           | 2183         |          | <br> |
| Magnesium     | ppm           | 95           |          | <br> |
| J             |               |              |          |      |

## Diagnosis

The fluid change at the time of sampling has been noted. Resample at the next service interval to monitor.All component wear rates are normal. There is no indication of any contamination in the fluid. Viscosity of sample indicates oil is within SAE 40 range, advise investigate. The condition of the fluid is acceptable for the time in service.