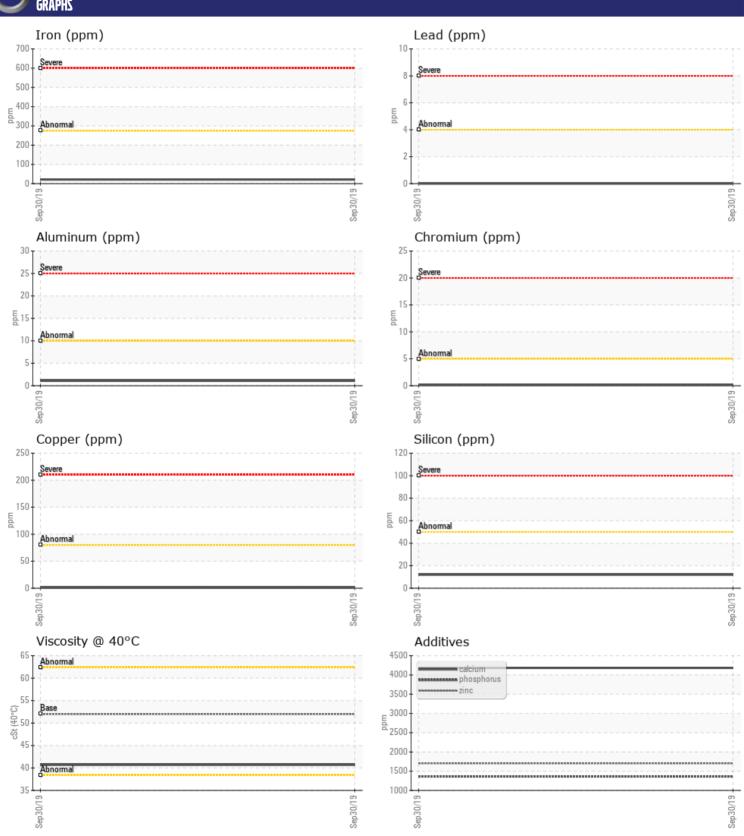

## CONSTRUCTION EQUIPMENT 213805 VOLVO L90F 28842 - REAR AXLE

Sample No: VCP222751

Oil Type: VOLVO WB 101

**Job No:** 213805

| ZAMPI F       | INFORMATION    |               |   |      |
|---------------|----------------|---------------|---|------|
|               | . INI OMPATION |               |   | <br> |
| Sample Number |                | VCP222751     |   | <br> |
| Sample Date   |                | 30 Sep 2019   |   | <br> |
| Machine Hours |                | 6251          |   | <br> |
| Oil Hours     |                | 615           |   | <br> |
| Oil Changed   |                | Not Changd    |   | <br> |
| Sample Status |                | NORMAL        |   | <br> |
| VOLVO         |                |               |   |      |
| OIL CON       | DITION         |               |   |      |
| Visc @ 40°C   | cSt            | <b>40.7</b>   |   | <br> |
|               | CSt            | <b>10.</b> 1  |   |      |
| VOLVO         |                |               |   |      |
| CONTAN        | MINATION       |               |   |      |
| Silicon       | ppm            | <b>12</b>     |   | <br> |
| Sodium        | ppm            | <b>7</b>      |   | <br> |
| Potassium     | ppm            | <b>2</b>      |   | <br> |
|               | 1-1-           | _             |   |      |
| WEAR N        | AETAI C        |               |   |      |
| _             | JE I WE?       |               | _ |      |
| Iron          | ppm            | <b>21</b>     |   | <br> |
| Copper        | ppm            | ■1            |   | <br> |
| Lead          | ppm            | ■0            |   | <br> |
| Tin           | ppm            | <b>■</b> 0    |   | <br> |
| Aluminum      | ppm            | ■1            |   | <br> |
| Chromium      | ppm            | <b>■&lt;1</b> |   | <br> |
| Molybdenum    | ppm            | <b>6</b>      |   | <br> |
| Nickel        | ppm            | <b>■&lt;1</b> |   | <br> |
| Titanium      | ppm            | <1            |   | <br> |
| Silver        | ppm            | 0             |   | <br> |
| Manganese     | ppm            | <b>■&lt;1</b> |   | <br> |
| Vanadium      | ppm            | <1            |   | <br> |
|               |                |               |   |      |
| ADDITIV       | /FS            |               |   |      |
| Calcium       |                | <b>4184</b>   |   | <br> |
|               | ppm            | <b>13</b>     |   | <br> |
| Magnesium     | ppm            | _             |   |      |
| Zinc          | ppm            | <b>□</b> 1704 |   | <br> |
| Phosphorus    | ppm            | ■1363         |   | <br> |
| Barium        | ppm            | <b>0</b>      |   | <br> |
| Boron         | ppm            | <b>122</b>    |   | <br> |

### Diagnosis

Resample at the next service interval to monitor. All component wear rates are normal. There is no indication of any contamination in the oil. The condition of the oil is acceptable for the time in service.