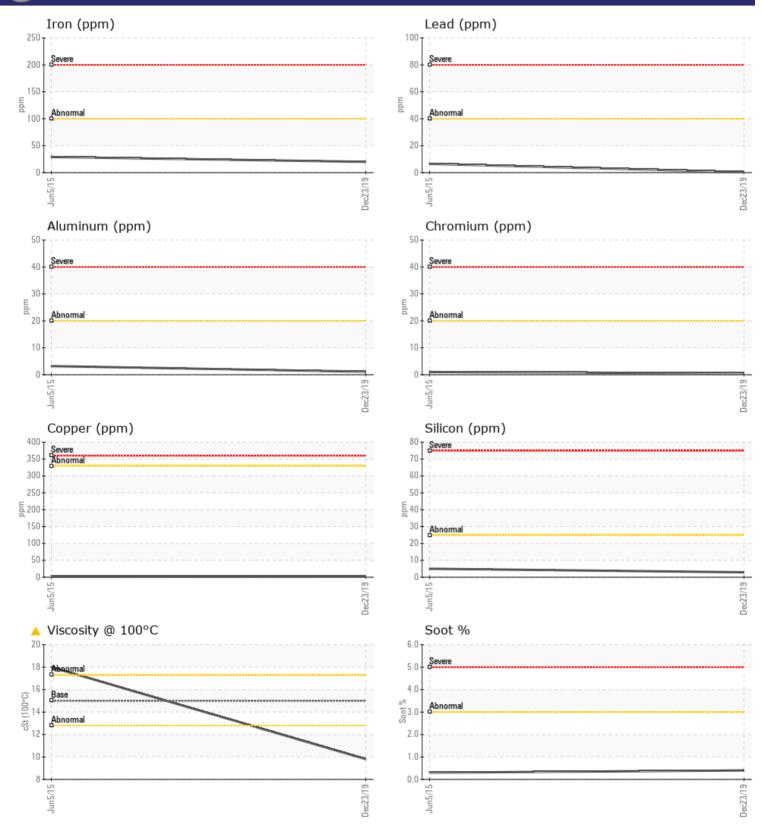

#### Job No:

| VOLVO                |           |                    |             |   |  |
|----------------------|-----------|--------------------|-------------|---|--|
| SAMPLE II            | FORMATION |                    |             |   |  |
| Sample Number        | -         | VCE099908          | VCE098275   |   |  |
| Sample Date          |           | 23 Dec 2019        | 05 Jun 2015 |   |  |
| Machine Hours        |           | 12155              | 4550        |   |  |
| Dil Hours            |           | 500                | 0           |   |  |
| Oil Changed          |           | Changed            | N/A         |   |  |
| Sample Status        |           | ABNORMAL           | NORMAL      |   |  |
|                      |           |                    |             |   |  |
| OIL CONDI            | TION      |                    |             |   |  |
| /isc @ 40°C          | cSt       | <u>.</u>           | 151         |   |  |
|                      |           |                    |             |   |  |
| /isc @ 100°C         | cSt       | <mark>▲</mark> 9.8 | 18.0        |   |  |
| Viscosity Index (VI) | Scale     |                    | 132         |   |  |
| Dxidation (PA)       | %         | 37                 | 114         |   |  |
| VOLVO                |           |                    |             |   |  |
| 🤍 Contamii           | NATION    |                    |             |   |  |
| Soot %               | %         | 0.4                | 0.3         |   |  |
| Nitration (PA)       | %         | 59                 | 106         |   |  |
| Sulfation (PA)       | %         | 54                 | 83          |   |  |
| Glycol               | %         | NEG                | 0.0         |   |  |
| uel                  | %         | 0.0                | < 1.0       |   |  |
| ilicon               | ppm       | 3                  | 5           |   |  |
| Sodium               | ppm       | 0                  | 3           |   |  |
| otassium             | ppm       | 1                  | 6           |   |  |
|                      |           |                    |             |   |  |
| VOLVO                | TAIC      |                    |             |   |  |
| VEAR ME              | IALS      |                    |             | - |  |
| ron                  | ppm       | 20                 | 29          |   |  |
| Copper               | ppm       | 3                  | 2           |   |  |
| ead                  | ppm       | <b></b> <1         | 6           |   |  |
| īn                   | ppm       | ■<1                | 2           |   |  |
| Aluminum             | ppm       | ∎1                 | 3           |   |  |
| Chromium             | ppm       |                    | 1           |   |  |
| Molybdenum           | ppm       | 3                  | 24          |   |  |
| lickel               | ppm       | ■<1                | □ <1        |   |  |
| ītanium              | ppm       | <b>  </b> <1       | <b></b> <1  |   |  |
| Silver               | ppm       | 0                  | 0           |   |  |
| Manganese            | ppm       | ■<1                | <1          |   |  |
| /anadium             | ppm       | 0                  | 0           |   |  |
|                      |           |                    |             |   |  |
|                      | 5         |                    |             |   |  |
| Calcium              | ppm       | 1284               | 3042        |   |  |
| Magnesium            | ppm       | 27                 | 184         |   |  |
| Zinc                 | ppm       | 760                | 1632        |   |  |
| Phosphorus           | ppm       | 658                | 1420        |   |  |
| Barium               | ppm       | □ <1               | □ <1        |   |  |
|                      |           | 24                 | 53          |   |  |

### Diagnosis

Resample at the next service interval to monitor.All component wear rates are normal. Tests indicate that there is no fuel present in the oil. There is no indication of any contamination in the oil. Viscosity of sample indicates oil is within SAE 30 range, advise investigate. The condition of the oil is acceptable for the time in service.