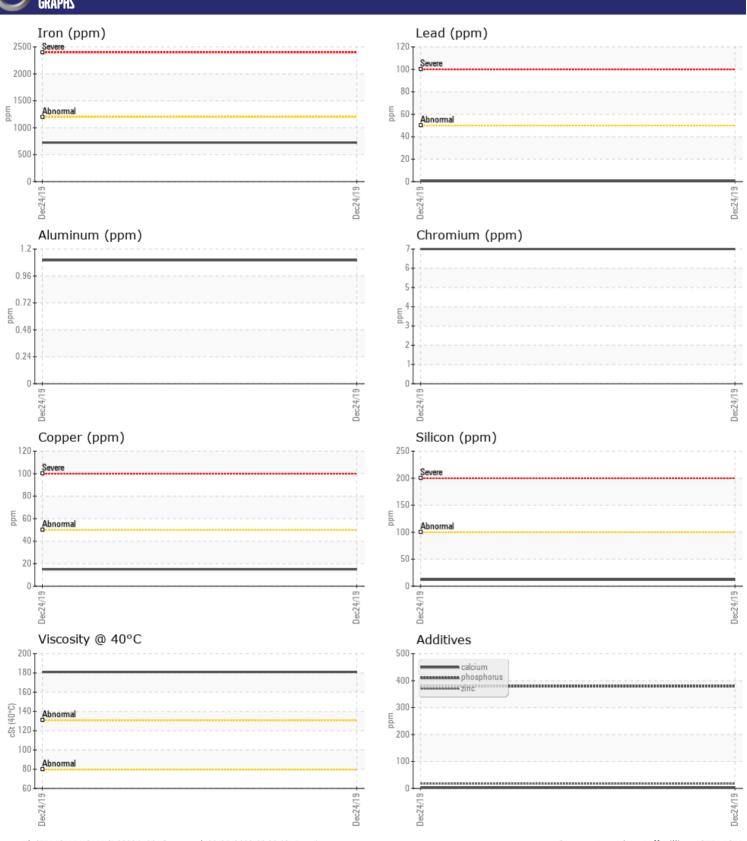

## CONSTRUCTION EQUIPMENT VOLVO EC300EL 312491 - SWING DRIVE

Sample No: VCE202867
Oil Type: VOLVO

Job No:

| SAMPLE        | INFORMATIO | N             |  |  |  |
|---------------|------------|---------------|--|--|--|
| Sample Number |            | VCE202867     |  |  |  |
| Sample Date   |            | 24 Dec 2019   |  |  |  |
| Machine Hours |            | 210           |  |  |  |
| Oil Hours     |            | 210           |  |  |  |
| Oil Changed   |            | Not Changd    |  |  |  |
| Sample Status |            | NORMAL        |  |  |  |
|               |            |               |  |  |  |
| OIL CONDITION |            |               |  |  |  |
| Visc @ 40°C   | cSt        | 181           |  |  |  |
| Visc @ 40 C   | CST        | 101           |  |  |  |
| VOLVO         |            |               |  |  |  |
| CONTAM        | IINATION   |               |  |  |  |
| Silicon       | ppm        | <b>12</b>     |  |  |  |
| Sodium        | ppm        | ■0            |  |  |  |
| Potassium     | ppm        | <b>■&lt;1</b> |  |  |  |
|               |            |               |  |  |  |
| WEAR METALS   |            |               |  |  |  |
| Iron          | ppm        | <b>725</b>    |  |  |  |
| Copper        | ppm        | ■15           |  |  |  |
| Lead          | ppm        | <b></b>       |  |  |  |
| Tin           | ppm        | 0             |  |  |  |
| Aluminum      | ppm        | 1             |  |  |  |
| Chromium      | ppm        | 7             |  |  |  |
| Molybdenum    | ppm        | <1            |  |  |  |
| Nickel        | ppm        | <1            |  |  |  |
| Titanium      | ppm        | <1            |  |  |  |
| Silver        | ppm        | 0             |  |  |  |
| Manganese     | ppm        | 11            |  |  |  |
| Vanadium      | ppm        | 0             |  |  |  |
| VOLVO         |            |               |  |  |  |
| ADDITIV       | ES         |               |  |  |  |
| Calcium       | ppm        | 4             |  |  |  |
| Magnesium     | ppm        | 1             |  |  |  |
| Zinc          | ppm        | 17            |  |  |  |
| Phosphorus    | ppm        | 379           |  |  |  |
| Barium        | ppm        | 0             |  |  |  |
| Boron         | ppm        | <1            |  |  |  |
|               |            |               |  |  |  |

## Diagnosis

Resample at the next service interval to monitor. All component wear rates are normal. There is no indication of any contamination in the oil. The condition of the oil is acceptable for the time in service.