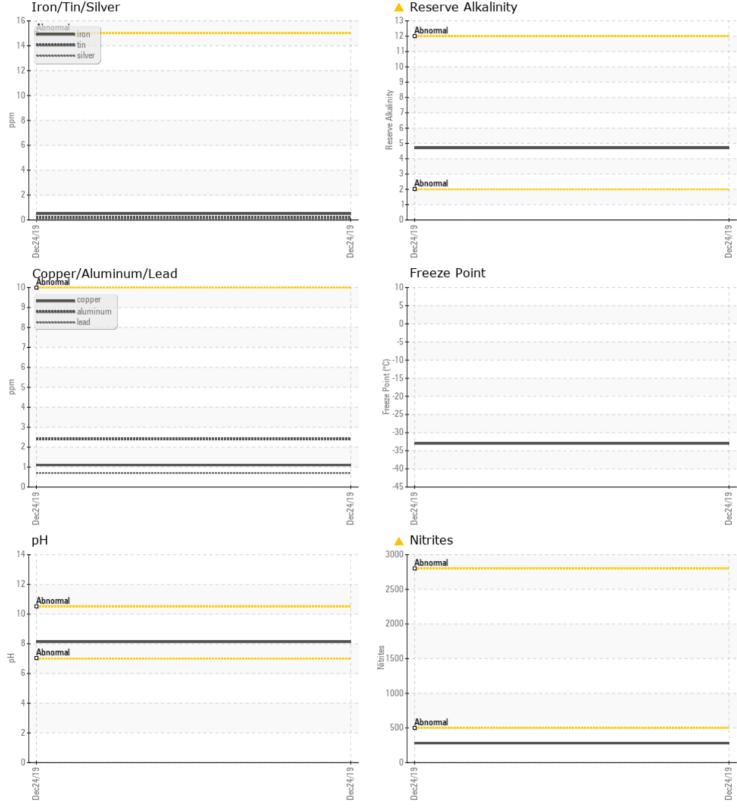

### Diagnosis

We recommend that you perform a partial drain and top off with straight water to decrease abnormal level of overconcentrated antifreeze. Resample at the next service interval to monitor.All metal levels are normal indicating no corrosion in the cooling system. There is no indication of any contamination in the coolant. The nitrites levels are too high which leads to additive drop-out and scale formation. The reserve alkalinity of this fluid is higher than acceptable indicating the coolant is overconcentrated. The pH level of this fluid is within the acceptable limits.

# GRAPHS

#### Iron/Tin/Silver

VOLVO