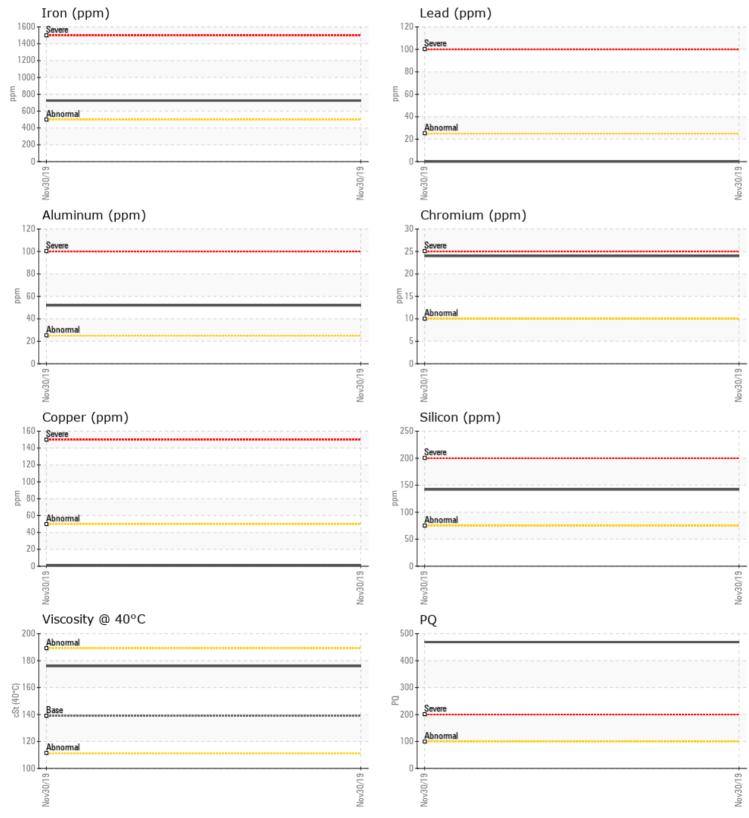

## Job No:

Boron

|               | E INFORMATION |             |              |          |                                                                            |
|---------------|---------------|-------------|--------------|----------|----------------------------------------------------------------------------|
| Sample Number |               | VCP265236   | <br>         |          |                                                                            |
| Sample Date   |               | 30 Nov 2019 | <br>         |          | Great West Equipment                                                       |
| Machine Hours |               | 550         | <br>         |          | 3830 Sharples Road                                                         |
| Oil Hours     |               | 550         | <br>         |          | Terrace, BC                                                                |
| Oil Changed   |               | Changed     | <br>         |          | CA V8G 5P8                                                                 |
| Sample Status |               | NORMAL      | <br>         |          | Contact: Cody Isaacs                                                       |
|               |               |             |              |          | cisaacs@gwequipment.com                                                    |
| OIL CON       |               |             |              |          | T: (250)635-9033                                                           |
|               |               |             | <br><u>.</u> | <u>.</u> | F: (250)638-1895                                                           |
| Visc @ 40°C   | cSt           | <b>176</b>  | <br>         |          |                                                                            |
| VOLVO         |               |             |              |          | Diagnosis                                                                  |
|               | MINATION      |             |              |          |                                                                            |
| Water         | %             | NEG         | <br>         |          | Confirm the source of the lubricant being utilized for top-up/fill.        |
| Silicon       | ppm           | 142         | <br>         |          | Resample at the next service interval                                      |
| Sodium        | ppm           | <b>1</b> 1  | <br>         |          | to monitor.Metal levels are typical for                                    |
| Potassium     | ppm           | 7           | <br>         |          | a new component breaking in. There                                         |
|               | 14 14 · · · · |             |              |          | is no indication of any contamination                                      |
| VOLVO         | METALC        |             |              |          | in the oil. Additive levels indicate the                                   |
| WEAR I        | METALS        |             |              |          | addition of a different brand, or type of oil. The condition of the oil is |
| PQ            |               | <b>469</b>  | <br>         |          | acceptable for the time in service.                                        |
| Iron          | ppm           | 725         | <br>         |          | deceptuble for the time in service.                                        |
| Copper        | ppm           | <b>1</b>    | <br>         |          |                                                                            |
| Lead          | ppm           | 0           | <br>         |          |                                                                            |
| Tin           | ppm           | 0           | <br>         |          |                                                                            |
| Aluminum      | ppm           | 52          | <br>         |          |                                                                            |
| Chromium      | ppm           | 24          | <br>         |          |                                                                            |
| Molybdenum    | ppm           | 2           | <br>         |          |                                                                            |
| Nickel        | ppm           | 1           | <br>         |          |                                                                            |
| Titanium      | ppm           | 4           | <br>         |          |                                                                            |
| Silver        | ppm           | <1          | <br>         |          |                                                                            |
| Manganese     | ppm           | ∎11         | <br>         |          |                                                                            |
| Vanadium      | ppm           | <1          | <br>         |          |                                                                            |
| VOLVO         |               |             | <br>         |          |                                                                            |
| ADDITI        | VES           |             |              |          |                                                                            |
| Calcium       | ppm           | 24          | <br>         |          | _                                                                          |
| Magnesium     | ppm           | <b>16</b>   | <br>         |          |                                                                            |
| Zinc          | ppm           | <b>11</b>   | <br>         |          |                                                                            |
| Phosphorus    | ppm           | 397         | <br>         |          |                                                                            |
| Barium        | ppm           | <b></b> <1  | <br>         |          |                                                                            |