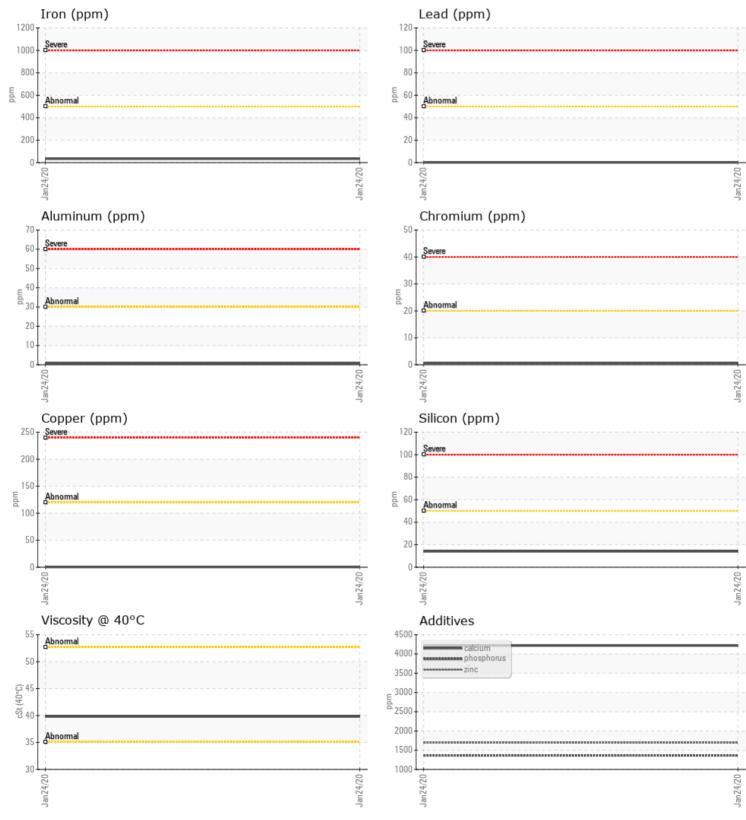

## **CONSTRUCTION EQUIPMENT** 230755 VOLVO L90G 3954 - FRONT AXLE

 Sample No:
 VCP260925

 Oil Type:
 VOLVO WB 102

 Job No:
 230755

Barium

Boron

VOLVO

|                 | INFORMATIO | N            | <br> |   |
|-----------------|------------|--------------|------|---|
| Sample Number   |            | VCP260925    | <br> |   |
| Sample Date     |            | 24 Jan 2020  | <br> |   |
| Machine Hours   |            | 12067        | <br> |   |
| Oil Hours       |            | 0            | <br> |   |
| Oil Changed     |            | Changed      | <br> |   |
| Sample Status   |            | NORMAL       | <br> |   |
| Sample Status   |            | NORWAL       |      |   |
| VOLVO           |            |              |      |   |
| OIL CON         | DITION     |              |      |   |
| Visc @ 40°C     | cSt        | 39.8         | <br> |   |
|                 |            |              |      |   |
| VOLVO<br>CONTAN |            |              |      |   |
|                 | INATION    |              |      | _ |
| Silicon         | ppm        | <b>1</b> 4   | <br> |   |
| Sodium          | ppm        | 0            | <br> |   |
| Potassium       | ppm        | <b>  </b> <1 | <br> |   |
| VOLVO           |            |              |      |   |
| WEAR M          | IFTAI S    |              |      |   |
|                 |            | - 24         | <br> |   |
| Iron            | ppm        | ■ 34         |      |   |
| Copper          | ppm        | <b>□</b> <1  | <br> |   |
| Lead<br>Tin     | ppm        | <b>□</b> <1  |      |   |
|                 | ppm        | _            |      |   |
| Aluminum        | ppm        | <b>□</b> <1  | <br> |   |
| Chromium        | ppm        | <b>■</b> <1  | <br> |   |
| Molybdenum      | ppm        | <b>□</b> <1  | <br> |   |
| Nickel          | ppm        |              | <br> |   |
| Titanium        | ppm        | <1           | <br> |   |
| Silver          | ppm        | 0            | <br> |   |
| Manganese       | ppm        | <b>1</b>     | <br> |   |
| Vanadium        | ppm        | <1           | <br> |   |
| VOLVO           |            |              |      |   |
| ADDITIV         | ES         |              |      |   |
| Calcium         | -          | 4216         | <br> |   |
| Magnesium       | ppm<br>ppm | 14           | <br> |   |
| Zinc            |            | 1694         | <br> |   |
| Phosphorus      | ppm        | 1363         | <br> |   |
| Filosphorus     | ppm        |              | <br> |   |