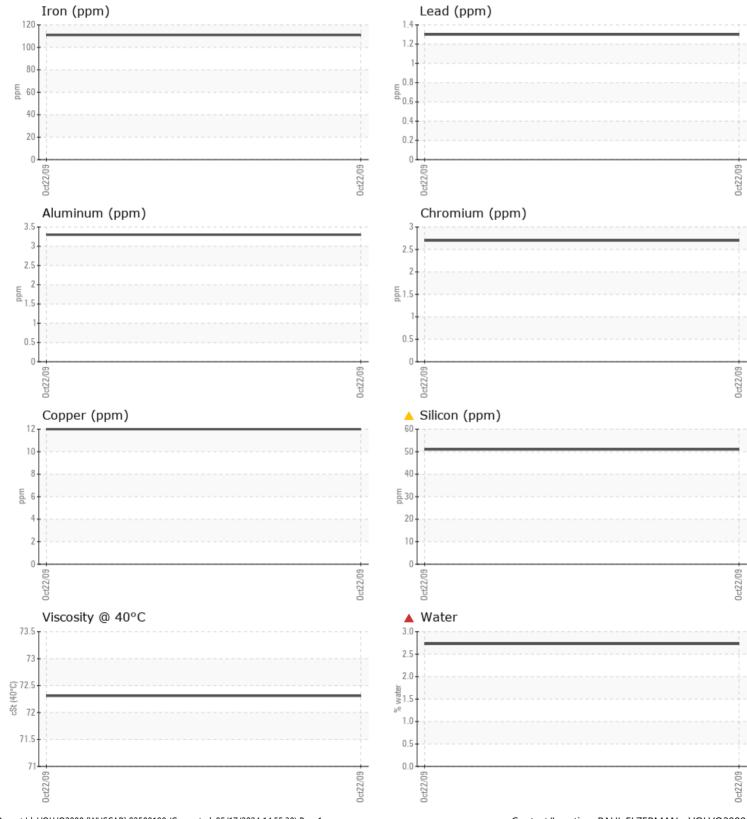

#### Job No:

Barium

Boron

|               | INFORMATION |             |      |  |
|---------------|-------------|-------------|------|--|
|               | INFURMATION |             |      |  |
| Sample Number |             | VCP086943   | <br> |  |
| Sample Date   |             | 22 Oct 2009 | <br> |  |
| Machine Hours |             | 343         | <br> |  |
| Oil Hours     |             | 343         | <br> |  |
| Oil Changed   |             | Changed     | <br> |  |
| Sample Status |             | SEVERE      | <br> |  |
| VOLVO         |             |             |      |  |
| OIL CONE      | DITION      |             |      |  |
| Visc @ 40°C   | cSt         | 72.31       | <br> |  |
|               |             |             |      |  |
| VOLVO         |             |             |      |  |
|               | INATION     |             |      |  |
| Water         | %           | <b>2.73</b> | <br> |  |
| Silicon       | ppm         | <u> </u>    | <br> |  |
| Sodium        | ppm         | 7           | <br> |  |
| Potassium     | ppm         | 3           | <br> |  |
|               |             |             |      |  |
| WEAR M        | ETALS       |             |      |  |
| Iron          | ppm         | <b>111</b>  | <br> |  |
| Copper        | ppm         | <b>1</b> 2  | <br> |  |
| Lead          | ppm         | 1           | <br> |  |
| Tin           | ppm         | 1           | <br> |  |
| Aluminum      | ppm         | 3           | <br> |  |
| Chromium      | ppm         | 3           | <br> |  |
| Molybdenum    | ppm         | 0           | <br> |  |
| Nickel        | ppm         | <b>1</b>    | <br> |  |
| Titanium      | ppm         | 4           | <br> |  |
| Silver        | ppm         | 0           | <br> |  |
| Manganese     | ppm         | 14          | <br> |  |
| Vanadium      | ppm         | 0           | <br> |  |
|               |             |             |      |  |
|               | ES          |             | <br> |  |
| Calcium       | ppm         | 3042        | <br> |  |
| Magnesium     | ppm         | 8           | <br> |  |
| Zinc          | ppm         | 1370        | <br> |  |
| Phosphorus    | ppm         | 1218        | <br> |  |
|               |             |             |      |  |

### Diagnosis

We advise that you check for the source of water entry. The oil change at the time of sampling has been noted. We recommend an early resample to monitor this condition.All component wear rates are normal. There is a high concentration of water present in the oil. Elemental level of silicon (Si) above normal indicating ingress of seal material. The condition of the oil is acceptable for the time in service.