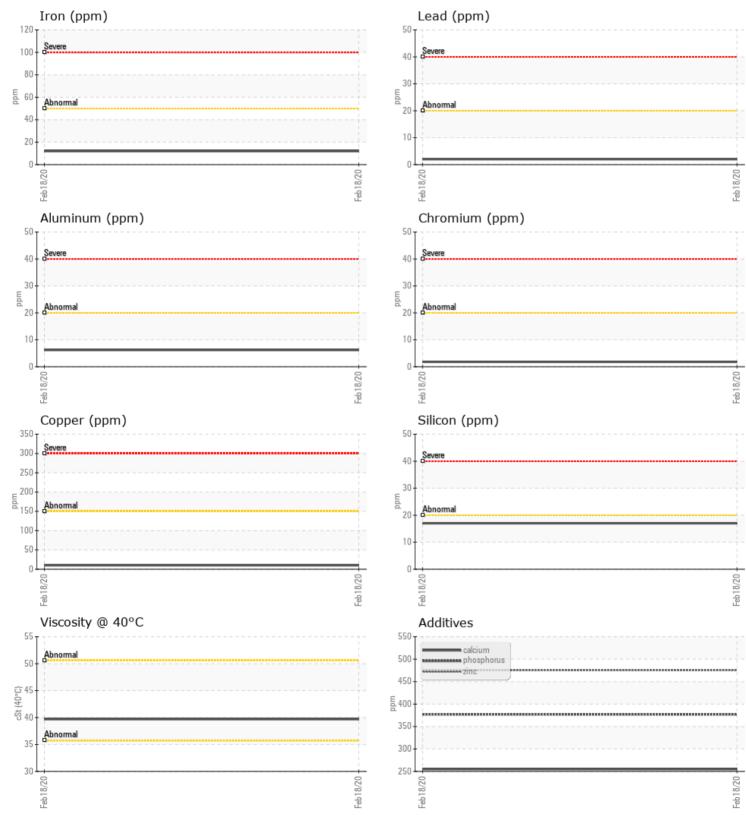

Job No:

Boron

|               | E INFORMATION |                                       |      |  |
|---------------|---------------|---------------------------------------|------|--|
| Sample Number |               | WC0306908                             | <br> |  |
| Sample Date   |               | 18 Feb 2020                           | <br> |  |
| Machine Hours |               | 0                                     | <br> |  |
| Oil Hours     |               | 6464                                  | <br> |  |
| Oil Changed   |               | Not Changd                            | <br> |  |
| Sample Status |               | NORMAL                                | <br> |  |
| Sumple Status |               | Northine                              |      |  |
| OIL CON       | DITION        |                                       |      |  |
| Visc @ 40°C   | cSt           | 39.7                                  | <br> |  |
|               | 001           |                                       |      |  |
| VOLVO         |               |                                       |      |  |
| CONTAN        | MINATION      |                                       |      |  |
| Water         | %             | 0.003                                 | <br> |  |
| Silicon       | ppm           | <b>17</b>                             | <br> |  |
| Sodium        | ppm           | <b>  </b> <1                          | <br> |  |
| Potassium     | ppm           | 2                                     | <br> |  |
|               |               |                                       |      |  |
| WEAR N        | METALS        |                                       |      |  |
| Iron          | ppm           | 12                                    | <br> |  |
| Copper        | ppm           | 10                                    | <br> |  |
| Lead          | ppm           | 2                                     | <br> |  |
| Tin           | ppm           | <b></b> <1                            | <br> |  |
| Aluminum      | ppm           | <b>6</b>                              | <br> |  |
| Chromium      | ppm           | 2                                     | <br> |  |
| Molybdenum    | ppm           | <1                                    | <br> |  |
| Nickel        | ppm           | ■<1                                   | <br> |  |
| Titanium      | ppm           | <1                                    | <br> |  |
| Silver        | ppm           | 0                                     | <br> |  |
| Manganese     | ppm           | <1                                    | <br> |  |
| Vanadium      | ppm           | 0                                     | <br> |  |
|               | ppm           | , , , , , , , , , , , , , , , , , , , |      |  |
| VOLVO         |               |                                       | <br> |  |
| ADDITIN       | NF2           |                                       |      |  |
| Calcium       | ppm           | 255                                   | <br> |  |
| Magnesium     | ppm           | 11                                    | <br> |  |
| Zinc          | ppm           | 475                                   | <br> |  |
| Phosphorus    | ppm           | 377                                   | <br> |  |
| Barium        | ppm           | <1                                    | <br> |  |
| -             |               |                                       |      |  |

## **CONSTRUCTION EQUIPMENT**

GRAPHS

VOLVO

Report Id: CHATHU [WCAMIS] 02339333 (Generated: 09/19/2023 11:38:02) Rev: 1

Contact/Location: Jean-Luc Antier - CHATHU