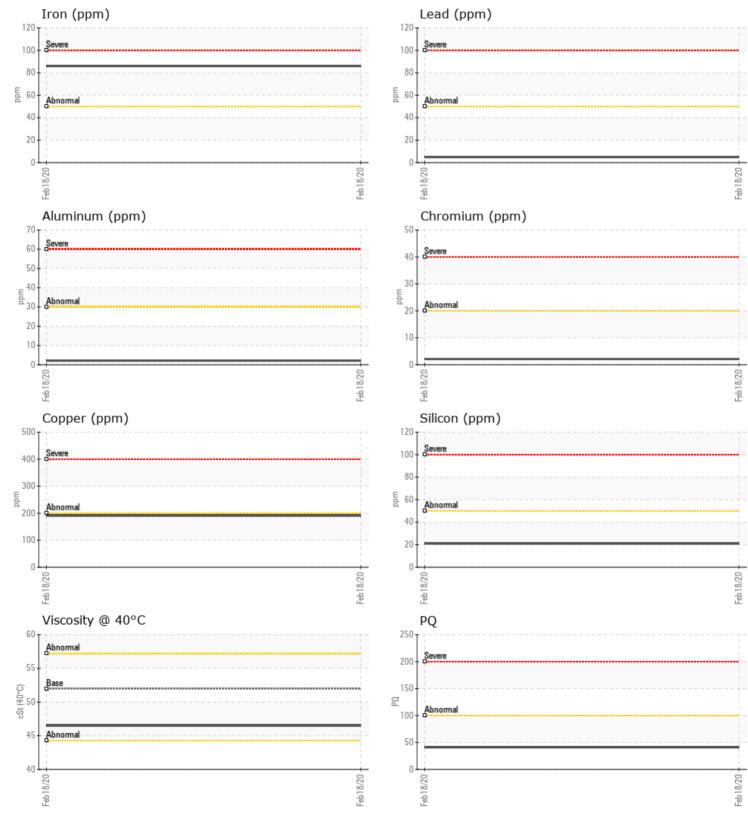

## CONSTRUCTION EQUIPMENT VOLVO A40G VR205 - FRONT BRAKE

 Sample No:
 WC0306903

 Oil Type:
 VOLVO WB 101

Job No:

Barium

Boron

|               | E INFORMATIO | N           |      |  |
|---------------|--------------|-------------|------|--|
| Sample Number |              | WC0306903   | <br> |  |
| Sample Date   |              | 18 Feb 2020 | <br> |  |
| Machine Hours |              | 6464        | <br> |  |
| Oil Hours     |              | 0           | <br> |  |
| Oil Changed   |              | Not Changd  | <br> |  |
| Sample Status |              | NORMAL      | <br> |  |
|               |              |             |      |  |
| OIL CON       | DITION       |             |      |  |
| Visc @ 40°C   | cSt          | 46.5        | <br> |  |
|               |              |             |      |  |
| CONTAN        | MINATION     |             |      |  |
| Silicon       | ppm          | 21          | <br> |  |
| Sodium        | ppm          | 3           | <br> |  |
| Potassium     | ppm          | 1           | <br> |  |
|               |              |             |      |  |
| VOLVO         | AFTAIC       |             |      |  |
| VEAR N        | METALS       |             | <br> |  |
| PQ            |              | 41          | <br> |  |
| Iron          | ppm          | <b>86</b>   | <br> |  |
| Copper        | ppm          | <b>1</b> 91 | <br> |  |
| Lead          | ppm          | 5           | <br> |  |
| Tin           | ppm          | 0           | <br> |  |
| Aluminum      | ppm          | 2           | <br> |  |
| Chromium      | ppm          | 2           | <br> |  |
| Molybdenum    | ppm          | 0           | <br> |  |
| Nickel        | ppm          | 4           | <br> |  |
| Titanium      | ppm          | <1          | <br> |  |
| Silver        | ppm          | <1          | <br> |  |
| Manganese     | ppm          | 2           | <br> |  |
| Vanadium      | ppm          | <1          | <br> |  |
| VOLVO         |              |             | <br> |  |
| ADDITI        | VES          |             |      |  |
| Calcium       | ppm          | 3908        | <br> |  |
| Magnesium     | ppm          | <b>1</b> 3  | <br> |  |
| Zinc          | ppm          | <b>1520</b> | <br> |  |
| Phosphorus    | ppm          | <b>1230</b> | <br> |  |
| Deutours      |              |             |      |  |

## Diagnosis

Resample at the next service interval to monitor.All component wear rates are normal. There is no indication of any contamination in the fluid. The condition of the fluid is acceptable for the time in service.