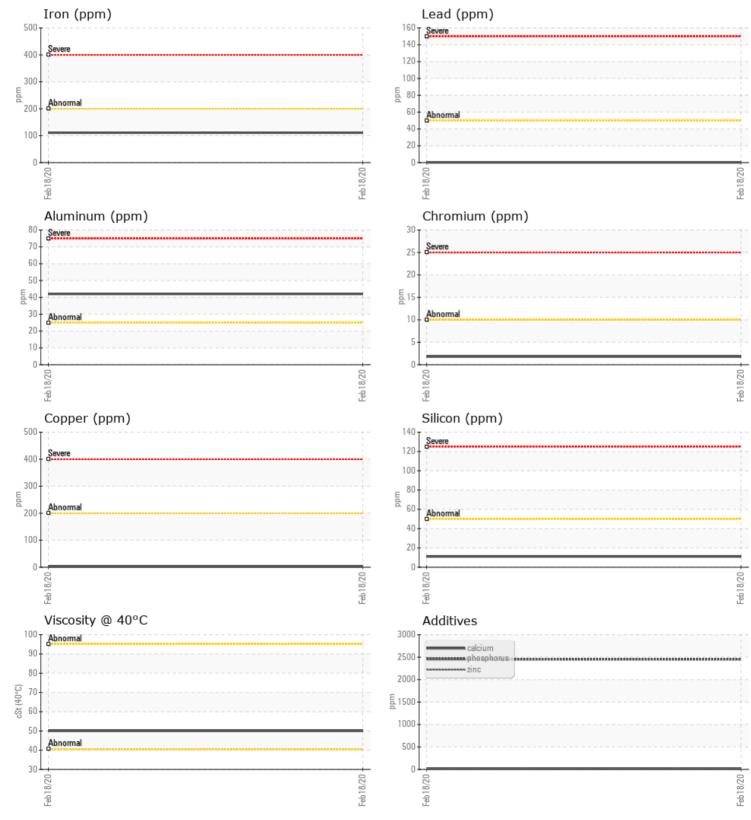

#### Job No:

|               |           | I           |          |          |  |
|---------------|-----------|-------------|----------|----------|--|
|               |           |             | <u>.</u> |          |  |
| Sample Number |           | WC0306906   |          |          |  |
| Sample Date   |           | 18 Feb 2020 |          |          |  |
| Machine Hours |           | 0           |          |          |  |
| Oil Hours     |           | 3400        |          |          |  |
| Oil Changed   |           | Not Changd  |          |          |  |
| Sample Status |           | NORMAL      |          |          |  |
|               |           |             |          |          |  |
| OIL CON       | DITION    |             |          |          |  |
| Visc @ 40°C   | cSt       | 50.0        |          |          |  |
|               | cor       |             |          |          |  |
| VOLVO         |           |             |          |          |  |
| CONTAM        | IINATION  |             |          |          |  |
| Silicon       | ppm       | <b>1</b> 1  |          |          |  |
| Sodium        | ppm       | 2           |          |          |  |
| Potassium     | ppm       | <1          |          |          |  |
|               |           | _           |          |          |  |
| VOLVO         | IFTALC    |             |          |          |  |
| WEAR M        | IETALS    | <u>.</u>    |          | <u>-</u> |  |
| Iron          | ppm       | <b>111</b>  |          |          |  |
| Copper        | ppm       | 2           |          |          |  |
| Lead          | ppm       | <b>_</b> <1 |          |          |  |
| Tin           | ppm       | 0           |          |          |  |
| Aluminum      | ppm       | 42          |          |          |  |
| Chromium      | ppm       | 2           |          |          |  |
| Molybdenum    | ppm       | 2           |          |          |  |
| Nickel        | ppm       | <1          |          |          |  |
| Titanium      | ppm       | <1          |          |          |  |
| Silver        | ppm       | <1          |          |          |  |
| Manganese     | ppm       | 2           |          |          |  |
| Vanadium      | ppm       | 0           |          |          |  |
|               |           |             |          |          |  |
| VOLVO         |           |             |          |          |  |
|               | <u>F2</u> |             |          |          |  |
| Calcium       | ppm       | 12          |          |          |  |
| Magnesium     | ppm       | 2           |          |          |  |
| Zinc          | ppm       | 28          |          |          |  |
| Phosphorus    | ppm       | 2453        |          |          |  |
| Barium        | ppm       | 0           |          |          |  |
| Boron         | ppm       | 247         |          |          |  |
|               |           |             |          |          |  |

# **CONSTRUCTION EQUIPMENT**

GRAPHS

VOLVO

Report Id: CHATHU [WCAMIS] 02339380 (Generated: 09/19/2023 11:38:16) Rev: 1

Contact/Location: Jean-Luc Antier - CHATHU